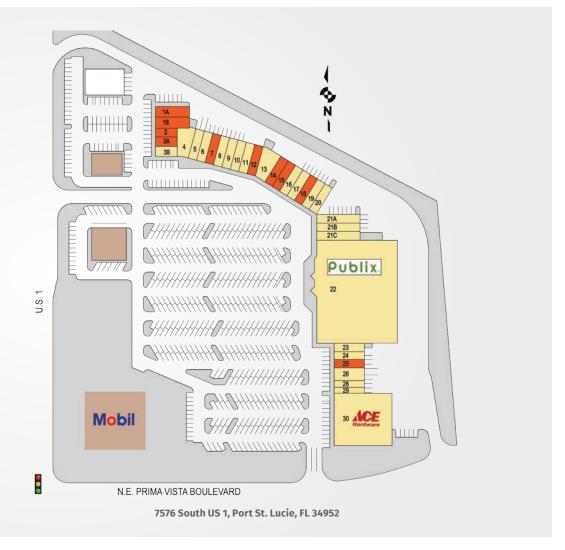

## PRIMA VISTA CROSSING

| TENANTS             | UNIT | SF    | TENANTS              | UNIT   | SF     |
|---------------------|------|-------|----------------------|--------|--------|
| Available           | 1-A  | 1,875 | Florida's Blood      |        |        |
| Available           | 1-B  | 1,875 | Centers              | 21-A-B | 3,200  |
| Available           | 2    | 1,000 | Circle Liquor        | 21-C   | 1,600  |
| Available           | 3-A  | 1,150 | Publix Super Markets | 22     | 44,270 |
| Subway              | 3-B  | 1,100 | Family Hair Care     | 23     | 1,283  |
| Prima Vista Laundry | 4    | 2,343 | Optical              | 24     | 1,283  |
| Sushi Restaurant    | 5    | 1,400 | Available            | 25     | 1,283  |
| Advance America     | 6    | 1,400 | Grandpa's Diner      | 26-27  | 2,100  |
| Available           | 7    | 1,400 | Atlas Coin Jewelery  | 28     | 1,050  |
| H&R Block           | 8    | 1,400 | Metro PCS            | 29     | 1,050  |
| Hair Cuttery        | 9    | 1,400 | Rocky's Hardware     | 30     | 16,000 |
| The UPS Store       | 10   | 1,400 |                      |        |        |
| Goodfella's Pizza   | 11   | 1,400 |                      |        |        |
| Available           | 12   | 1,400 |                      |        |        |
| Great Expressions   | 13   | 2,470 |                      |        |        |
| Available           | 14   | 1,400 |                      |        |        |
| Available           | 15   | 1,400 |                      |        |        |
| Double D's Tobacco  | 16   | 1,750 |                      |        |        |
| China Wok           | 17   | 1,400 |                      |        |        |
| Available           | 18   | 1,400 |                      |        |        |
| Red Nails           | 19   | 1,050 |                      |        |        |
| Edible Arrangements | 20   | 1,400 |                      |        |        |

Best-in-class service and value creation through diligent, return-driven property management, leasing, development, and construction management

This site plan shows the approximate location, square footage, and configuration of the shopping center and adjacent areas, and is only illustrative of the size and relationship of the stores and common areas generally, all of which are subject to change. The showing of any names of tenants, parking spaces, square footage, curb-cuts or traffic controls shall not be deemed to be a representation or warranty that any tenants will be at the shopping center, the square footage is accurate, or that any parking spaces, curb-cuts or traffic controls do or will continue to exist. Moreover, any demographics set forth in this flyer are for illustrative purposed only and shall not be deemed a representation by Landlord or their accuracy.