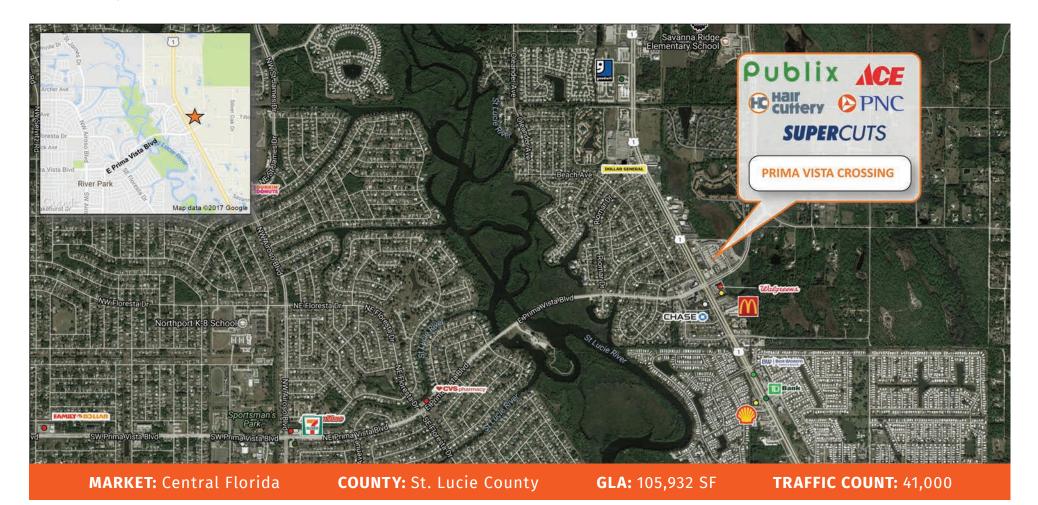

## PRIMA VISTA CROSSING

PORT ST. LUCIE, FL

7576 South US 1, Port St. Lucie, FL 34952

|         | TOTAL POPULATION | MEDIAN<br>AGE | AVG. HH<br>INCOME |
|---------|------------------|---------------|-------------------|
| 1 MILE  | 5,819            | 50.5          | \$51,332          |
| 3 MILES | 52,943           | 47.1          | \$58,390          |
| 5 MILES | 128,602          | 45.1          | \$61,934          |

**Prima Vista Crossing** is located at the busy intersection of Federal Hwy and Prima Vista Blvd, and is home to Publix and Ace Hardware. Additional nationally recognized tenants include Subway, Edible Arrangements, Supercuts, and H&R Block. The center fronts on Federal Hwy and enjoys direct exposure to an average of 36,000 vehicles per day. There is ample parking, multiple access points and pylon signage available.