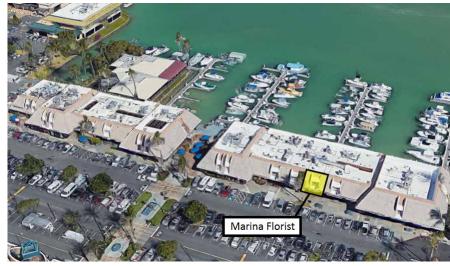

# **LOCATION: KOKO MARINA CENTER**

7192 Kalanianaole Hwy, Suite D104, Honolulu, HI 96825

### **DESCRIPTION**

Profitable turn-key florist business available to purchase and lease assignment in the Koko Marina Center. Ideal site for an owner/user operator or an existing florist business looking to expand to East Honolulu. Includes all inventory, FF&E, and POS system. Delivery van available upon inquiry.