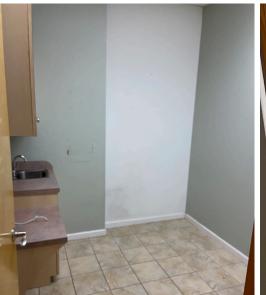

# 4506 8<sup>th</sup> Ave

- Fully Built-out
- Former Medical Office
- 4 private rooms, 2 bathrooms, & 3 treatment rooms

**SIZE** 1,300 SF

FRONTAGE 20'

CEILING HEIGHT 10'

> POSSESSION Immediate

**TRANSPORTATION** 