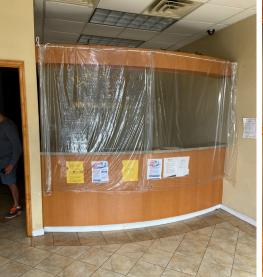

# 4506 8<sup>th</sup> Ave

- Fully Built-out
- Former Medical Office
- 4 private rooms, 2 bathrooms, & 3 treatment rooms

**SIZE** 1,300 SF

FRONTAGE 20'

CEILING HEIGHT 10'

> POSSESSION Immediate

**TRANSPORTATION** 