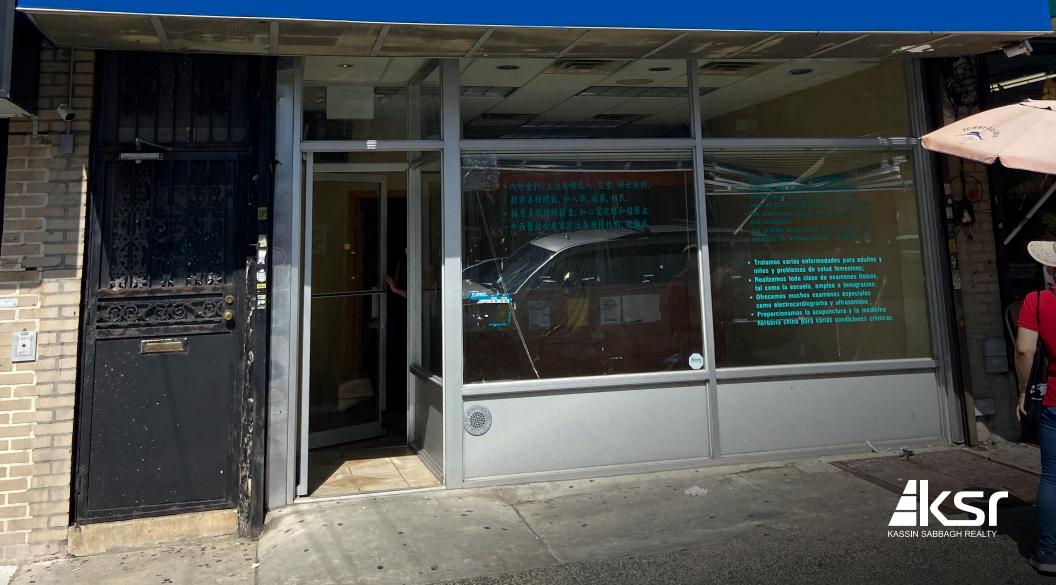

# 4506 8<sup>th</sup> Ave

- Fully Built-out
- Former Medical Office
- 4 private rooms, 2 bathrooms, & 3 treatment rooms

**SIZE** 1,300 SF

FRONTAGE 20'

CEILING HEIGHT 10'

> POSSESSION Immediate

**TRANSPORTATION** 