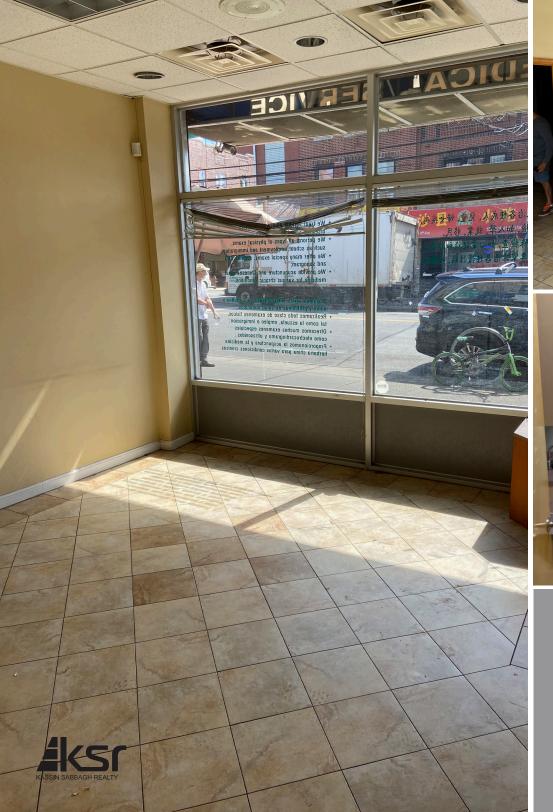

# 4506 8<sup>th</sup> Ave

- Fully Built-out
- Former Medical Office
- 4 private rooms, 2 bathrooms, & 3 treatment rooms

**SIZE** 1,300 SF

FRONTAGE 20'

CEILING HEIGHT 10'

> POSSESSION Immediate

**TRANSPORTATION** 