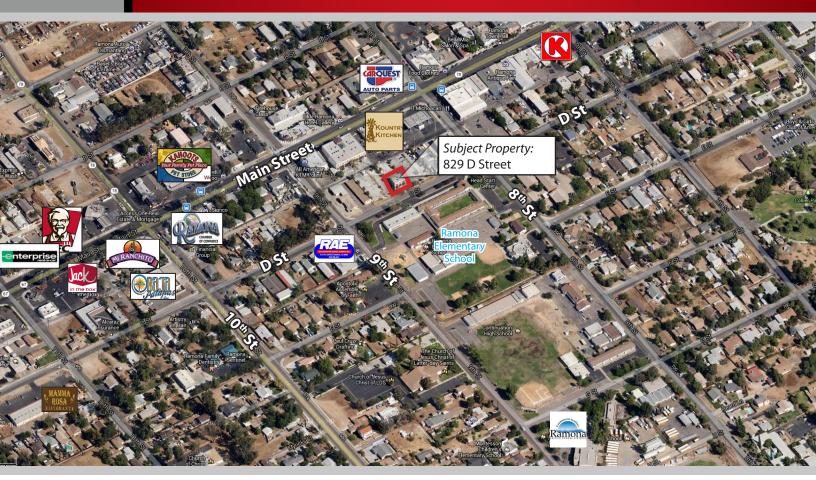

# FOR SALE BY ONLINE AUCTION 829 D Street | Ramona, CA

BUSINESS PURCHASE WITH ONLY 5% DOWN www.AuctionPoint.com/Ramona May 13, 2014 from 11am - <u>3pm PST</u>

## DOWNTOWN RAMONA OFFICE BUILDING

- Two-Story Office Building Divisible 2 to 4 Suites
- 600-1,233 SF Office Suites Available
- Separate Tenant Entrances
- Newer Building, Never Been Occupied
- Natural Light Throughout
- Ample Parking
- Zoning: (C-36)
- General Plan (General Commercial)
- APN#: 281-291-07-00