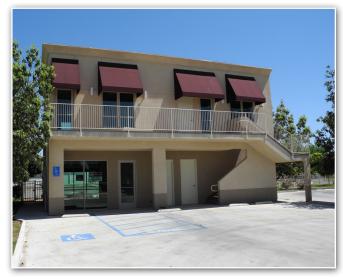

## DOWNTOWN RAMONA OFFICE BUILDING

- Two-Story Office Building Divisible 2 to 4 Suites
- 600-1,233 SF Office Suites Available
- Separate Tenant Entrances
- Newer Building, Never Been Occupied
- Natural Light Throughout
- Ample Parking
- Zoning: (C-36)
- General Plan (General Commercial)
- APN#: 281-291-07-00

#### FOR MORE INFO PLEASE CONTACT:

**MOVE IN READY** 