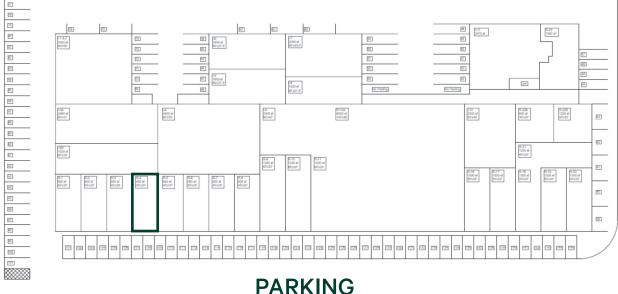

## **Property Details**

| ZONING:            | I-2                                                   |
|--------------------|-------------------------------------------------------|
| SIZE<br>(approx.): | 900 SF                                                |
| BASE RENT:         | \$1.80/SF/Mo + Annual Increases                       |
| OPEX:              | \$0.91/SF/Mo                                          |
| TERM:              | 3+ Years                                              |
| PARKING:           | One assigned parking stall plus free customer parking |
| AVAILABLE:         | May 1, 2022                                           |
|                    |                                                       |