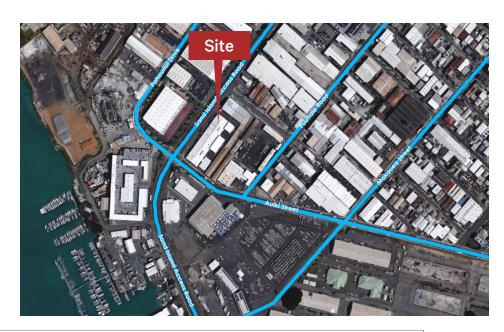

# 2144 Auiki Street (aka 111 Sand Island Access Road) Unit R-4

#### **Property Highlights**

- + Sand Island Center is a busy retail center catering to local businesses and residents
- + Great visibility and easy access to parking
- + Conveniently located close to freeways, Nimitz Highway, Airport and Downtown
- + Spaces are separately metered for electricity