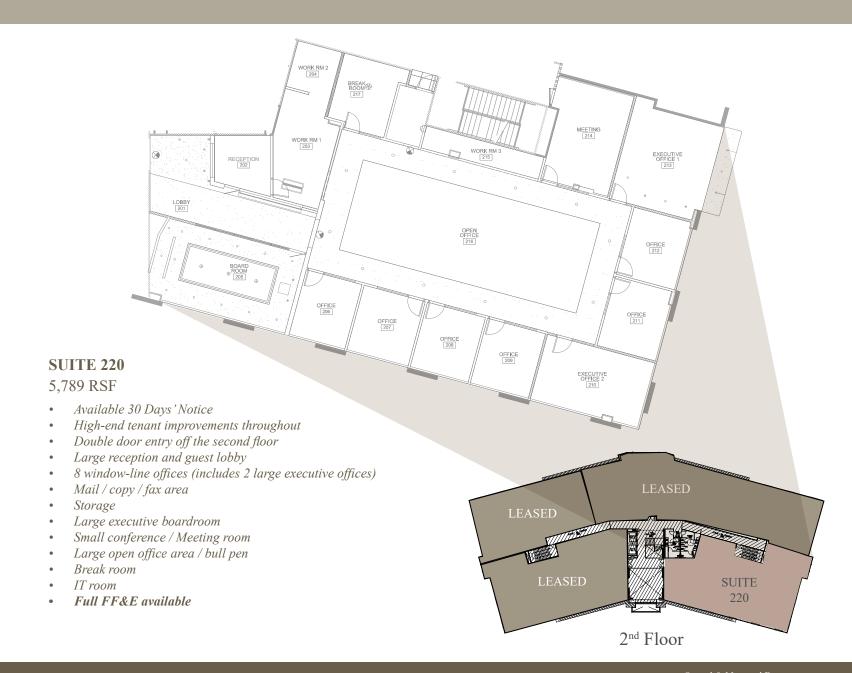

## **AVAILABILITY**

| SUITE | RSF       | LEASE RATE    | SUITE NOTES                                                                                                                                                                                                                                                                                                                                                                            |
|-------|-----------|---------------|----------------------------------------------------------------------------------------------------------------------------------------------------------------------------------------------------------------------------------------------------------------------------------------------------------------------------------------------------------------------------------------|
| 120   | 2,083 RSF | \$2.90/SF + E | Available 60 days' notice ~ Ground floor, corner suite with fantastic window line, Reception area, 3 private offices, Conference room, Open office area, Kitchen / break room and Copy area.                                                                                                                                                                                           |
| 220   | 5,789 RSF | \$2.90/SF + E | Available 30 days' notice ~ High-end tenant improvements throughout, Double door entry off the second floor, Large reception and guest lobby, 8 window-line offices (includes 2 large executive offices), Mail / copy / fax area, Storage, Large executive boardroom, Small conference / Meeting room, Large open office area / bull pen, Break room and IT room. Full FF&E available. |

Carlsbad, CA 92011

www.cushmanwakefield.com

SUITE 220

FOR MORE

Justin Halenza +1 760 431 4221 justin.halenza@cushwake.com LIC #01238120

Matty Sundberg +1 760 431 4232 matty.sundberg@cushwake.com LIC #01257446

## FOR LEASE | 1000 AVIARA PARKWAY, CARLSBAD CALIFORNIA 92011

SUITE 220

FOR MORE

Justin Halenza +1 760 431 4221 justin.halenza@cushwake.com LIC #01238120

Matty Sundberg +1 760 431 4232 matty.sundberg@cushwake.com LIC #01257446