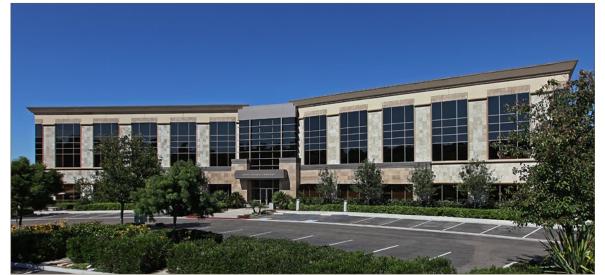

## **FEATURES**

- 75,165 RSF, 3-story Class "A" office building
- Built in 2006
- Outstanding location just east of I-5 at the signalized intersection of Palomar Airport Road and Aviara Parkway/ College Boulevard
- Located near restaurant, retail services and amenities such as the Aviara Park Hyatt, Legoland, the City of Carlsbad's new golf course, and a new regional park
- Abundant parking with a ratio of 4.5/1,000 spaces per RSF
- Elegant lobby entry that opens into a spacious 2-story atrium
- Two elevators and stair access to second floor off of the main lobby
- Energy efficient water loop heat pump system
- Showers and locker room facilities available on the first floor
- Secured building (card access)
- Flexible design of the building can accommodate small and large users
- On-site ATM and banking