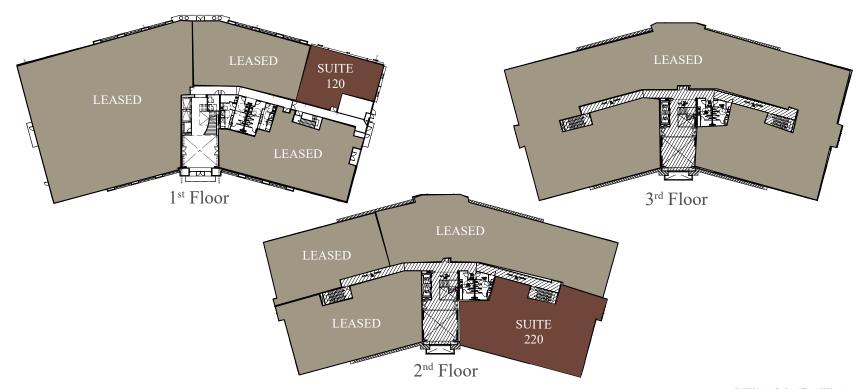

## **AVAILABILITY**

| SUITE | RSF       | LEASE RATE    | SUITE NOTES                                                                                                                                                                                                                                                                                                                                                                            |
|-------|-----------|---------------|----------------------------------------------------------------------------------------------------------------------------------------------------------------------------------------------------------------------------------------------------------------------------------------------------------------------------------------------------------------------------------------|
| 120   | 2,083 RSF | \$2.90/SF + E | Available 60 days' notice ~ Ground floor, corner suite with fantastic window line, Reception area, 3 private offices, Conference room, Open office area, Kitchen / break room and Copy area.                                                                                                                                                                                           |
| 220   | 5,789 RSF | \$2.90/SF + E | Available 30 days' notice ~ High-end tenant improvements throughout, Double door entry off the second floor, Large reception and guest lobby, 8 window-line offices (includes 2 large executive offices), Mail / copy / fax area, Storage, Large executive boardroom, Small conference / Meeting room, Large open office area / bull pen, Break room and IT room. Full FF&E available. |