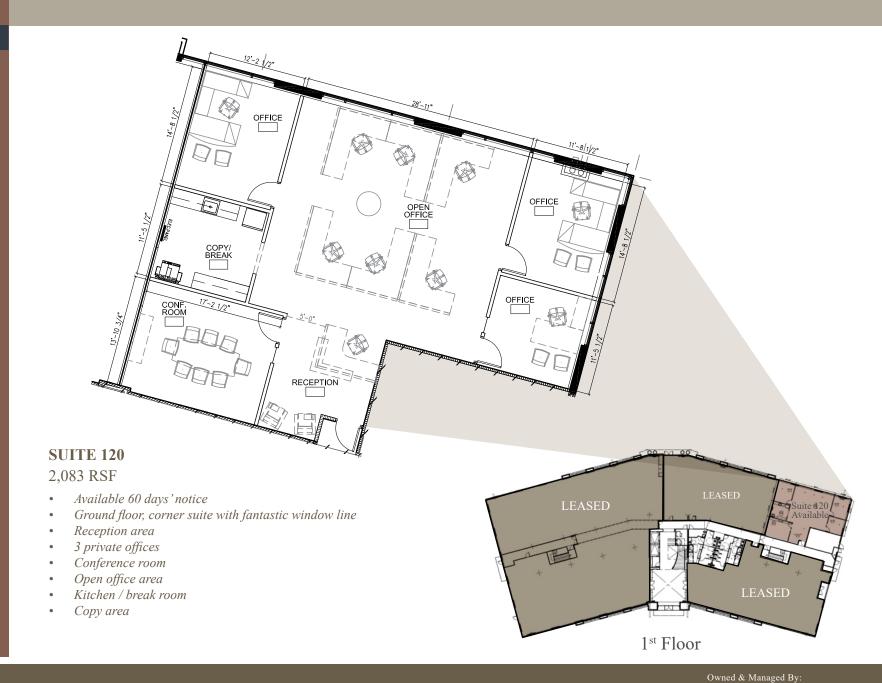

## **AVAILABILITY**

| SUITE | RSF       | LEASE RATE    | SUITE NOTES                                                                                                                                                                                                                                                                                                                                                                            |
|-------|-----------|---------------|----------------------------------------------------------------------------------------------------------------------------------------------------------------------------------------------------------------------------------------------------------------------------------------------------------------------------------------------------------------------------------------|
| 120   | 2,083 RSF | \$2.90/SF + E | Available 60 days' notice ~ Ground floor, corner suite with fantastic window line, Reception area, 3 private offices, Conference room, Open office area, Kitchen / break room and Copy area.                                                                                                                                                                                           |
| 220   | 5,789 RSF | \$2.90/SF + E | Available 30 days' notice ~ High-end tenant improvements throughout, Double door entry off the second floor, Large reception and guest lobby, 8 window-line offices (includes 2 large executive offices), Mail / copy / fax area, Storage, Large executive boardroom, Small conference / Meeting room, Large open office area / bull pen, Break room and IT room. Full FF&E available. |

# FOR LEASE | 1000 aviara parkway, carlsbad california 92011

SUITE 120

FOR MORE

Justin Halenza +1 760 431 4221 justin.halenza@cushwake.com LIC #01238120

Matty Sundberg +1 760 431 4232 matty.sundberg@cushwake.com LIC #01257446