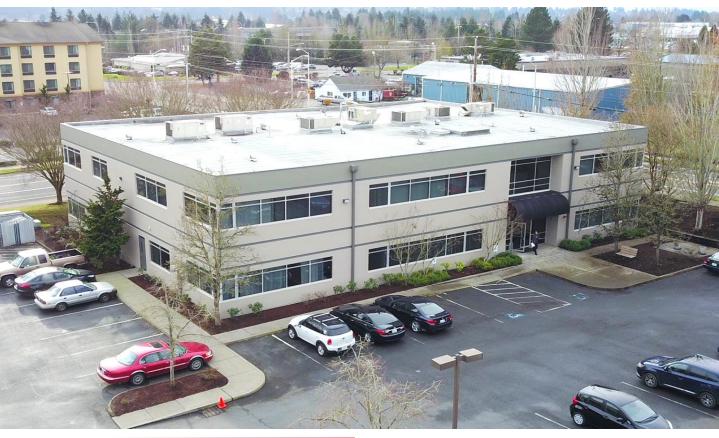

# FOR LEASE COURTSIDE OFFICE BUILDING 7200 NE 41<sup>st</sup> Street | Vancouver, WA 98662

900 Washington St, Suite 850, Vancouver, WA 360.750.5595 I www.fg-cre.com

### **PROPERTY HIGHLIGHTS**

- AVAILABLE:
  - Suite 203 2,466 RSF
- \$20.00/SF/Year, full service
- Easy access to/from SR-500, I-205 and I-5 and other arterials
- Located blocks from retail, restaurants, hotels and Westfield Mall
- 4:1,000 parking ratio