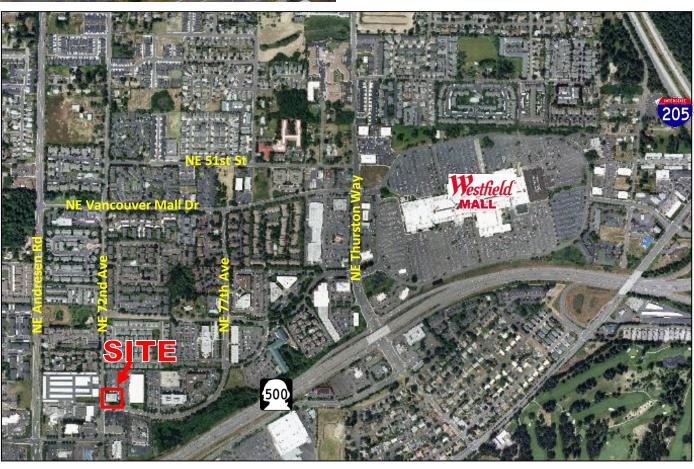

### **PROPERTY HIGHLIGHTS**

- AVAILABLE:
  - Suite 203 2,466 RSF
- \$20.00/SF/Year, full service
- Easy access to/from SR-500, I-205 and I-5 and other arterials
- Located blocks from retail, restaurants, hotels and Westfield Mall
- 4:1,000 parking ratio