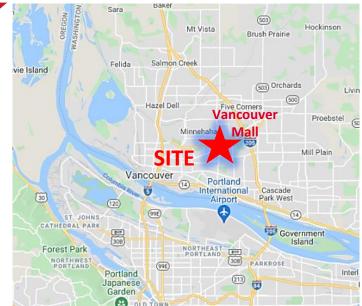

### **PROPERTY HIGHLIGHTS**

- AVAILABLE:
  - Suite 203 2,466 RSF
- \$20.00/SF/Year, full service
- Easy access to/from SR-500, I-205 and I-5 and other arterials
- Located blocks from retail, restaurants, hotels and Westfield Mall
- 4:1,000 parking ratio