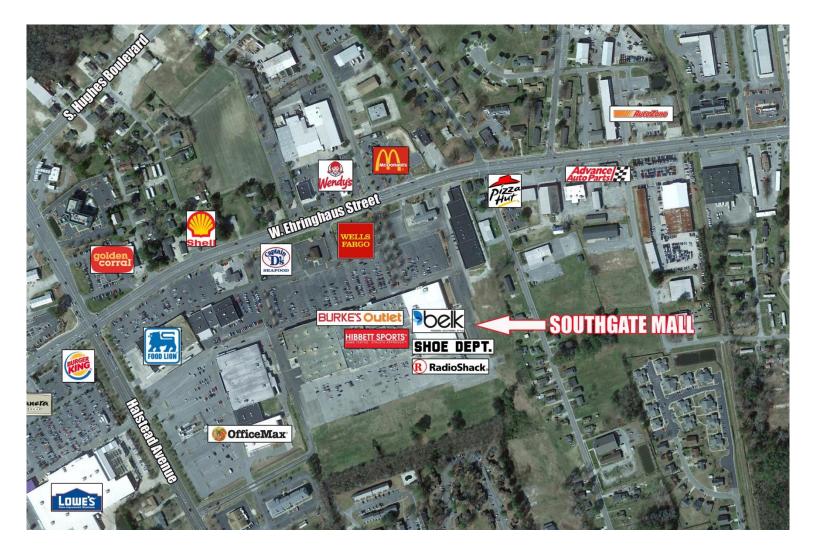

#### **Property Features**

- In line units ranging from 900 SF to 41,421 SF available
- Outparcels: 2,400 SF fast food location & 3,888 SF former convenience store
- Regional shopping area serving the six surrounding counties
- Home to such regional and national tenants as Belk, Burkes, Hibbett Sporting Goods and Shoe Department
- Easy access to Route 17
- Close to schools, medical facilities and the largest Coast Guard Base on the East Coast
- · Hibbetts & Shoe Department recently expanded
- · On-site maintenance and management
- Traffic counts 25,000 current estimate