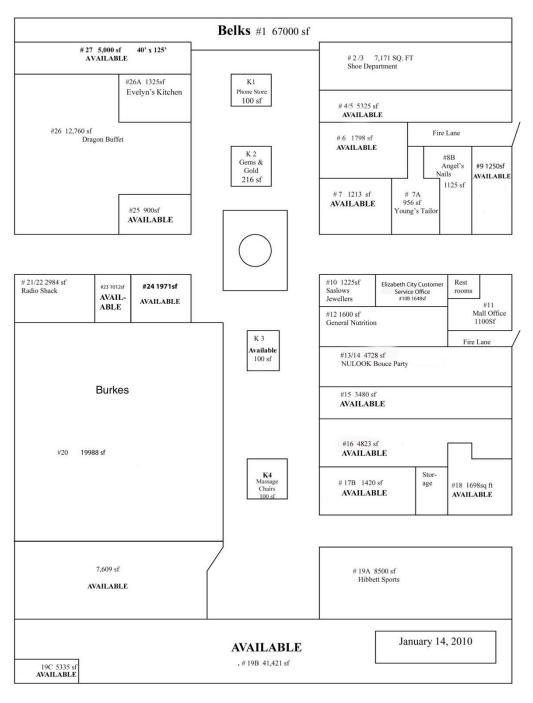

#### **Property Features**

- In line units ranging from 900 SF to 41,421 SF available
- Outparcels: 2,400 SF fast food location & 3,888 SF former convenience store
- Regional shopping area serving the six surrounding counties
- Home to such regional and national tenants as Belk, Burkes, Hibbett Sporting Goods and Shoe Department
- Easy access to Route 17
- Close to schools, medical facilities and the largest Coast Guard Base on the East Coast
- · Hibbetts & Shoe Department recently expanded
- · On-site maintenance and management
- Traffic counts 25,000 current estimate

# **Outparcels**

| #28/29 | <b>Currently Captain D's</b> | - Available2400 Sq. Ft. |
|--------|------------------------------|-------------------------|
| #30    | PNC Bank                     | 1770 Sq. Ft.            |
| #31    | Wells Fargo                  | 2258 Sq. Ft.            |
| #32    | Available                    | 3888 Sq. Ft.            |