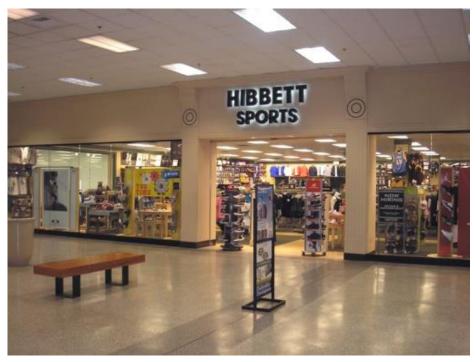

#### **Property Features**

- In line units ranging from 900 SF to 41,421 SF available
- Outparcels: 2,400 SF fast food location & 3,888 SF former convenience store
- Regional shopping area serving the six surrounding counties
- Home to such regional and national tenants as Belk, Burkes, Hibbett Sporting Goods and Shoe Department
- Easy access to Route 17
- Close to schools, medical facilities and the largest Coast Guard Base on the East Coast
- · Hibbetts & Shoe Department recently expanded
- · On-site maintenance and management
- Traffic counts 25,000 current estimate