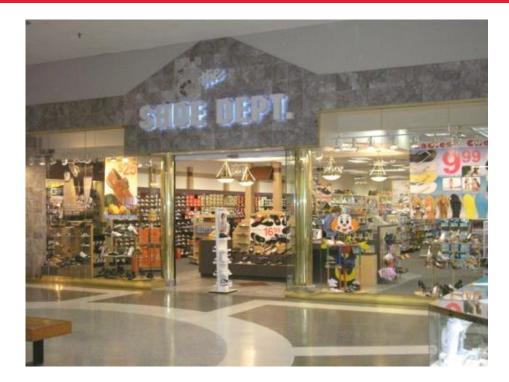

#### **Property Features**

- In line units ranging from 900 SF to 41,421 SF available
- Outparcels: 2,400 SF fast food location & 3,888 SF former convenience store
- Regional shopping area serving the six surrounding counties
- Home to such regional and national tenants as Belk, Burkes, Hibbett Sporting Goods and Shoe Department
- Easy access to Route 17
- Close to schools, medical facilities and the largest Coast Guard Base on the East Coast
- · Hibbetts & Shoe Department recently expanded
- · On-site maintenance and management
- Traffic counts 25,000 current estimate