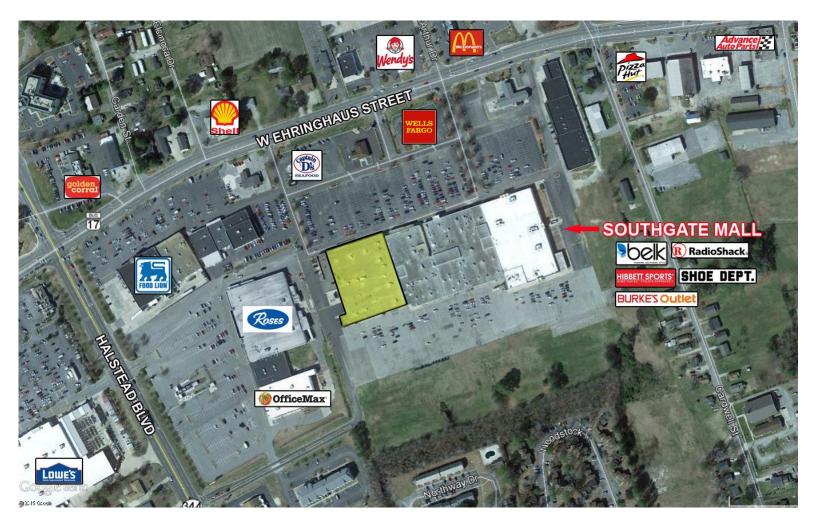

#### **Property Features**

- In line units ranging from 900 SF to 41,421 SF available
- Outparcels: 2,400 SF fast food location & 3,888 SF former convenience store
- Regional shopping area serving the six surrounding counties
- Home to such regional and national tenants as Belk, Burkes, Hibbett Sporting Goods and Shoe Department
- Easy access to Route 17
- Close to schools, medical facilities and the largest Coast Guard Base on the East Coast
- · Hibbetts & Shoe Department recently expanded
- · On-site maintenance and management
- Traffic counts 25,000 current estimate