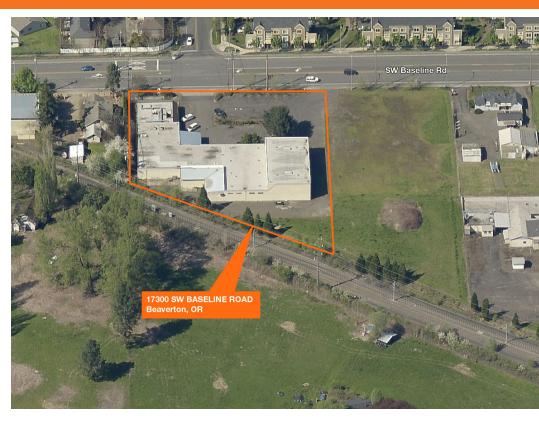

## Baseline Commercial Building

17300 SW Baseline Road Beaverton, OR 97006

Located just blocks from Nike Corporate Headquarters, Costco and the Elmonica Light Rail Station

21,000 SF building on ±60,000 SF of land

Zoned SC-MU City of Beaverton allows retail, office and services