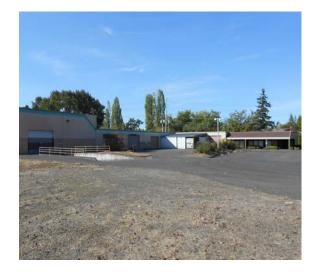

## Baseline Commercial Building

17300 SW Baseline Road Beaverton, OR 97006

Located just blocks from Nike Corporate Headquarters, Costco and the Elmonica Light Rail Station

21,000 SF building on ±60,000 SF of land

The building can be used for a showroom, warehouse, retail office and other business services

Heavy power; 2,000 SF of office

Dock & grade loading

12' - 19' clear height

Lease Rate: \$0.35 NNN

Sale Price: \$1,695,000