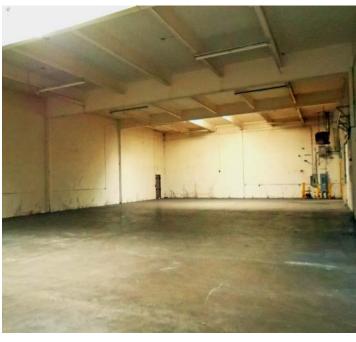

The building can be used for a showroom, warehouse, retail office and other business services

Heavy power; 2,000 SF of office

Dock & grade loading

12' - 19' clear height

Lease Rate: \$0.35 NNN

Sale Price: \$1,695,000