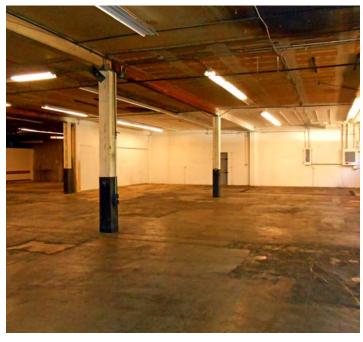

The building can be used for a showroom, warehouse, retail office and other business services

Heavy power; 2,000 SF of office

Dock & grade loading

12' - 19' clear height

Lease Rate: \$0.35 NNN

Sale Price: \$1,695,000