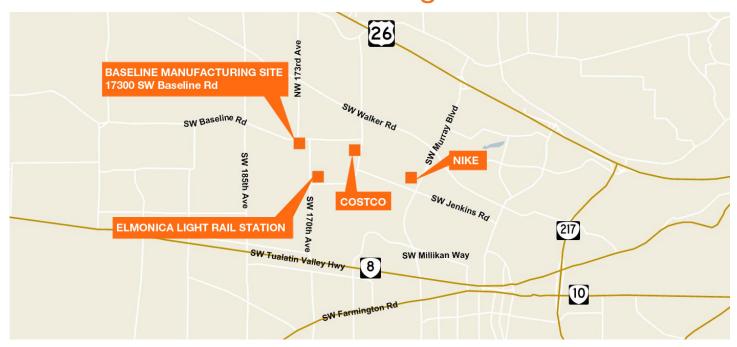

## Baseline Commercial Building

17300 SW Baseline Road Beaverton, OR 97006

Located just blocks from Nike Corporate Headquarters, Costco and the Elmonica Light Rail Station

21,000 SF building on ±60,000 SF of land