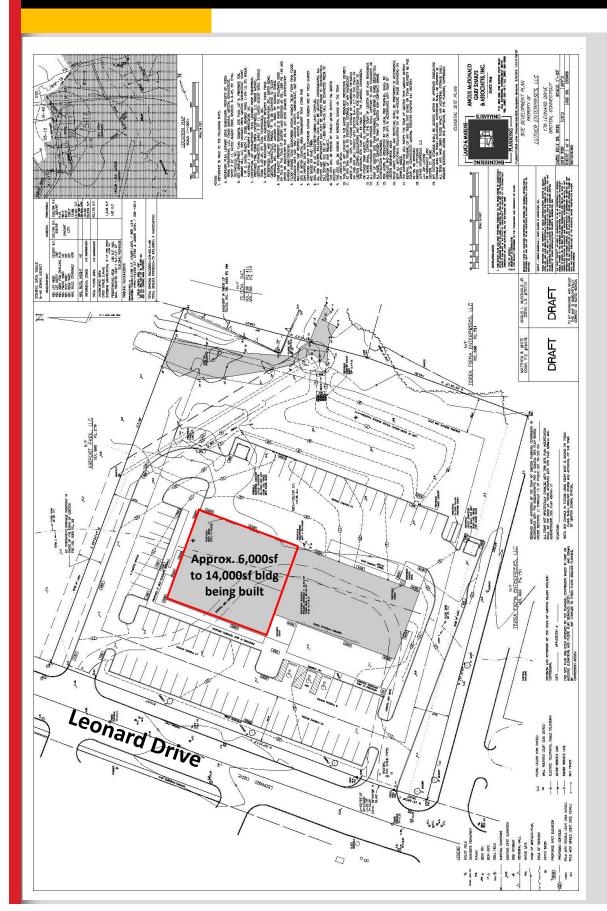

### OFFICE/INDUSTRIAL SPACE TO BE BUILT — FOR LEASE

#### **Pequot Commercial**

- » Approximately 6,000—14,000sf Office/Industrial building being built.
- » Mixed use eligibility Office or Flex space with 20' ceilings.
- » Underground utilities to site: Electric, Water, Sewer, Gas
- » All approvals in place
- » Site work done
- » Prepped foundation
- » Heated sidewalks, cameras
- » A/C, Wet sprinkler

- » Enterprise Zone
- » Zone IA-40
- » 73 Parking spaces
- » 272' Road frontage