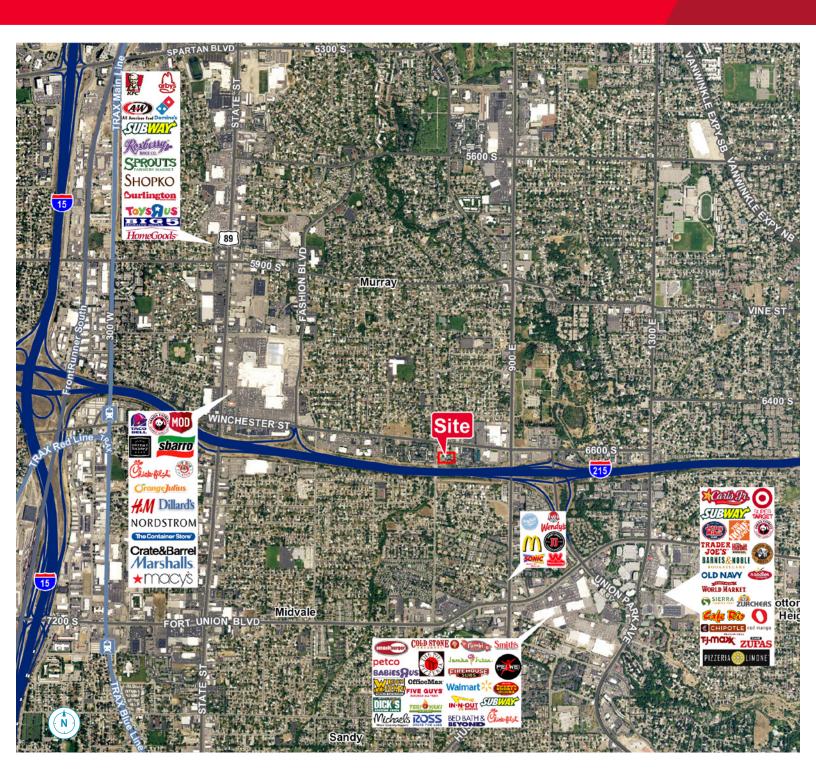

### **Property Highlights**

- Excellent parking
- High profile, Class A building
- Immediate access to I-215
- Close to restaurants, banks, business services and shopping
- I-215 visibility
- Abundant window lines provide for great natural light
- Great location with unmatched freeway visibility