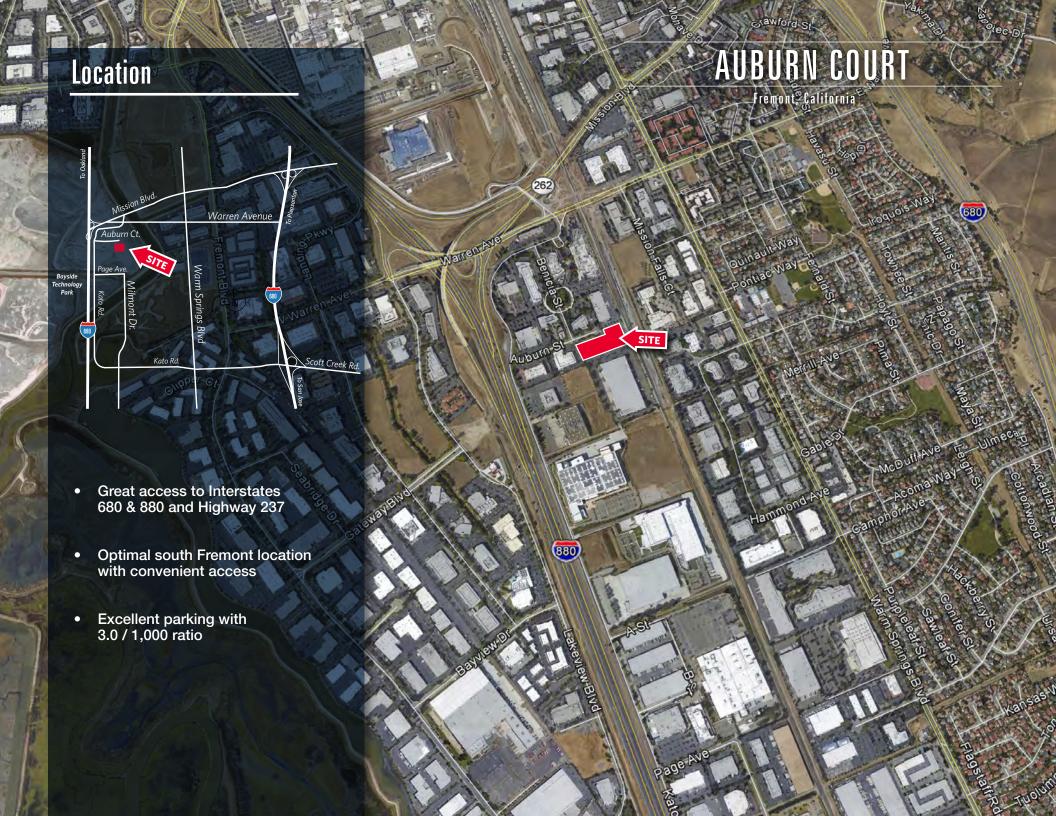

## AUBURN COURT

TWO-BUILDING MULTI-TENANT R&D | TOTAL  $\pm$  68,030 SF





Bob Simpson +1.408.615.3421 Lic 01240540 Rob Souza +1.408.615.3448 Lic 01916129 Mike Baker +1.408.615.3406 Lic 01884037



### **Project Highlights**

- Two-buliding multi-tenant R&D/ Office project totaling 68,030 SF
- Monument and building signage available
- Dock high and grade level loading with 14' clear height
- Expansive asset with options for future growth
- Well positioned near major corporate companies
- Close proximity to soon to be completed BART
- Owned and professionally managed by LBA Realty



#### 850 - 860 AUBURN COURT

860 Auburn

16,095± sf

#### 910 - 940 AUBURN COURT

910 Auburn

12,106± sf

#### **AUBURN COURT**

Fremont, California





# AUBURN COURT

TWO-BUILDING MULTI-TENANT R&D | TOTAL  $\pm$  68,030 SF

AUBURN COURT

850

860

850-860





Bob Simpson +1.408.615.3421 Lic 01240540 Rob Souza +1.408.615.3448 Lic 01916129 Mike Baker +1.408.615.3406 Lic 01884037

**LBAL**ogistics