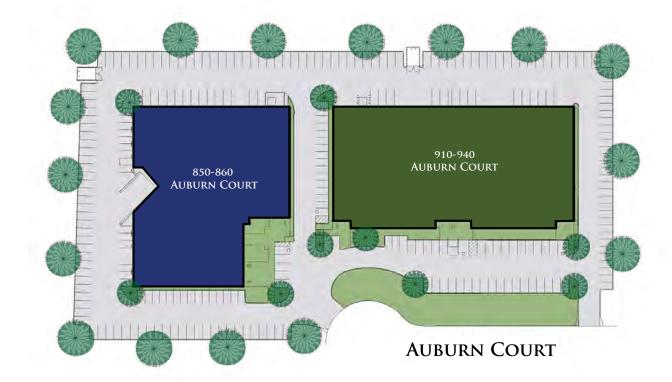

#### 850 - 860 AUBURN COURT

860 Auburn

16,095± sf

#### 910 - 940 AUBURN COURT

910 Auburn

12,106± sf