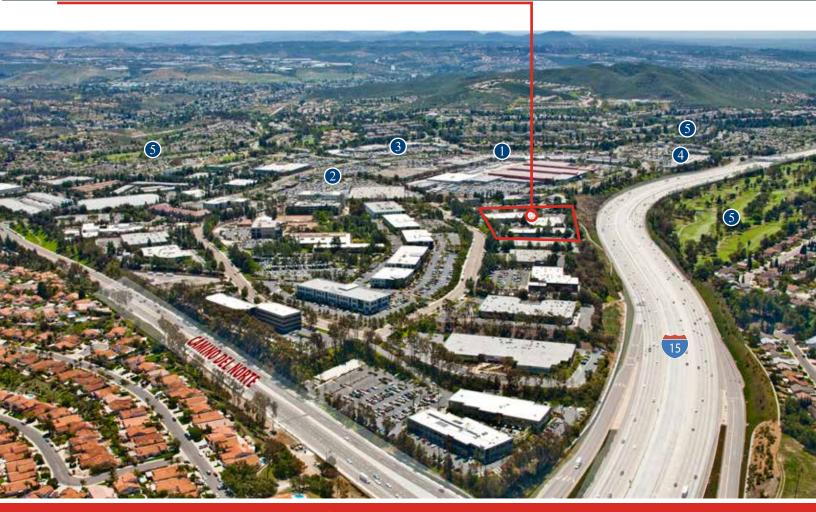

# AVENUE OF SCIENCE CENTER

15070, 15090, 15092 & 15110 Avenue of Science

17,672 SF available for lease | Carmel Mountain Ranch Office / Flex Project

- 1 Carmel Mountain Plaza
  - Pacific Theatres
  - Target
  - Marshalls
  - In-N-Out
- 2 Shops @ Costco Plaza
  - Costco
  - Claim Jumper
  - · Islands Restaurant

- 3 Carmel Mountain Ranch Town Center
  - Ralphs
  - · Rite-Aid
  - · Bank of America
- 4 Carmel Courtyard
  - · California Pizza Kitchen
  - Borders
  - Staples

- 6 Hotels and resorts
  - Double Tree Golf & Tennis Resort
  - · Residence Inn
  - Carmel Mtn. Ranch Country Club