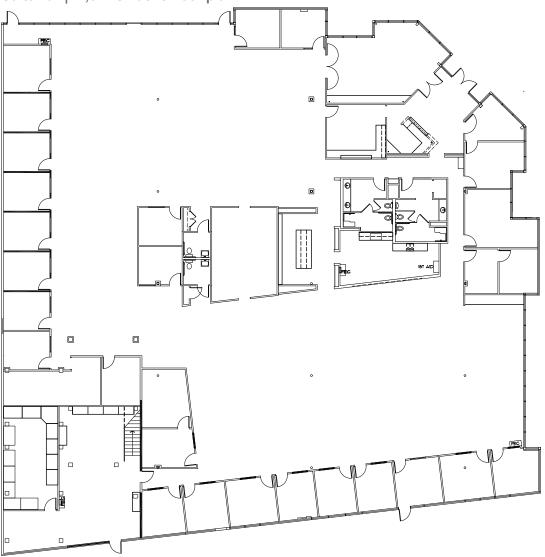

g distance to retail amenities



# Highlights

- 110,910 square feet office/flex project professionally owned and managed by Harsch Investment Properties
- One space available at 15070 Avenue of Science 17,672 SF
- Two driveways from Avenue of Science provide easy access and circulation to all buildings
- Located within walking distance to over 1,000,000 s.f. of retail amenities in Carmel Mountain Ranch
- Highly visible location
- Immediate access to I-15 via Carmel Mountain Road and Camino del Norte
- 3.7/1,000 parking
- Lease rate: \$1.50/sf NNN









## Jay Alexander

+1 858 410 1188 jay.alexander@am.jll.com License no. 01019910

#### **Tim Olson**

+1 858 410 1253 t.olson@am.jll.com License no. 001364117





#### 15070 Avenue of Science

## Suite 101 | 17,672 SF as-is floor plan







## Jay Alexander

+1 858 410 1188 jay.alexander@am.jll.com License no. 01019910

## **Tim Olson**

+1 858 410 1253 t.olson@am.jll.com License no. 001364117





# AVENUE OF SCIENCE CENTER

15070, 15090, 15092 & 15110 Avenue of Science

17,672 SF available for lease | Carmel Mountain Ranch Office / Flex Project



- 1 Carmel Mountain Plaza
  - Pacific Theatres
  - Target
  - Marshalls
  - In-N-Out
- 2 Shops @ Costco Plaza
  - Costco
  - Claim Jumper
  - · Islands Restaurant

- 3 Carmel Mountain Ranch Town Center
  - Ralphs
  - · Rite-Aid
  - · Bank of America
- 4 Carmel Courtyard
  - · California Pizza Kitchen
  - Borders
  - Staples

- 6 Hotels and resorts
  - Double Tree Golf & Tennis Resort
  - · Residence Inn
  - Carmel Mtn. Ranch Country Club

#### Jay Alexander

+1 858 410 1188