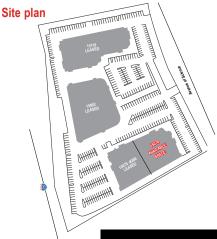

# Highlights

- 110,910 square feet office/flex project professionally owned and managed by Harsch Investment Properties
- One space available at 15070 Avenue of Science 17,672 SF
- Two driveways from Avenue of Science provide easy access and circulation to all buildings
- Located within walking distance to over 1,000,000 s.f. of retail amenities in Carmel Mountain Ranch
- Highly visible location
- Immediate access to I-15 via Carmel Mountain Road and Camino del Norte
- 3.7/1,000 parking
- Lease rate: \$1.50/sf NNN