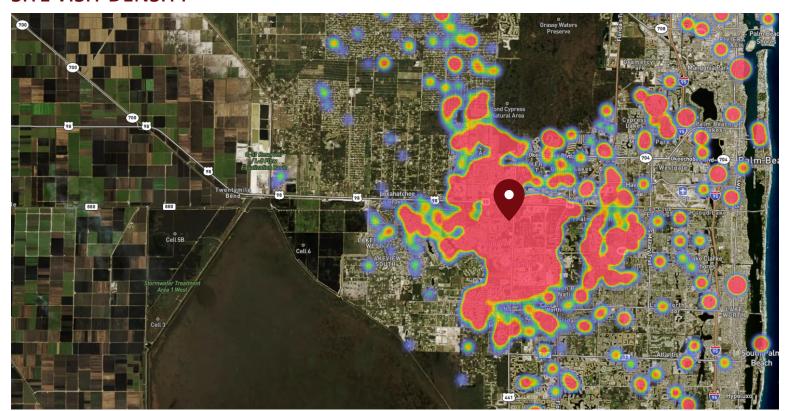

#### SITE VISIT DENSITY

Red, orange, and yellow colors represent the location of 60% of site visitors

Data provided by Placer Labs Inc. (www.placer.ai)