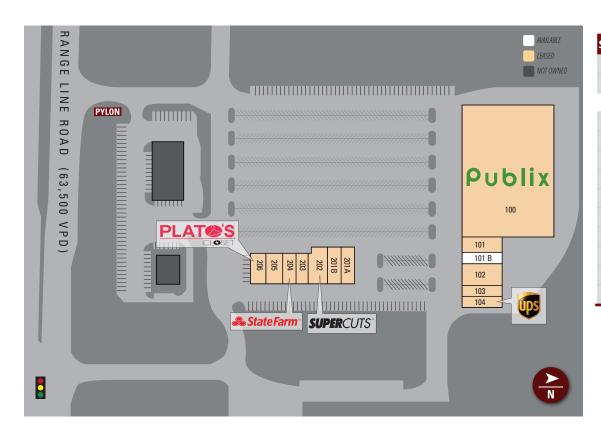

### SITE PLAN

| 311212701 |                                  |        |  |
|-----------|----------------------------------|--------|--|
| Suite     | Tenant                           | Size   |  |
| 100       | Publix                           | 54,376 |  |
| 101       | Publix Liquors                   | 1,435  |  |
| 101B      | AVAILABLE                        | 1,190  |  |
| 102       | Quest Diagnostics                | 3,000  |  |
| 103       | Healthsource of Royal Palm Beach | 1,125  |  |
| 104       | UPS Store                        | 1,125  |  |
| 201A      | Q' Salsas Restaurant             | 2,100  |  |
| 201B      | Oriental Garden                  | 2,450  |  |
| 202       | Super Cuts                       | 1,400  |  |
| 203       | Absolute Nails                   | 1,200  |  |
| 204       | State Farm                       | 1,500  |  |
| 205       | Dentist at The Groves            | 1,500  |  |
| 206       | Plato's Closet                   | 3,000  |  |

TOTAL 75,401