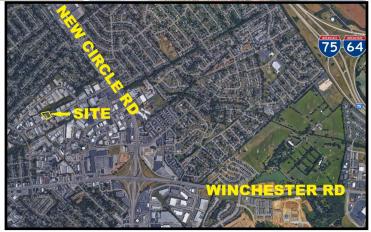

901 Floyd Drive is located on the east side of

property is 3 miles from I-64/I-75 and 10 miles

Lexington, KY just off New Circle Rd. The

**CLICK HERE Listing Link:** Google Maps: **Google Street View:** 