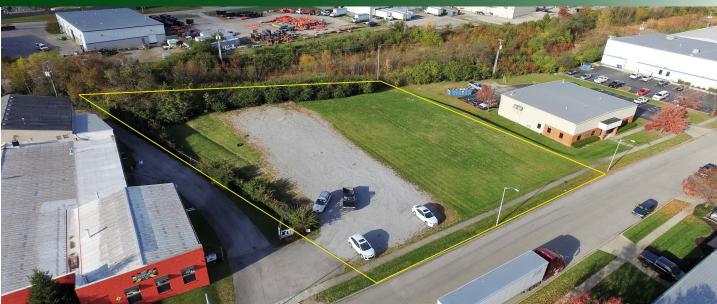

#### PROPERTY FEATURES

- ⇒ 1.23 Acres Zoned Light Industrial I-1
- ⇒ For Lease or Build To Suit
- ⇒ Site Can Accommodate 15,660 SF
- ⇒ Design Build
- ⇒ \$8-9 PSF (Can vary depending on needs)

PROPERTY LOCATION

901 Floyd Drive is located on the east side of

property is 3 miles from I-64/I-75 and 10 miles

Lexington, KY just off New Circle Rd. The

**CLICK HERE Listing Link:** Google Maps: **Google Street View:** 