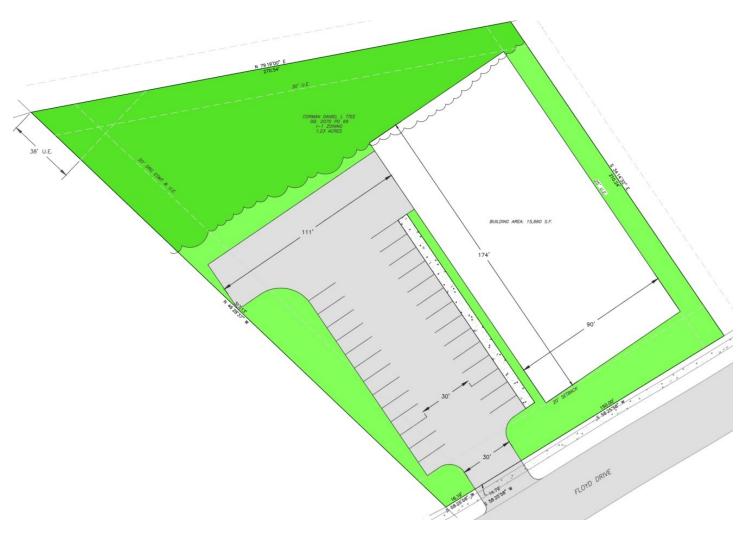

#### **CONCEPTUAL PLAN**

#### PROPERTY FEATURES

- ⇒ 1.23 Acres Zoned Light Industrial I-1
- ⇒ For Lease or Build To Suit
- ⇒ Site Can Accommodate 15,660 SF
- ⇒ Design Build
- ⇒ \$8-9 PSF (Can vary depending on needs)

PROPERTY LOCATION