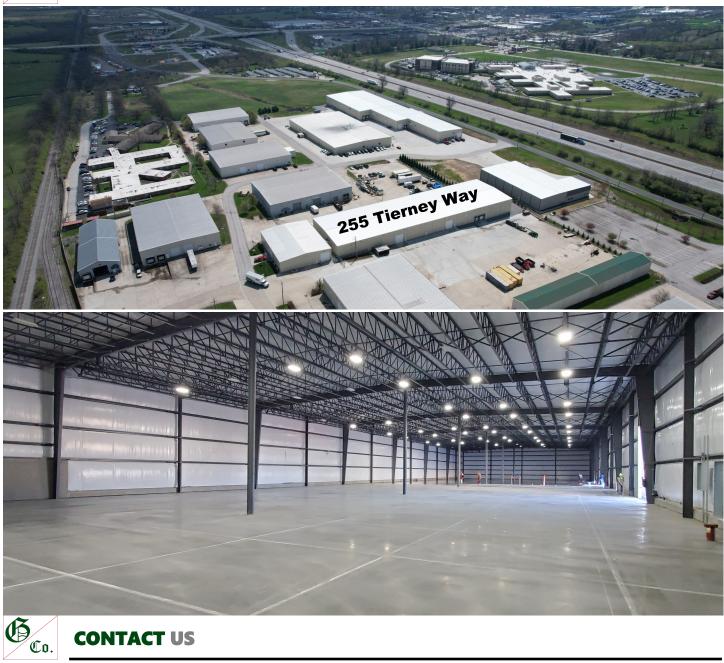

# WINCHESTER INDUSTRIAL 255A Tierney Way

Winchester, KY 40391

# **BUILDING SPECS**

| Total Building SF   | 35,000 SF                             |
|---------------------|---------------------------------------|
| Building Dimensions | 100' X 350'                           |
| Divisible To        | 15,000 SF and 20,000 SF               |
| Dock Doors          | (2) 9'x10' with levelers and shelters |
| Drive-In Doors      | (2) 16′x16′                           |
| Clear Height        | 23′ 7″ to 25′ 8″Clear                 |
| Column Spacing      | 50' x 50'                             |
| Office              | 680 SF                                |
| Sprinkler           | ESFR                                  |
| Interior Lighting   | LED (Motion Sensor)                   |
| Year Built          | 2021                                  |
| Construction Type   | Steel & Metal Siding                  |
| Zoning              | I-1 Light Industrial                  |
| Floor               | 6" Reinforced Concrete                |
| Electric            | 800 amp 480v 3-Phase                  |