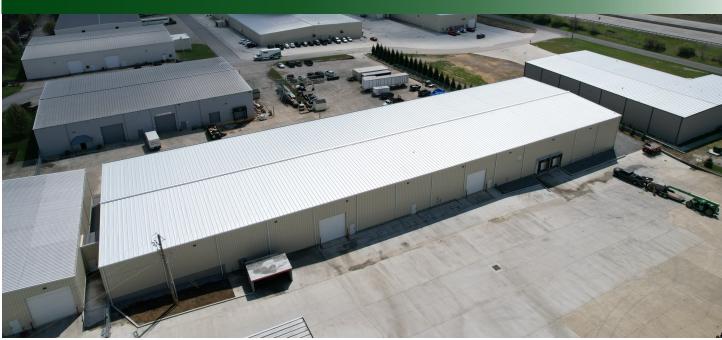

## WINCHESTER INDUSTRIAL 255A Tierney Way Winchester, KY 40391

### **PROPERTY FEATURES**

- ⇒ 35,000 SF (100' x 350')
- $\Rightarrow$  23'7" to 25'8" Clear Height
- $\Rightarrow$  (2) 9'x10' Dock Doors
- $\Rightarrow$  (2) 16'x16' Drive-in Doors
- $\Rightarrow$  50' x 50' Column Spacing
- $\Rightarrow$  680 SF Office
- $\Rightarrow$  LED Motion Sensor Lighting
- $\Rightarrow$  800 amp, 480v 3 Phase Electric
- ⇒ ESFR Sprinkler
- $\Rightarrow$  Available July 2022
- $\Rightarrow$  Additional Ground Storage Available

#### $\Rightarrow$ For Lease: \$7/SF/YR + NNN