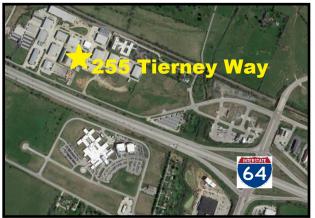

## www.thegibsoncompany.com

Located less than 1 mile from I-64

#### **Driving Distances**

Toyota - Georgetown, KY (30 miles) Ford Truck Plant - Louisville, KY (82 miles) UPS Worldport - Louisville, KY (92 miles) Amazon Hub - Hebron, KY (90 miles) Lexington (15 miles) - Louisville (91 miles) - Cincinnati (95 miles)