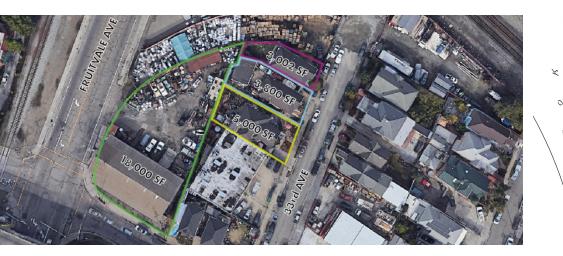

## FOR SALE, ASSEMBLAGE, 1 COMMERCIAL, 3 RESIDENTIAL -SEPARATE PARCELS

#### **OFFERING SUMMARY**

| Building Size Assemblage | 9,036 SF  |
|--------------------------|-----------|
| Lot Size Assemblage      | 29,802 SF |
| Built                    | 1954      |
| Zoning                   | HBX-2     |

### **PROPERTY OVERVIEW**

Excellent Investment, Owner-User or Redevelopment Opportunity into a mixed-used high density location across from the Fruitvale BART. There are (4) separate parcels with coveted off-street parking in this vibrant community.