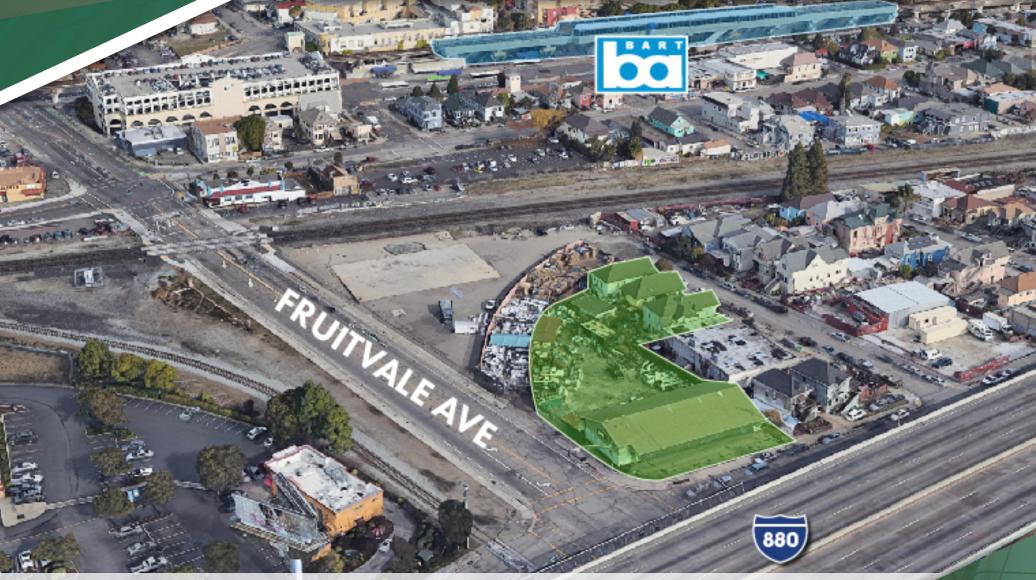

## FOR SALE, ASSEMBLAGE, 1 COMMERCIAL, 3 RESIDENTIAL -SEPARATE PARCELS

### **PROPERTY OVERVIEW**

Excellent Investment, Owner-User or Redevelopment Opportunity into a mixed-used high density location across from the Fruitvale BART. There are (4) separate parcels with coveted off-street parking in this vibrant community.

#### **PROPERTY HIGHLIGHTS**

• One block from the Fruitvale BART (3 stops into San Francisco)

0

02

- Fantastic walkability and ease of access to all modes of transit
- Corner of Signalized intersection along one of Oakland's busiest corridors
- Off street parking
- Easy access to 880 fwy and Alameda
- Located in the Opportunity Zone
- Located in the Green Zone