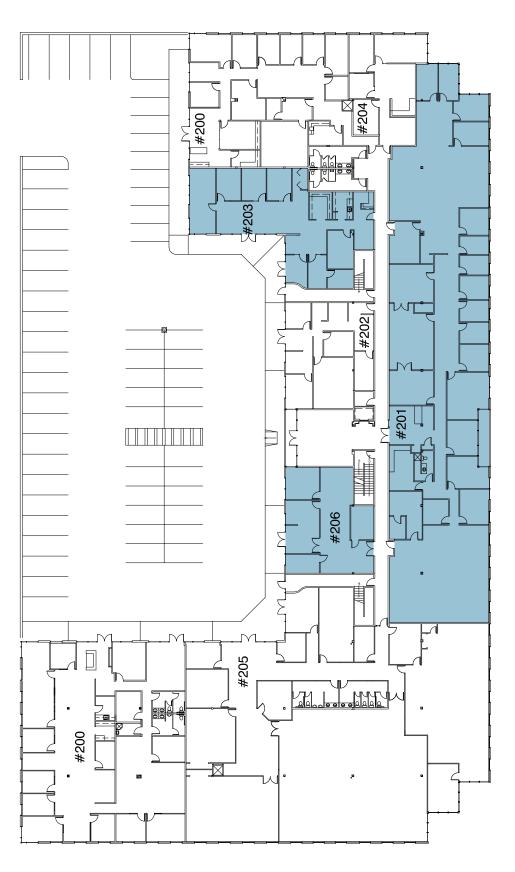

### **AVAILABLE SPACE**

Suite 201: 9,819 SF (Available 11/16/12)

Suite 203: 2,927 SFSuite 206: 1,607 SF

# SECOND FLOOR PLAN

CONTACT

Jeff Loftus / 206.248.7326 / jloftus@kiddermathews.com Ken

com Ken Hirata / 206.296.9625 / khirata@kiddermathews.com