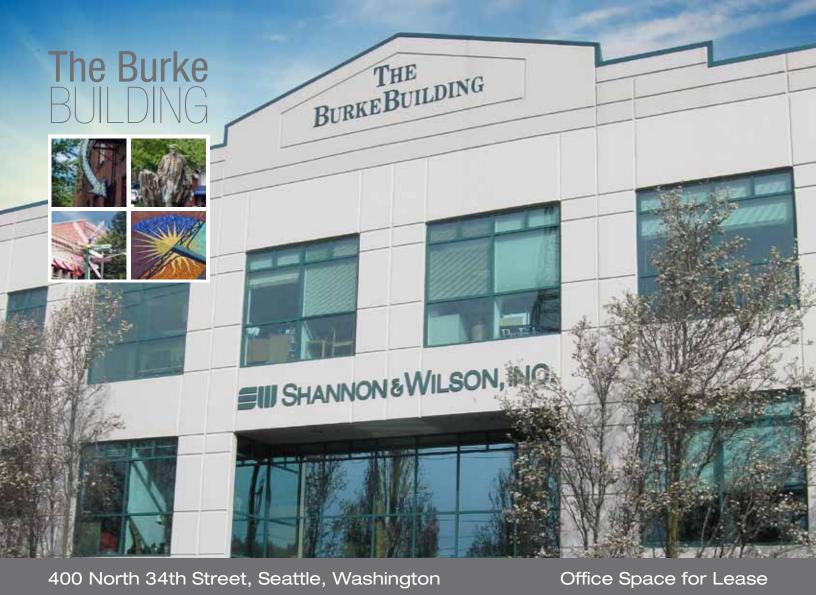

# **FEATURES**

- Located in Fremont, the "Center of the Universe"
- High Speed Internet (Comcast Cable, CenturyLink, Accel Wireless)
- · Professional Management on site building engineers
- · Newly remodeled lobbies and restrooms with showers
- Near Sound Mind & Body Gym and Burke Gilman Trail
- Views of the Ship Canal