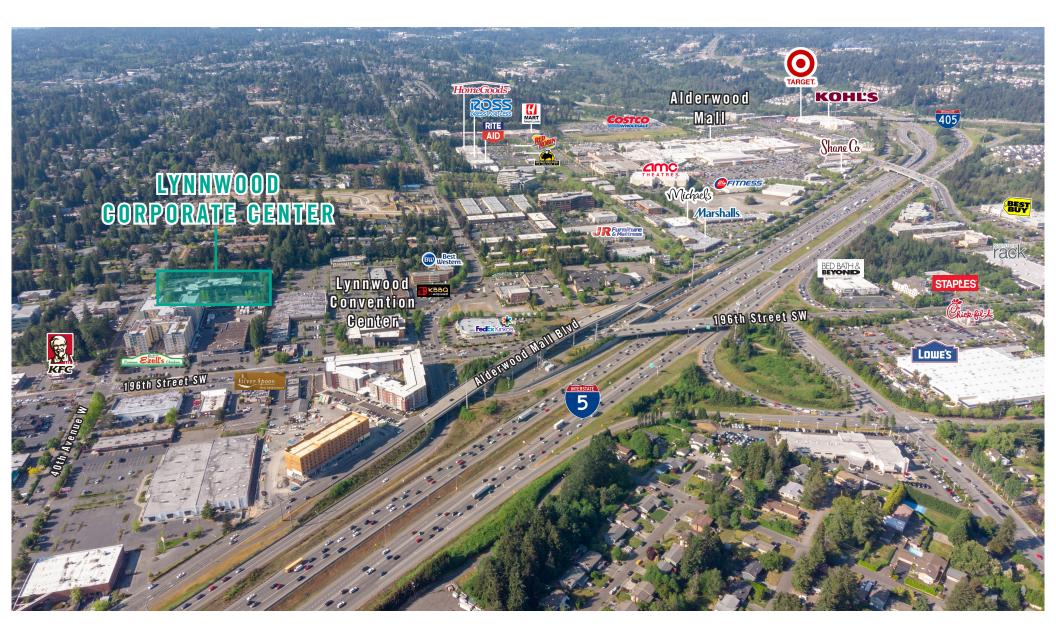

|-------------|-----------------|-------------------------------------------------------------------------------------------------------------------------------------------|
| 200   | 2,090 SF    | \$23.00/SF, NNN | Office space 3 private offices, break room with kitchenette, open work area, and bothdirect and lobby entrances. <b>Available 2/1/24.</b> |





### FOURTH FLOOR

| Suite | Square Feet          | Rate            | Notes                                                                           |
|-------|----------------------|-----------------|---------------------------------------------------------------------------------|
| 400   | ~2,500 SF - 3,964 SF | \$23.00/SF, NNN | Office space with open work area. Tenant improvements available. Available now. |





## LOCATION MAP