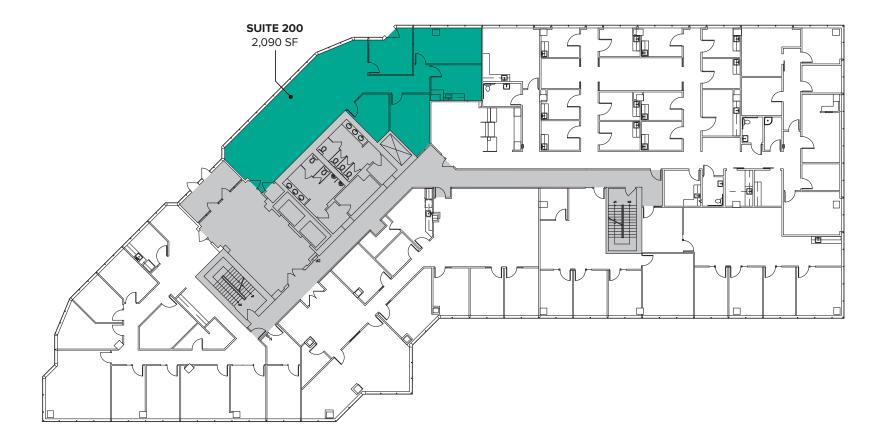

## **SECOND FLOOR**

| Suite | Square Feet | Rate            | Notes                                                                                                                                     |
|-------|-------------|-----------------|-------------------------------------------------------------------------------------------------------------------------------------------|
| 200   | 2,090 SF    | \$23.00/SF, NNN | Office space 3 private offices, break room with kitchenette, open work area, and bothdirect and lobby entrances. <b>Available 2/1/24.</b> |