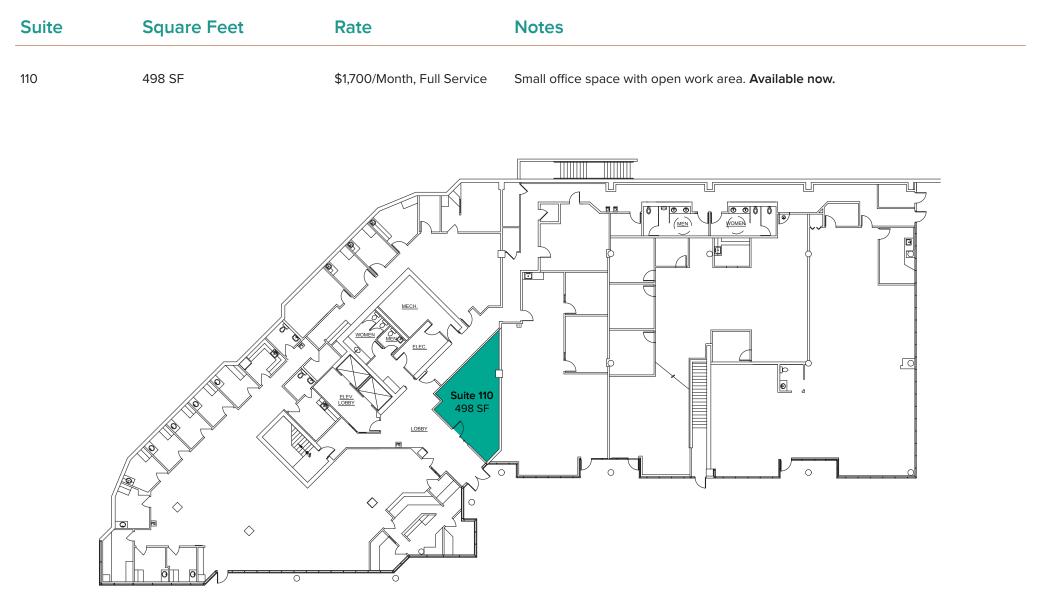

# LYNNWOOD CORPORATE CENTER

### 19401 40th Avenue W | Lynnwood, WA

### Brian Stewart

425.289.2222 brians@rosenharbottle.com

#### Stossi Tsantilas

425.279.7943 stossit@rosenharbottle.com

425.454.3030 rosenharbottle.com PO Box 5003 Bellevue, WA 98009 - 5003



### CLASS A OFFICE SPACES MINUTES FROM LYNNWOOD CONVENTION CENTER

### 498 SF - 3,964 SF Available

#### **BUILDING FEATURES:**

- Extensive Window line
- Tenant Improvement Allowance Available
- Professional Tenant Mix
- Outstanding Access to I-5 & I-405
- Less than 1 Mile from Lynnwood Transit Center &

future Link Light Rail station







## FIRST FLOOR





## **SECOND FLOOR**

| Suite | Square Feet | Rate            | Notes                                                                                                                                     |
|-------|-------------|-----------------|-------------------------------------------------------------------------------------------------------------------------------------------|
| 200   | 2,090 SF    | \$23.00/SF, NNN | Office space 3 private offices, break room with kitchenette, open work area, and bothdirect and lobby entrances. <b>Available 2/1/24.</b> |





### FOURTH FLOOR

| Suite | Square Feet          | Rate            | Notes                                                                           |
|-------|----------------------|-----------------|-----------------------