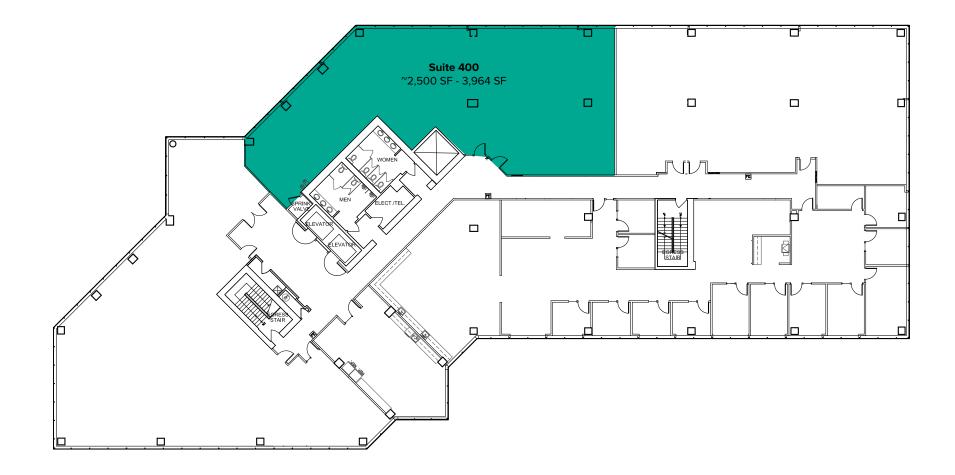

### FOURTH FLOOR

| Suite | Square Feet          | Rate            | Notes                                                                           |
|-------|----------------------|-----------------|---------------------------------------------------------------------------------|
| 400   | ~2,500 SF - 3,964 SF | \$23.00/SF, NNN | Office space with open work area. Tenant improvements available. Available now. |