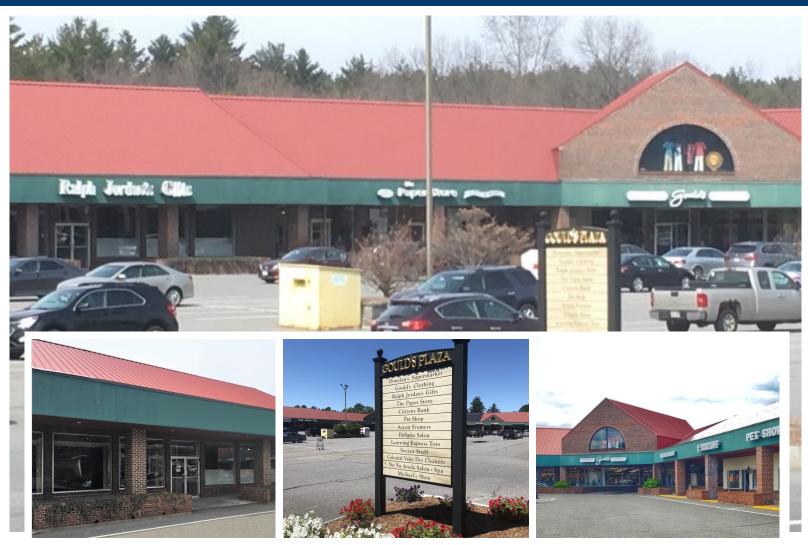

# **Gould's Plaza**

#### **Property Highlights**

- ◆ 18,200 ADT on Route 2A
- ♦ 14,774 SF Total GLA
- ♦ 403 Parking Spaces
- NNN \$2.86 PSF 2018 projected

Great visibility in this wonderful plaza on RTE 2A . Neighbors include Donelan's, Paper Store, Citizens Bank, and more!