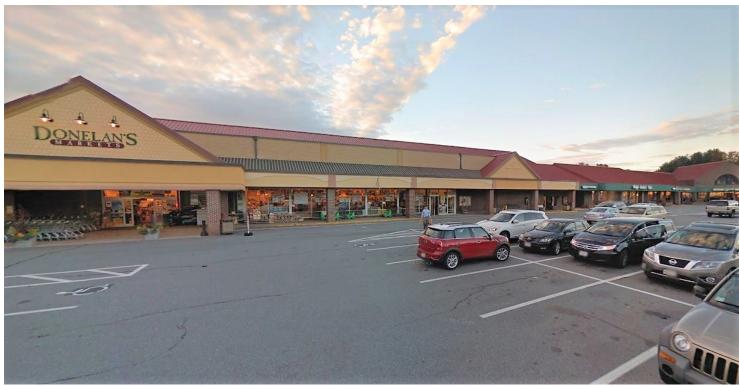

#### **Property Highlights**

- ◆ 18,200 ADT on Route 2A
- ♦ 14,774 SF Total GLA
- ♦ 403 Parking Spaces
- NNN \$2.86 PSF 2018 projected

Great visibility in this wonderful plaza on RTE 2A . Neighbors include Donelan's, Paper Store, Citizens Bank, and more!

# Plenty of Space and Parking!

### Location, Location, Location!