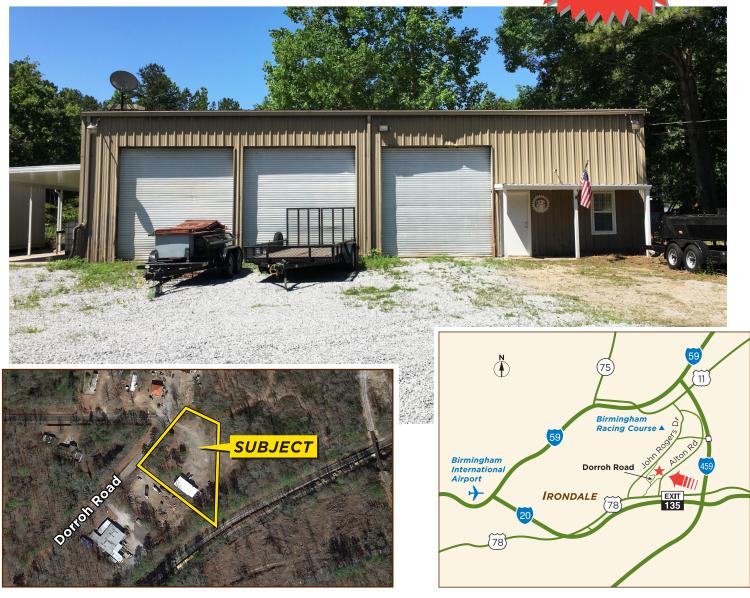

## OFFICE/WAREHOUSE WITH YARD

BIRMINGHAM, ALABAMA

## SALE

1865 Dorroh Road Birmingham, AL 35210

## **PROPERTY INFORMATION**

- ± 2,400 SF, including
  ± 400 SF office
- Gravel yard for outside storage
- (3) Grade level loading door
- Renovated in 2015
- 14' 16' Ceiling height
- 0.62 Acre site
- M-1, Light Industrial District; City of Birmingham
- Office in good condition
- New Roof in 2015