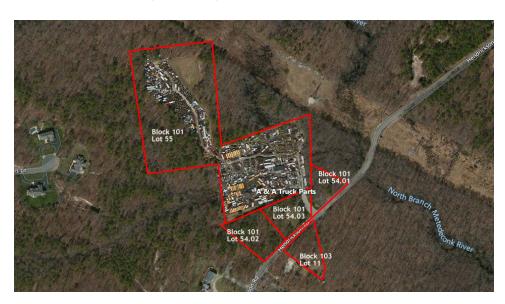

#### PROPERTY HIGHLIGHTS

- ±15 Acres Land (Block 101, Lots 54.01. 54.02, 54.03 and 55 and Block 103, Lot 11)
- ±8.5 Acres Usable