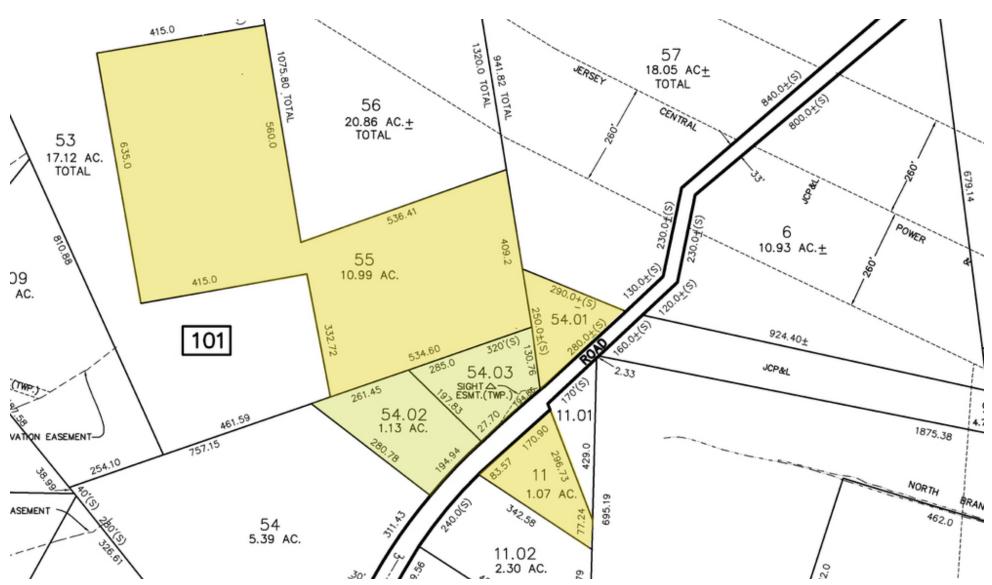

#### PROPERTY HIGHLIGHTS

- ±15 Acres Land (Block 101, Lots 54.01. 54.02, 54.03 and 55 and Block 103, Lot 11)
- ±8.5 Acres Usable