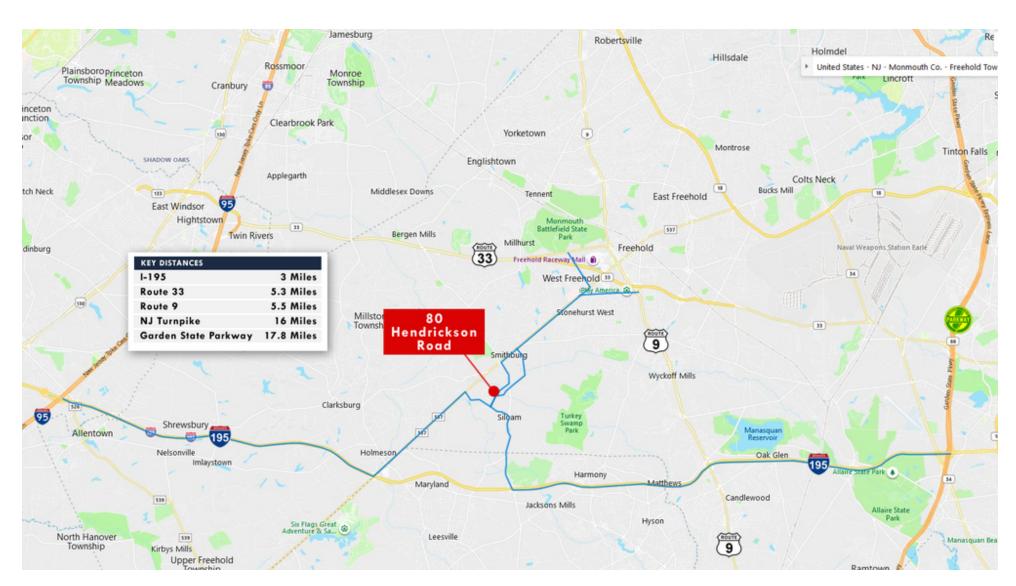

#### **LOCATION DESCRIPTION**

±3.5 Miles to I-195 | ±5.3 Miles to Route 33 ±12.5 Miles to NJ Turnpike | ±17.8 Miles to Garden State Parkway