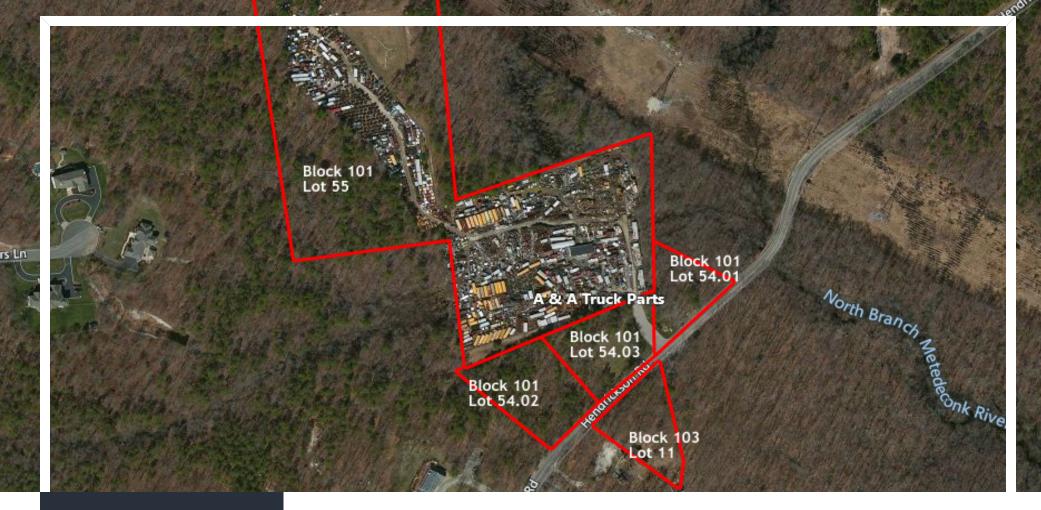

#### PROPERTY HIGHLIGHTS

- ±15 Acres Land (Block 101, Lots 54.01. 54.02, 54.03 and 55 and Block 103, Lot 11)
- ±8.5 Acres Usable