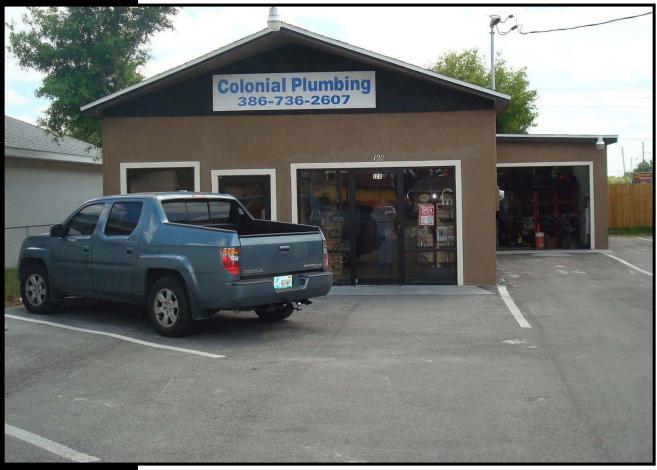

### 120 E. NEW HAMPSHIRE AVENUE

DELAND, FL 32724

#### PROPERTY HIGHLIGHTS

- **2,154 SF Total**
- 500 SF of Showroom/Office & 1,654 SF of Warehouse
- Located on a 5,070 SF Lot
- Zoned B-5 Retail Business, City of Deland
- **■** Completely Renovated in 2007
- **■** Building and Pole Signage
- Asking Sale Price \$225,000
- Lease Rate \$2,000 /month, GROSS