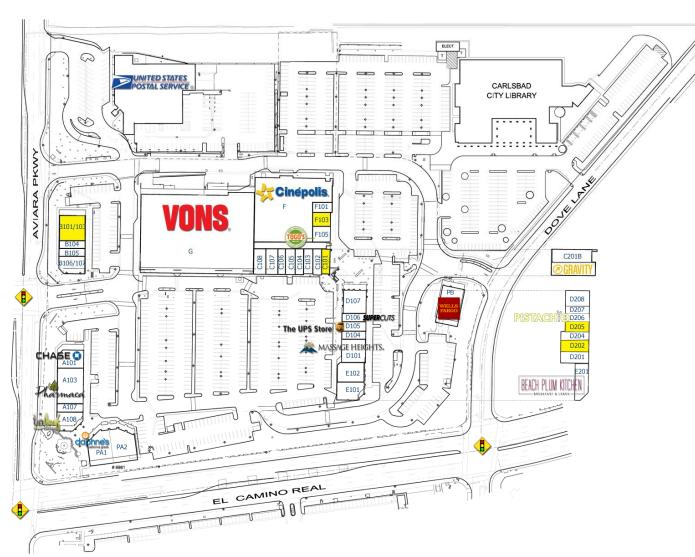

| A101Chase Bank2,454A103Pharmaca4,792A107Gems of La Costa1,080A108Carlsbad PPR Inc2,317B101/103Available3,362B104United Studios of Self Defense1,074B105Sun Flour Bagel1,078B106/107Nortious Burgers3,046C101Available1,168C102Sea Coast Exclusive Properties1,200C103General Nutrition Center1,197C105Dr. Howard Levy1,318C106Grand Wireless1,080C107Salon Helene1,620C108Plaza Real Cleaners1,854C201AGravity - A Total Gym Studio2,606C101Massage Heights2,960D104Laser Away990D105The UPS Store1,210D106Supercuts987                                                                                          |
|------------------------------------------------------------------------------------------------------------------------------------------------------------------------------------------------------------------------------------------------------------------------------------------------------------------------------------------------------------------------------------------------------------------------------------------------------------------------------------------------------------------------------------------------------------------------------------------------------------------|
| Al07 Gems of La Costa 1,080   Al07 Gems of La Costa 1,080   Al08 Carlsbad PPR Inc 2,317   B101/103 Available 3,362   B104 United Studios of Self Defense 1,074   B105 Sun Flour Bagel 1,078   B106/107 Nortious Burgers 3,046   C101 Available 1,168   C102 Sea Coast Exclusive Properties 1,200   C103 General Nutrition Center 1,197   C105 Dr. Howard Levy 1,318   C106 Grand Wireless 1,080   C107 Salon Helene 1,620   C108 Plaza Real Cleaners 1,854   C201A Gravity - A Total Gym Studio 2,606   C201B Tomoyama Sushi 3,188   D101 Massage Heights 2,960   D104 Laser Away 990   D105 The UPS Store 1,210 |
| A108 Carlsbad PPR Inc 2,317   B101/103 Available 3,362   B104 United Studios of Self Defense 1,074   B105 Sun Flour Bagel 1,078   B106/107 Nortious Burgers 3,046   C101 Available 1,168   C102 Sea Coast Exclusive Properties 1,200   C103 General Nutrition Center 1,197   C105 Dr. Howard Levy 1,318   C106 Grand Wireless 1,080   C107 Salon Helene 1,620   C108 Plaza Real Cleaners 1,854   C201A Gravity - A Total Gym Studio 2,606   C201B Tomoyama Sushi 3,188   D101 Massage Heights 2,960   D104 Laser Away 990   D105 The UPS Store 1,210                                                             |
| B101/103 Available 3,362   B104 United Studios of Self Defense 1,074   B105 Sun Flour Bagel 1,078   B106/107 Nortious Burgers 3,046   C101 Available 1,168   C102 Sea Coast Exclusive Properties 1,200   C103 General Nutrition Center 1,200   C104 Pet Nutrition Center 1,197   C105 Dr. Howard Levy 1,318   C106 Grand Wireless 1,080   C107 Salon Helene 1,620   C108 Plaza Real Cleaners 1,854   C201A Gravity - A Total Gym Studio 2,606   C201B Tomoyama Sushi 3,188   D101 Massage Heights 2,960   D104 Laser Away 990   D105 The UPS Store 1,210                                                         |
| B104 United Studios of Self Defense 1,074   B105 Sun Flour Bagel 1,078   B106/107 Nortious Burgers 3,046   C101 Available 1,168   C102 Sea Coast Exclusive Properties 1,200   C103 General Nutrition Center 1,200   C104 Pet Nutrition Center 1,197   C105 Dr. Howard Levy 1,318   C106 Grand Wireless 1,080   C107 Salon Helene 1,620   C108 Plaza Real Cleaners 1,854   C201A Gravity - A Total Gym Studio 2,606   C201B Tomoyama Sushi 3,188   D101 Massage Heights 2,960   D104 Laser Away 990   D105 The UPS Store 1,210                                                                                    |
| B105 Sun Flour Bagel 1,078   B106/107 Nortious Burgers 3,046   C101 Available 1,168   C102 Sea Coast Exclusive Properties 1,200   C103 General Nutrition Center 1,200   C104 Pet Nutrition Center 1,197   C105 Dr. Howard Levy 1,318   C106 Grand Wireless 1,080   C107 Salon Helene 1,620   C108 Plaza Real Cleaners 1,854   C201A Gravity - A Total Gym Studio 2,606   C201B Tomoyama Sushi 3,188   D101 Massage Heights 2,960   D104 Laser Away 990   D105 The UPS Store 1,210                                                                                                                                |
| B106/107 Nortious Burgers 3,046   C101 Available 1,168   C102 Sea Coast Exclusive Properties 1,200   C103 General Nutrition Center 1,200   C104 Pet Nutrition Center 1,197   C105 Dr. Howard Levy 1,318   C106 Grand Wireless 1,080   C107 Salon Helene 1,620   C108 Plaza Real Cleaners 1,854   C201A Gravity - A Total Gym Studio 2,606   C201B Tomoyama Sushi 3,188   D101 Massage Heights 2,960   D104 Laser Away 990   D105 The UPS Store 1,210                                                                                                                                                             |
| C101 Available 1,168   C102 Sea Coast Exclusive Properties 1,200   C103 General Nutrition Center 1,200   C104 Pet Nutrition Center 1,197   C105 Dr. Howard Levy 1,318   C106 Grand Wireless 1,080   C107 Salon Helene 1,620   C108 Plaza Real Cleaners 1,854   C201A Gravity - A Total Gym Studio 2,606   C201B Tomoyama Sushi 3,188   D101 Massage Heights 2,960   D104 Laser Away 990   D105 The UPS Store 1,210                                                                                                                                                                                               |
| C102 Sea Coast Exclusive Properties 1,200   C103 General Nutrition Center 1,200   C104 Pet Nutrition Center 1,197   C105 Dr. Howard Levy 1,318   C106 Grand Wireless 1,080   C107 Salon Helene 1,620   C108 Plaza Real Cleaners 1,854   C201A Gravity - A Total Gym Studio 2,606   C201B Tomoyama Sushi 3,188   D101 Massage Heights 2,960   D104 Laser Away 990   D105 The UPS Store 1,210                                                                                                                                                                                                                      |
| C103 General Nutrition Center 1,200   C104 Pet Nutrition Center 1,197   C105 Dr. Howard Levy 1,318   C106 Grand Wireless 1,080   C107 Salon Helene 1,620   C108 Plaza Real Cleaners 1,854   C201A Gravity - A Total Gym Studio 2,606   C201B Tomoyama Sushi 3,188   D101 Massage Heights 2,960   D104 Laser Away 990   D105 The UPS Store 1,210                                                                                                                                                                                                                                                                  |
| C104 Pet Nutrtion Center 1,197   C105 Dr. Howard Levy 1,318   C106 Grand Wireless 1,080   C107 Salon Helene 1,620   C108 Plaza Real Cleaners 1,854   C201A Gravity - A Total Gym Studio 2,606   C201B Tomoyama Sushi 3,188   D101 Massage Heights 2,960   D104 Laser Away 990   D105 The UPS Store 1,210                                                                                                                                                                                                                                                                                                         |
| C105 Dr. Howard Levy 1,318   C106 Grand Wireless 1,080   C107 Salon Helene 1,620   C108 Plaza Real Cleaners 1,854   C201A Gravity - A Total Gym Studio 2,606   C201B Tomoyama Sushi 3,188   D101 Massage Heights 2,960   D104 Laser Away 990   D105 The UPS Store 1,210                                                                                                                                                                                                                                                                                                                                          |
| C106Grand Wireless1,080C107Salon Helene1,620C108Plaza Real Cleaners1,854C201AGravity - A Total Gym Studio2,606C201BTomoyama Sushi3,188D101Massage Heights2,960D104Laser Away990D105The UPS Store1,210                                                                                                                                                                                                                                                                                                                                                                                                            |
| C107Salon Helene1,620C108Plaza Real Cleaners1,854C201AGravity - A Total Gym Studio2,606C201BTomoyama Sushi3,188D101Massage Heights2,960D104Laser Away990D105The UPS Store1,210                                                                                                                                                                                                                                                                                                                                                                                                                                   |
| C108Plaza Real Cleaners1,854C201AGravity - A Total Gym Studio2,606C201BTomoyama Sushi3,188D101Massage Heights2,960D104Laser Away990D105The UPS Store1,210                                                                                                                                                                                                                                                                                                                                                                                                                                                        |
| C201AGravity - A Total Gym Studio2,606C201BTomoyama Sushi3,188D101Massage Heights2,960D104Laser Away990D105The UPS Store1,210                                                                                                                                                                                                                                                                                                                                                                                                                                                                                    |
| C201BTomoyama Sushi3,188D101Massage Heights2,960D104Laser Away990D105The UPS Store1,210                                                                                                                                                                                                                                                                                                                                                                                                                                                                                                                          |
| D101Massage Heights2,960D104Laser Away990D105The UPS Store1,210                                                                                                                                                                                                                                                                                                                                                                                                                                                                                                                                                  |
| D104 Laser Away 990   D105 The UPS Store 1,210                                                                                                                                                                                                                                                                                                                                                                                                                                                                                                                                                                   |
| D105 The UPS Store 1,210                                                                                                                                                                                                                                                                                                                                                                                                                                                                                                                                                                                         |
|                                                                                                                                                                                                                                                                                                                                                                                                                                                                                                                                                                                                                  |
| D106 Supercuts 987                                                                                                                                                                                                                                                                                                                                                                                                                                                                                                                                                                                               |
| 2.00 0000000 707                                                                                                                                                                                                                                                                                                                                                                                                                                                                                                                                                                                                 |
| D107 Windermere Homes & Estates 2,846                                                                                                                                                                                                                                                                                                                                                                                                                                                                                                                                                                            |
| D201 Full Smile Orthodontics 1,090                                                                                                                                                                                                                                                                                                                                                                                                                                                                                                                                                                               |
| D202 Available 2,292                                                                                                                                                                                                                                                                                                                                                                                                                                                                                                                                                                                             |
| D204 John P DiMaccio DDS, Inc. 1,210                                                                                                                                                                                                                                                                                                                                                                                                                                                                                                                                                                             |
| D205 Available 1,210                                                                                                                                                                                                                                                                                                                                                                                                                                                                                                                                                                                             |
| D206 Pistachio Cut & Color Bar 966                                                                                                                                                                                                                                                                                                                                                                                                                                                                                                                                                                               |
| D207 Colar Nails 985                                                                                                                                                                                                                                                                                                                                                                                                                                                                                                                                                                                             |
| D208 La Costa Coffee Roasting 1,880                                                                                                                                                                                                                                                                                                                                                                                                                                                                                                                                                                              |
| E101 La Costa Urgent Care 2,536                                                                                                                                                                                                                                                                                                                                                                                                                                                                                                                                                                                  |
| E102 Point Loma Credit Union 2,897                                                                                                                                                                                                                                                                                                                                                                                                                                                                                                                                                                               |
| E201 Beach Plum Kitchen 3,781                                                                                                                                                                                                                                                                                                                                                                                                                                                                                                                                                                                    |
| F Cinepolis Luxury Cinemas 22,843                                                                                                                                                                                                                                                                                                                                                                                                                                                                                                                                                                                |
| F101 Allen's New York Pizza 761                                                                                                                                                                                                                                                                                                                                                                                                                                                                                                                                                                                  |
| F103 Available 871                                                                                                                                                                                                                                                                                                                                                                                                                                                                                                                                                                                               |
| F105 Togo's Eatery 1,100                                                                                                                                                                                                                                                                                                                                                                                                                                                                                                                                                                                         |
| G Vons 46,800                                                                                                                                                                                                                                                                                                                                                                                                                                                                                                                                                                                                    |
| PAI Daphne's Greek Café 2,162                                                                                                                                                                                                                                                                                                                                                                                                                                                                                                                                                                                    |
| PA2 Tuscany Restaurant 5,559                                                                                                                                                                                                                                                                                                                                                                                                                                                                                                                                                                                     |
| PB Wells Fargo Bank 4,525                                                                                                                                                                                                                                                                                                                                                                                                                                                                                                                                                                                        |