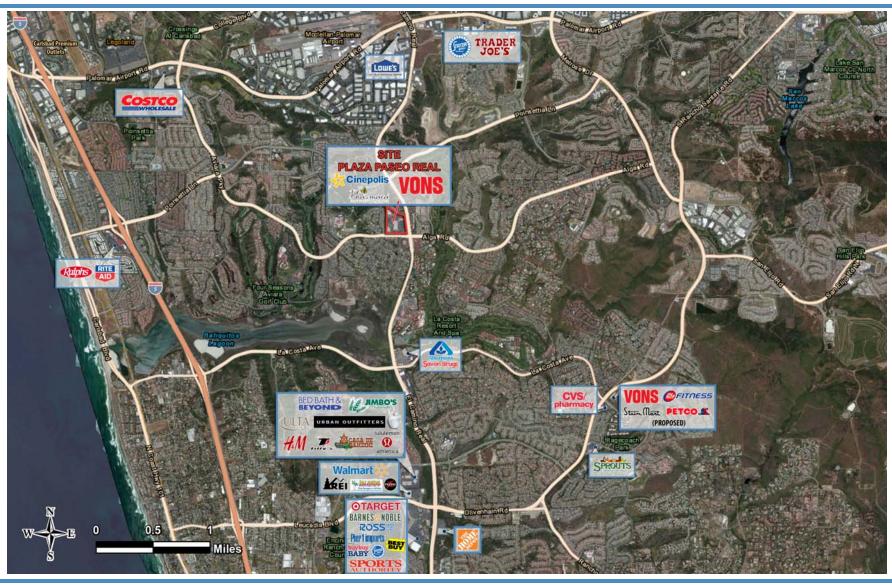

# DESCRIPTION

- Ideally situated to provide entertainment and daily needs services to the affluent north county communities of Carlsbad and Encinitas
- Excellent visibility and ingress/egress from the retail corridor's main thoroughfare, El Camino Real
- Close proximity to residential, office and industrial developments in Bressi Ranch and neighboring master planned communities

### TRAFFIC COUNT (SANDAG)

- 46,200 average daily traffic on El Camino Real
- 16,300 average daily traffic on Aviara Parkway