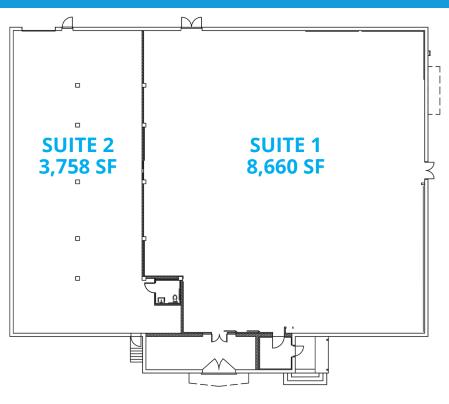

## FOR LEASE · BUILDING 262 12,418 SF • 3304 Peacekeeper Way, McClellan

Office: 916 965-7100

Email: Leasing@McClellanPark.com

MCCLELLANPARKREALESTATE.COM

## FOR LEASE · BUILDING 262 12,418 SF • 3304 Peacekeeper Way, McClellan

## **Building Features**

Office space: Build to Suit

- Dock level doors
- Clear height: 14'
- Ideal warehouse / storage / data center
- Newly refinished exterior
- Concrete walls
- Fiber ready
- Building signage opportunity  $\checkmark$ 
  - Ample parking: 1:1,000 SF