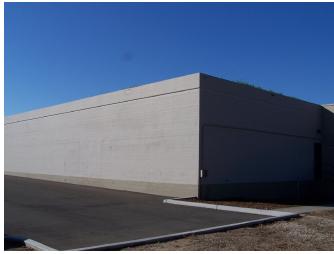

## FOR LEASE · BUILDING 262 12,418 SF • 3304 Peacekeeper Way, McClellan

Office: 916 965-7100

Email: Leasing@McClellanPark.com

MCCLELLANPARKREALESTATE.COM

## **Building Features**

Office space: Build to Suit

- Dock level doors
- Clear height: 14'
- Ideal warehouse / storage / data center
- Newly refinished exterior
- Concrete walls
- Fiber ready
- Building signage opportunity  $\checkmark$ 
  - Ample parking: 1:1,000 SF