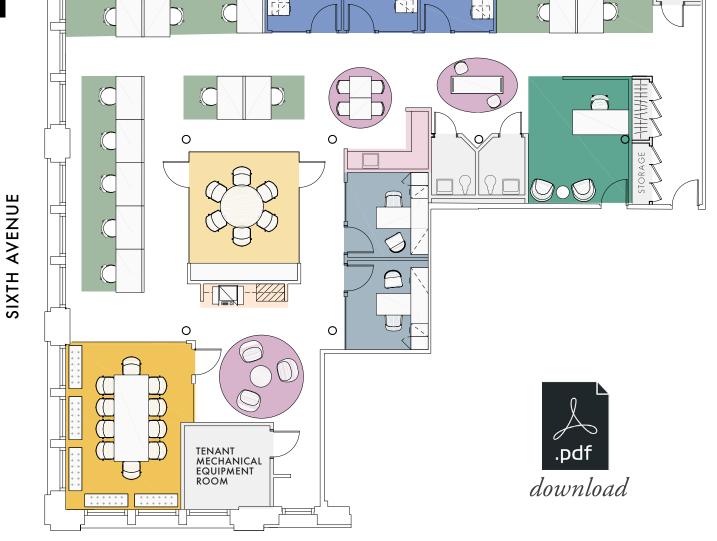

short term lease: THRU DECEMBER 2022

| WORK SPACE          |                    |    |
|---------------------|--------------------|----|
|                     | EXECUTIVE OFFICE   | 2  |
|                     | PRIVATE OFFICE     | 3  |
|                     | BENCHING (5'x3')   | 17 |
|                     | RECEPTION          | 1  |
| тс                  | DTAL HEADCOUNT     | 23 |
| COLLABORATIVE SPACE |                    |    |
|                     | CONFERENCE         | 1  |
|                     | MEETING ROOMS      | 3  |
| SUPPORT             |                    |    |
|                     | PANTRY             | 1  |
|                     | COLLABORATION AREA | 3  |
|                     | COPY AREA          | 1  |
|                     | COAT CLOSET        | 1  |
|                     | IT ROOM            | 1  |
|                     | STORAGE CLOSET     | 1  |
|                     | MECHANICAL ROOM    | 1  |
|                     | RESTROOM           | 2  |