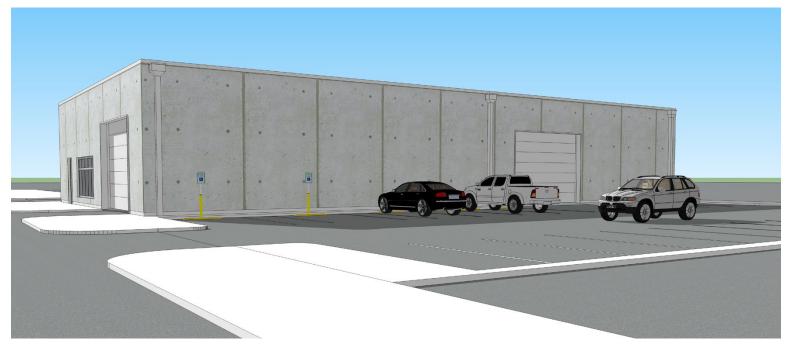

|
| Comments               | <ul> <li>Desirable Bridgeport neighborhood</li> <li>Close proximity to Dan Ryan Expressway</li> <li>Modern build-to-suit building</li> <li>Great land to building ratio</li> </ul> |

For more information, please contact:

MARK A. NELSON, SIOR Principal 312 267-1101

Mark@NelsonHill.com

#### MICHAEL D. NELSON, SIOR

Principal 312 267-1102 Mike@NelsonHill.com

NelsonHill 1111 S. Western Avenue Chicago, IL 60612

All information contained herein is from sources deemed reliable and is submitted subject to errors, omissions and to change of price or terms without notice.



## FOR SALE or LEASE

9,600 SF Build To Suit Warehouse Building

# 3932 S. Wallace Street CHICAGO, IL 60609

#### PROPOSED SITE PLAN:



### PROPOSED BUILDING RENDERING