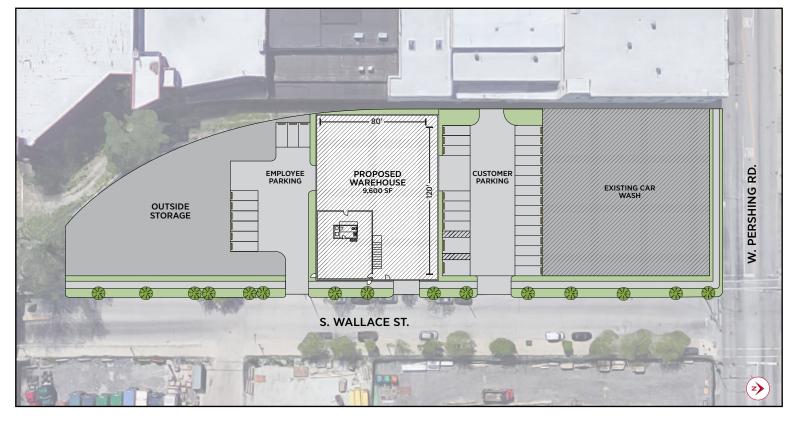

|
| Comments               | <ul> <li>Desirable Bridgeport neighborhood</li> <li>Close proximity to Dan Ryan Expressway</li> <li>Modern build-to-suit building</li> <li>Great land to building ratio</li> </ul> |

For more information, please contact:

MARK A. NELSON, SIOR Principal 312 267-1101

Mark@NelsonHill.com

#### MICHAEL D. NELSON, SIOR

Principal 312 267-1102 Mike@NelsonHill.com

NelsonHill 1111 S. Western Avenue Chicago, IL 60612

All information contained herein is from sources deemed reliable and is submitted subject to errors, omissions and to change of price or terms without notice.



## FOR SALE or LEASE

9,600 SF Build To Suit Warehouse Building

# 3932 S. Wallace Street CHICAGO, IL 60609

#### PROPOSED SITE PLAN:



### PROPOSED BUILDING RENDERING