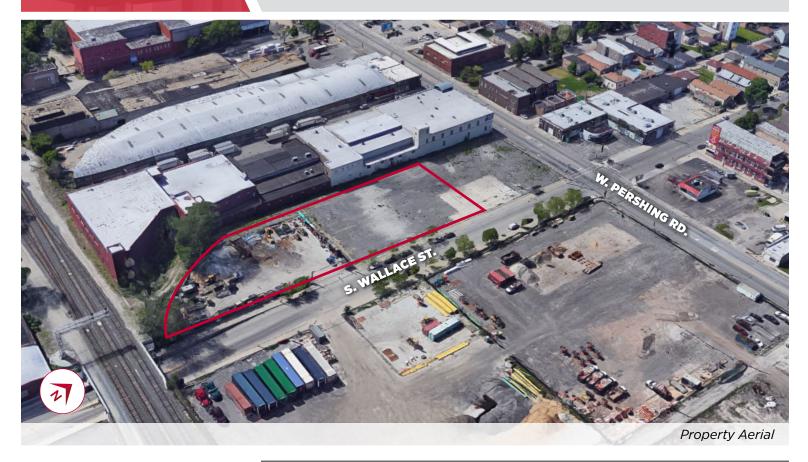

## FOR SALE or LEASE

9,600 SF Build To Suit Warehouse Building

## 3932 S. Wallace Street CHICAGO, IL 60609

### **PROPERTY SPECIFICATIONS**

| Proposed Building Size | <u>+</u> 9,600 Sq. Ft.                                                                                                                                                             |
|------------------------|------------------------------------------------------------------------------------------------------------------------------------------------------------------------------------|
| Land Size              | <u>+</u> 51,000 Sq. Ft.                                                                                                                                                            |
| Zoning                 | M2-3                                                                                                                                                                               |
| Parking                | 32 Spaces                                                                                                                                                                          |
| Lease Rate             | Subject to Offer                                                                                                                                                                   |
| Sale Price             | Subject to Offer                                                                                                                                                                   |
| Comments               | <ul> <li>Desirable Bridgeport neighborhood</li> <li>Close proximity to Dan Ryan Expressway</li> <li>Modern build-to-suit building</li> <li>Great land to building ratio</li> </ul> |