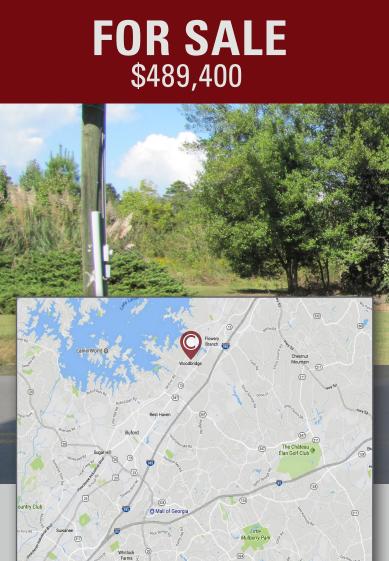

# **FOR SALE** \$489,400

### PROPERTY HIGHLIGHTS

- 1.498 Acre Parcel
- Zoned Highway Business (HB)
- Located at the interesection of McEver Road and Gaines Ferry Road, Flowery Branch, Hall County, Georgia
- All utilities and telecommunications are present with multiple provider choices
- Part of the residential community of Four Seasons, close to Lake Lanier
- Primary trade area serving over 500,000 people
- Sale price \$489,400.00