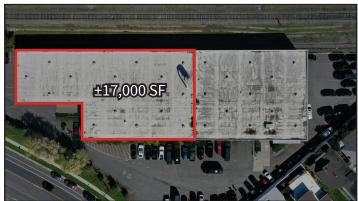

# ±17,000 SF Warehouse Suite For Lease

- Rarely Available Warehouse Opportunity in North Napa
- Close Proximity to Downtown Napa, Trancas St. and Hwy 29
- Small Office Area
- ±18' Clear Height
- 800 Amps 120/208 Volt Electrical Service
- Ample Parking and Staging Area for Loading Doors

# **Building Highlights**

- ±29,500 SF Multi-Tenant Warehouse Building

ATRE BE

- Excellent Exposure on California Boulevard
- Potential for Rail Service
- 2 Dock-High & 1 Grade-Level Loading Doors
- Immediate Access to Nearby Restaurants,
   Health Club and Retail Services