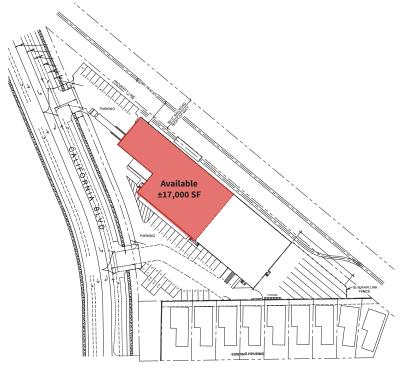

# 3222 California Boulevard, Napa, CA Voursignhere Sallonn

# ±17,000 SF Warehouse Suite For Lease

- Rarely Available Warehouse Opportunity in North Napa
- Close Proximity to Downtown Napa, Trancas St. and Hwy 29
- Small Office Area
- ±18' Clear Height
- 800 Amps 120/208 Volt Electrical Service
- Ample Parking and Staging Area for Loading Doors

# 3222 California Boulevard Napa, CA

### **Chris Neeb**

RE License No: 01324612 +1 707 495 7777 chris.neeb@am.jll.com

### **Matt Bracco**

RE License No: 01185434 +1 925 200 3537 matt.bracco@am.jll.com

### Glen Dowling

RE License No: 00890450 +1 707 227 7800 glen.dowling@am.jll.com

WWW.DBREA.COM | WWW.US.JLL.COM



# Site Plan

## 3222 California Boulevard Napa, CA 94558



# **Building Highlights**

- ±29,500 SF Multi-Tenant Warehouse Building

ATRE BE

- Excellent Exposure on California Boulevard
- Potential for Rail Service
- 2 Dock-High & 1 Grade-Level Loading Doors
- Immediate Access to Nearby Restaurants,
   Health Club and Retail Services





DISCLAIMER
Copyright © 2019 Jones Lang LaSalle IP, Inc. All rights reserved. All information contained herein is from sources deemed reliable; however, no representation or warranty is made to the accuracy thereof. Jones Lang LaSalle Brokerage, Inc. Real Estate License #: 01856260.