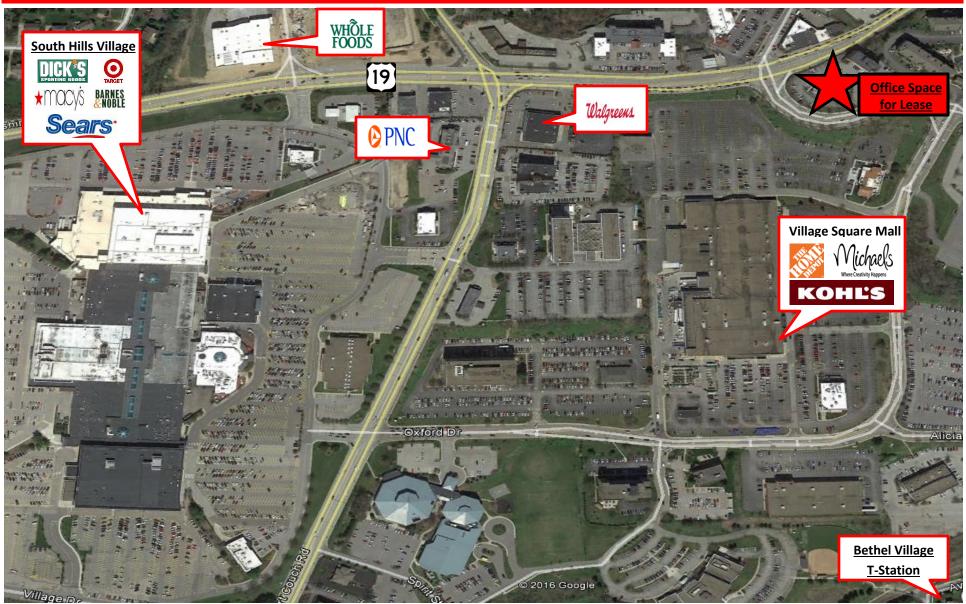

### **Property Features**

- ❖ Excellent visibility from signalized intersection
- **❖** Full Service Lease Rates
- ❖ 10 minute walk from South Hills Village and Bethel Village T Stations
- **❖** New Paint and Carpet in Common Hallways
- ❖ Units available 777 to 2688 SF
- **❖** Lease terms negotiable
- ❖ Walkable access to New Whole Foods, Chipotle, Olive Garden, and more