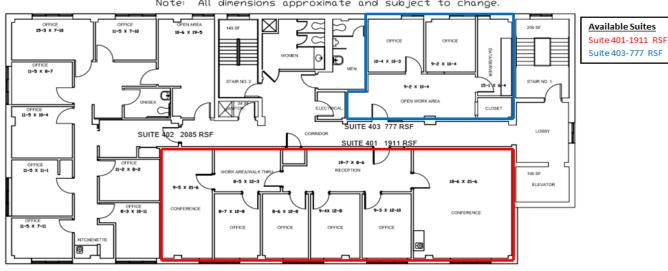

#### BUIL DING ANDMARK

1699 Washington Road 4th Floor

dimensions approximate and subject to change.

### **Property Features**

- ❖ Excellent visibility from signalized intersection
- **❖** Full Service Lease Rates
- ❖ 10 minute walk from South Hills Village and Bethel Village T Stations
- **❖** New Paint and Carpet in Common Hallways
- ❖ Units available 777 to 2688 SF
- **❖** Lease terms negotiable
- ❖ Walkable access to New Whole Foods, Chipotle, Olive Garden, and more