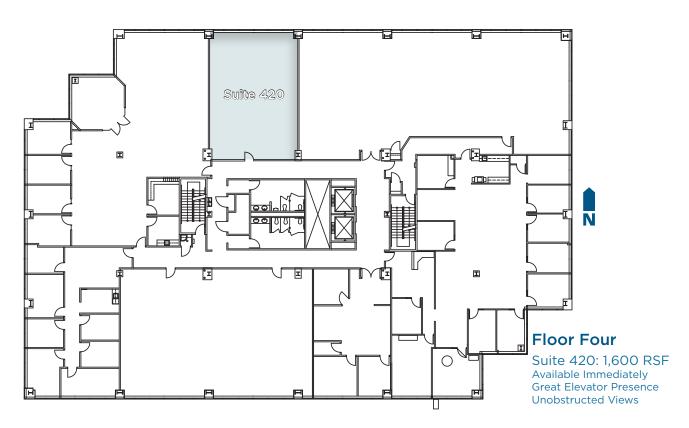

ns. Nestled at the foot of the Wasatch Mountains, the project overlooks nearly the entire Salt Lake Valley. Easy access to I-215 freeway and just 20 minutes away from downtown Salt Lake City, Park City and the Salt Lake International Airport. Four ski resorts are also just minutes away, and nearby are several premier hotels, many popular restaurants and Old Mill Golf Course.





LEED Existing Building Certified

- \$32.00 \$34.00/RSF, full service
- 4:1,000 Parking: 50% Covered
- Bike/Ski Lockers
- Coming Soon: Tenant Lounge, Conference Center and Patio
- Covered and Reserved Parking available
- Crown and Monument Signage Available
- On-site Property Management and Engineering
- New Fully-Equipped Fitness Center with New Lockers and Showers
- Electric Vehicle Charging Stations

















FOR LEASING INFORMATION, PLEASE CONTACT -

Mike Richmond +1 801 303 5434 mike.richmond@cushwake.com Dana Baird, CCIM +1 801 303 5526 dana.baird@cushwake.com



**Amanda Lawson** +1 801 303 5492

amanda.lawson@cushwake.com

170 South Main Street Suite 1600 Salt Lake City, UT 84101 Main +1 801 322 2000 cushmanwakefield.com