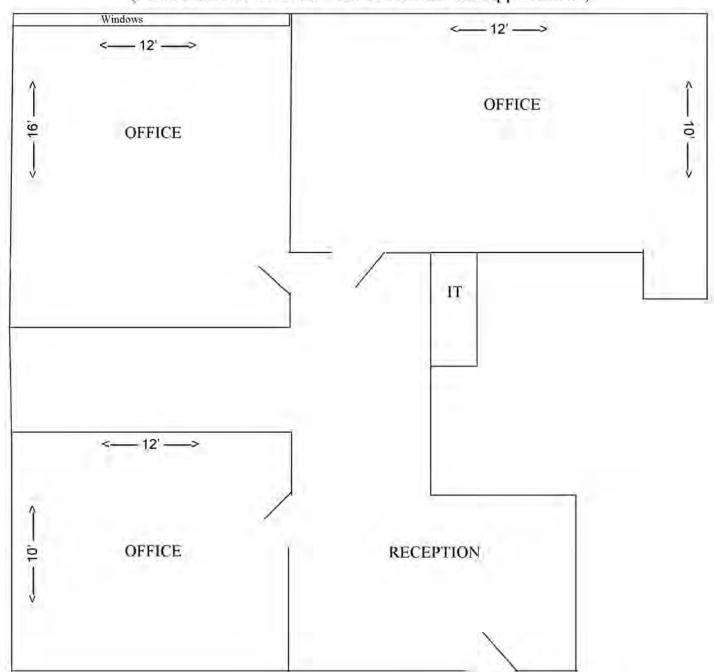

# Floorplan - 133 Gaither Drive

Eastgate Business Center | Mount Laurel, NJ

Suite L - 784± RSF

### (Floor Plan Not to Scale—Measurements are Approximate)

For more information:

## **Building 133 Availability**

• Suite K 821± RSF

Suite L 784± RSF
2 private offices, conference room, reception, storage

Suite P 1,200± RSF
2 private offices, bullpen area, 2 restrooms, storage

Lease Rate