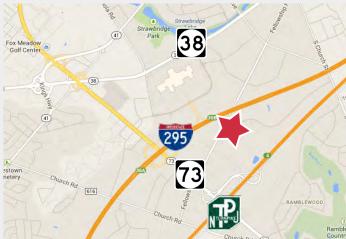

## **Property Description**

Eastgate Business Center is an eight building office and flex park with ideal access to all of Southern New Jersey's major highways. Eastgate is less than one mile from Exit 4 of the NJ Turnpike and is easily accessible from Routes 73, 38 and Exit 36 of I-295. In addition to the Class A location, Eastgate also features on-site management and ample parking.