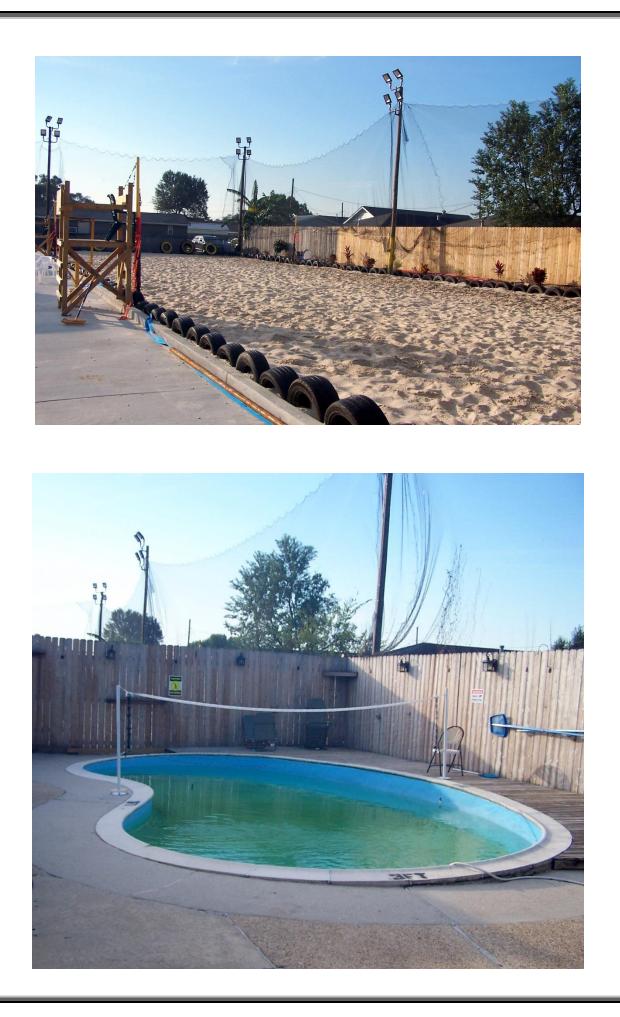

## Former Restaurant Space For Lease

- Location: 2404 Belle Chasse Highway, Gretna, LA 70053 (Directly across from Mel Ott Park)
- Suite Size: 3,900sf
- *Lease Price:* \$3,500.00/month gross (\$10.77psf)
- Parking: 82 shared spaces
- **Description**: This is a 2 tenant property with Westbank Athletic Club occupying one side. The other side is a former restaurant that has a lot of restaurant infrastructure but needs some finishing work. There is also potential for outside seating. In the rear of the property the gym tenant maintains a volleyball sand pit and pool area which it uses for different events. The gym tenant is willing to work with the restaurant owner to cater these events and/or hold their own events.