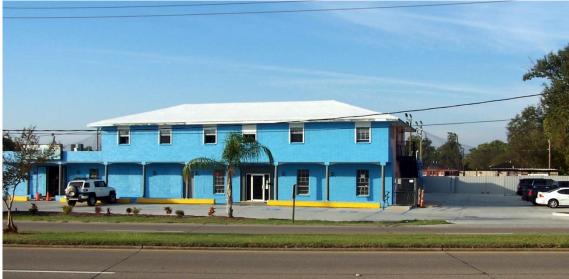

## Former Restaurant Space For Lease

- Location: 2404 Belle Chasse Highway, Gretna, LA 70053 (Directly across from Mel Ott Park)
- Suite Size: 3,900sf
- *Lease Price:* \$3,500.00/month gross (\$10.77psf)
- Parking: 82 shared spaces
- **Description**: This is a 2 tenant property with Westbank Athletic Club occupying one side. The other side is a former restaurant that has a lot of restaurant infrastructure but needs some finishing work. There is also potential for outside seating. In the rear of the property the gym tenant maintains a volleyball sand pit and pool area which it uses for different events. The gym tenant is willing to work with the restaurant owner to cater these events and/or hold their own events.