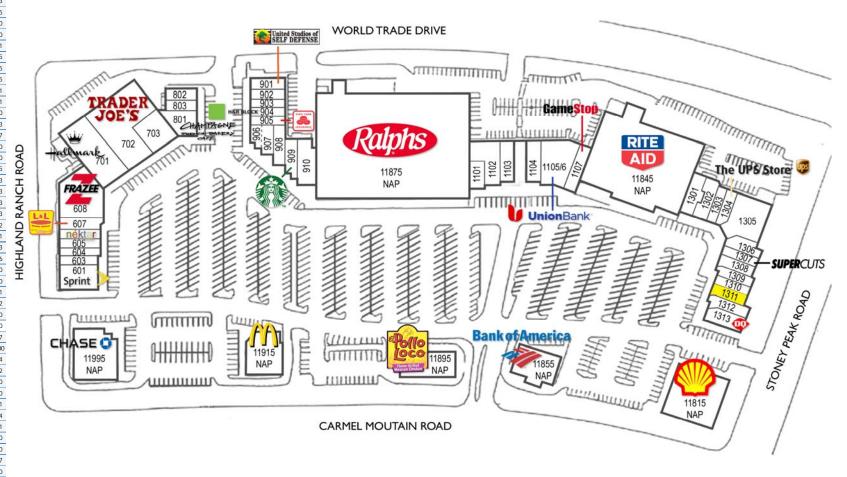

# 11815-11995 Carmel Mountain Road, San Diego, California

| BLDG                                                                         | ADDRESS                        | TENANT                     | S      |
|------------------------------------------------------------------------------|--------------------------------|----------------------------|--------|
| 1                                                                            | 11815                          | Shell Oil Company          | 7,000  |
| 2                                                                            | 11855                          | Bank Of America            | 4,800  |
| 3                                                                            | 11895                          | El Pollo Loco              | 2,553  |
| 4                                                                            | 11915                          | McDonald's                 | 4,475  |
| 5                                                                            | 11995                          | Chase                      | 6,000  |
| 6                                                                            | 11975-601                      | Sprint                     | 2,700  |
| 603<br>604                                                                   | 603                            | Dehli Kitchen              | 951    |
|                                                                              | 604                            | Beijing Acupuncture Clinic | 975    |
|                                                                              | 605                            | Zpizza                     | 975    |
|                                                                              | 606                            | Nekter Juice Bar           | 975    |
|                                                                              | 607                            | L&L Hawaiian Barbeque      | 1,351  |
|                                                                              | 608/609                        | Frazee Paint               | 5,181  |
| 7 11955-701<br>702<br>703                                                    | 11955-701                      | Elam's Hallmark            | 4,980  |
|                                                                              | 702                            | Trader Joe's               | 10,493 |
|                                                                              | 703                            | Chico's                    | 2,527  |
| 8                                                                            | 11925-801                      | Champagne Bakery           | 1,990  |
|                                                                              | 802/803                        | Cmr Veterinary Hospital    | 1,750  |
| 9                                                                            | 11885-901                      | Greek Corner Restaurant    | 1,205  |
|                                                                              | 902                            | Anthony's Shoe Repair      | 903    |
| 903                                                                          | United Studios Of Self Defense | 903                        |        |
|                                                                              | 904                            | H&R Block                  | 903    |
|                                                                              | 905                            | State Farm Insurance       | 903    |
|                                                                              | 906/907                        | San Diego Travel           | 1,702  |
| 908<br>909                                                                   | Empire Beauty Supply           | 1,411                      |        |
|                                                                              | Starbucks Coffee Co.           | 1,303                      |        |
|                                                                              | 910                            | Colony Cleaners            | 2,306  |
|                                                                              | 911                            | Wells Fargo Bank (Atm)     | 100    |
| 10                                                                           | 11875                          | Ralphs Grocery             | 45,000 |
| 11 1186                                                                      | 11865-1101                     | Unicorn Jewelry            | 1,101  |
|                                                                              | 1102                           | Zen Spa                    | 2,752  |
|                                                                              | 1103                           | Aqua Pool & Spa            | 1,700  |
| 1104<br>1105/                                                                | 1104                           | Radio Shack                | 1,700  |
|                                                                              | 1105/1106                      | Union Bank Of California   | 4,347  |
|                                                                              | 1107                           | Gamestop                   | 1,60   |
| 12                                                                           | 11845                          | Rite Aid                   | 23,714 |
| 13                                                                           | 11835-1301                     | Medifast                   | 1,882  |
| 1302<br>1303<br>1304<br>1305<br>1306<br>1307<br>1308<br>1309<br>1310<br>1311 |                                | Dirty Dogs                 | 1,270  |
|                                                                              | 1303                           | Chic Tailoring             | 900    |
|                                                                              |                                | The Ups Store              | 1,151  |
|                                                                              |                                | Yummy Sushi                | 4,284  |
|                                                                              |                                | Highland Dental Group      | 1,351  |
|                                                                              |                                | Jalapenos Mexican Food     | 1,200  |
|                                                                              |                                | Supercuts                  | 1,200  |
|                                                                              |                                | Prestige Nails             | 927    |
|                                                                              |                                | Pretty Please Fashion      | 900    |
|                                                                              |                                | Available                  | 900    |
|                                                                              |                                | Dairy Queen                | 1,353  |
|                                                                              | 1313                           | North County Optometry     | 1,625  |
|                                                                              | 1010                           | C. IM Fl                   | 1,023  |