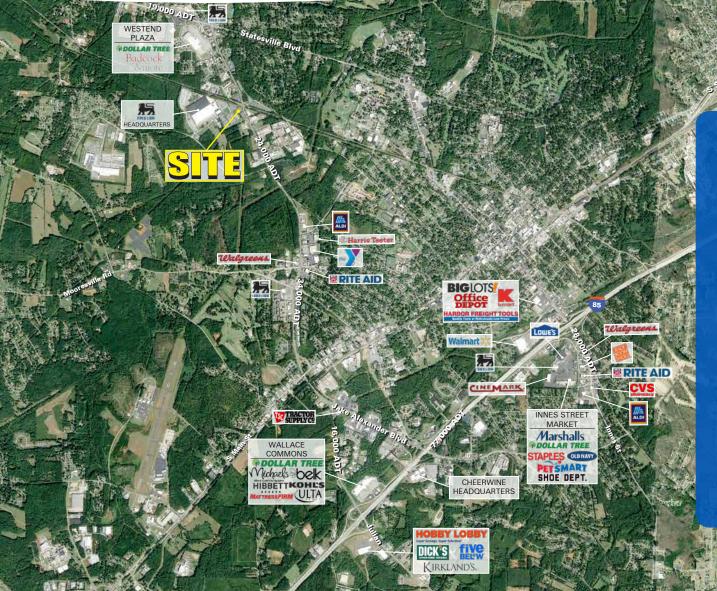

## SALISBURY, NC 1715 Jake Alexander Blvd

# Atlantic



# 1.19 - 3.02 Acres Available

SOUTHERN

- 1.19 3.02 acres available fronting Jake Alexander Blvd
- Site benefits from excellent visibility & full access to Jake Alexander Blvd
- Salisbury is ideally located along I-85 with close proximity to Charlotte & Greensboro

| 2018<br>DEMOGRAPHICS | 1 MILE   | 3 MILE   | 5 MILE   |
|----------------------|----------|----------|----------|
| Population           | 3,380    | 26,540   | 57,323   |
| Avg HH Income        | \$51,571 | \$53,162 | \$58,312 |

Dan Mullin 704.697.1904 dmullin@atlanticretail.com **Robey Spratt** 704.697.1901 rspratt@atlanticretail.com

> CHARLOTTE, NC | JUPITER, FL | LOS ANGELES, CA | PITTSBURGH, PA BOSTON, MA

ATLANTICRETAIL.COM

© ATLANTIC RETAIL 2019 The information above has been obtained from sources believed reliabl