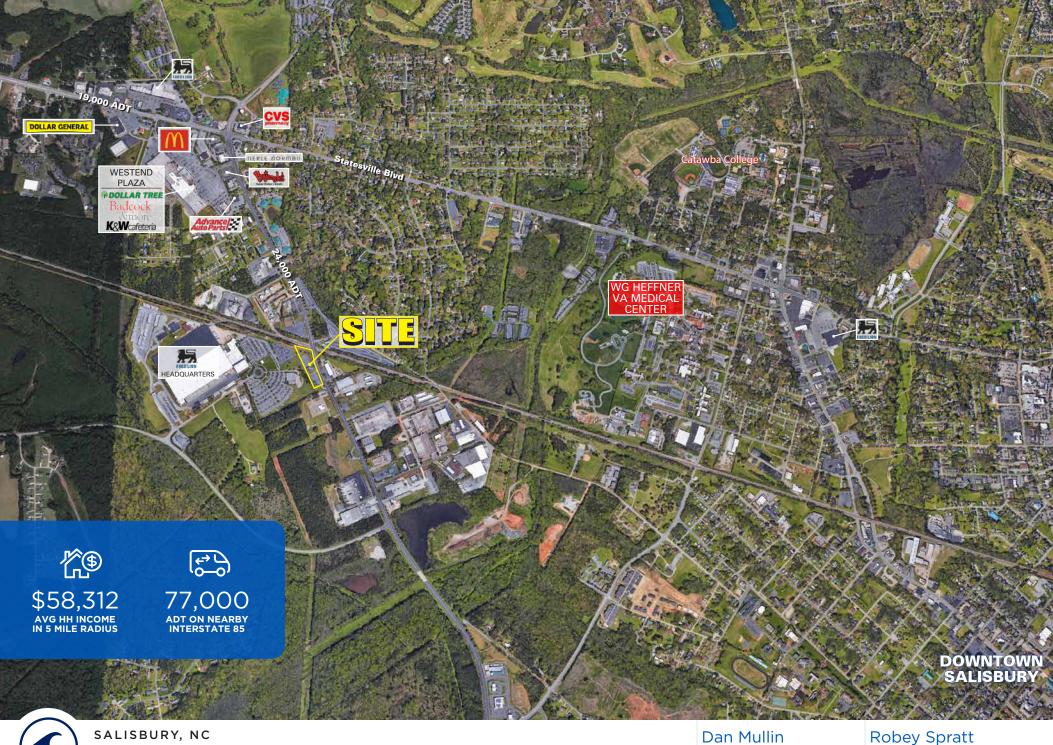

## SALISBURY, NC 1715 Jake Alexander Blvd

# 1.19 - 3.02 Acres Available

SOUTHERN

- 1.19 3.02 acres available fronting Jake Alexander Blvd
- Site benefits from excellent visibility & full access to Jake Alexander Blvd
- Salisbury is ideally located along I-85 with close proximity to Charlotte & Greensboro

| 2018<br>DEMOGRAPHICS | 1 MILE   | 3 MILE   | 5 MILE   |
|----------------------|----------|----------|----------|
| Population           | 3,380    | 26,540   | 57,323   |
| Avg HH Income        | \$51,571 | \$53,162 | \$58,312 |