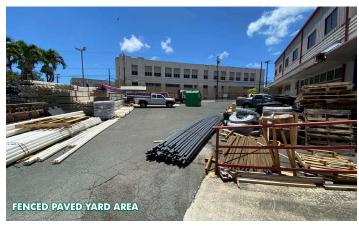

## **FEATURES**

- + In town warehouse
- + Two adjacent docks
- + Loading ramp
- + Landlord will consider Tenant Improvement
- + Large fenced paved yard (approx 8,000 SF)
- + Located at HART station
- + Ceiling height 13'

# **PHOTOS**

<sup>\*</sup>All measurements and information are approximate