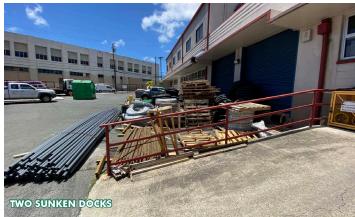

## **FEATURES**

- + In town warehouse
- + Two adjacent docks
- + Loading ramp
- + Landlord will consider Tenant Improvement
- + Large fenced paved yard (approx 8,000 SF)
- + Located at HART station
- + Ceiling height 13'

# **PHOTOS**

<sup>\*</sup>All measurements and information are approximate