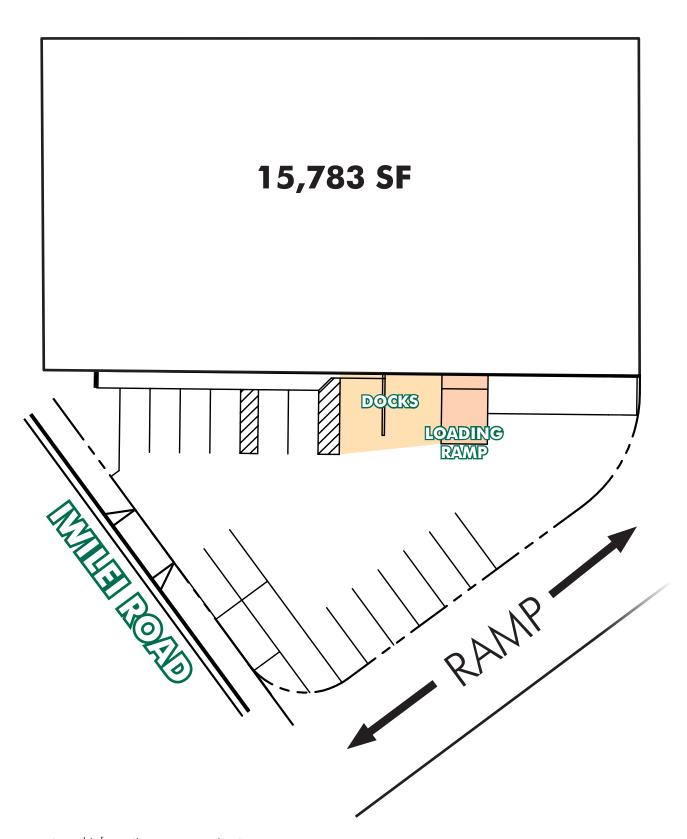

## **FEATURES**

- + In town warehouse
- + Two adjacent docks
- + Loading ramp
- + Landlord will consider Tenant Improvement
- + Large fenced paved yard (approx 8,000 SF)
- + Located at HART station
- + Ceiling height 13'

### **PROPERTY INFO**

| ADDRESS    | 850 lwilei Rd. Honolulu, HI 96817 |
|------------|-----------------------------------|
| SIZE       | 15,783 SF                         |
| BASE RENT  | Call for information              |
| CAM        | \$0.54/sf/mo                      |
| ZONE       | IMX-1                             |
| FLOOD ZONE | X                                 |
| TOD ZONE   | Mixed Use High Density            |
|            |                                   |