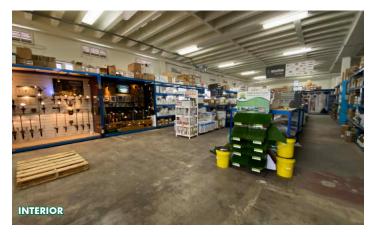

nal Airport. Small, medium and large warehouses and offices can be combined.

## **FEATURES**

- + In town warehouse
- + Two adjacent docks
- + Loading ramp
- + Landlord will consider Tenant Improvement
- + Large fenced paved yard (approx 8,000 SF)
- + Located at HART station
- + Ceiling height 13'

### **PROPERTY INFO**

| ADDRESS    | 850 lwilei Rd. Honolulu, HI 96817 |
|------------|-----------------------------------|
| SIZE       | 15,783 SF                         |
| BASE RENT  | Call for information              |
| CAM        | \$0.54/sf/mo                      |
| ZONE       | IMX-1                             |
| FLOOD ZONE | X                                 |
| TOD ZONE   | Mixed Use High Density            |
|            |                                   |



# **PHOTOS**



















<sup>\*</sup>All measurements and information are approximate



## CONTACT US

#### **PETER GROSSMAN**

Senior Vice President +1 808 541 5143 peter.grossman@cbre.com Lic. RS-68843

#### **JIE MING XIE**

Associate +1 808 541 5154 jie.xie@cbre.com Lic. RS-73904

#### **KEANE OMAYE-BACKMAN**

Client Services Specialist +1 808 541 5153 keane.backman@cbre.com Lic. RS-76415

© 2019 CBRE, Inc. All rights reserved. This information has been obtained from sources believed reliable, but has not been verified for accuracy or completeness. You should conduct a careful, independent investigation of the property and verify all information. Any reliance on this information is solely at your own risk. CBRE and the CBRE logo are service marks of CBRE, Inc. All other marks displayed on t