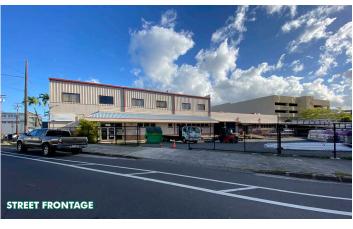

mall, medium and large warehouses and offices can be combined.

## **FEATURES**

- + In town warehouse
- + Two adjacent docks
- + Loading ramp
- + Landlord will consider Tenant Improvement
- + Large fenced paved yard (approx 8,000 SF)
- + Located at HART station
- + Ceiling height 13'

### **PROPERTY INFO**

| ADDRESS    | 850 lwilei Rd. Honolulu, HI 96817 |
|------------|-----------------------------------|
| SIZE       | 15,783 SF                         |
| BASE RENT  | Call for information              |
| CAM        | \$0.54/sf/mo                      |
| ZONE       | IMX-1                             |
| FLOOD ZONE | X                                 |
| TOD ZONE   | Mixed Use High Density            |
|            |                                   |



# **PHOTOS**



















<sup>\*</sup>All measurements and information are approximate



## CONTACT US

#### **PETER GROSSMAN**

Senior Vice President +1 808 541 5143 peter.grossman@cbre.com Lic. RS-68843

#### **JIE MING XIE**

Associate +1 808 541 5154 jie.xie@cbre.com Lic. RS-73904

#### **KEANE OMAYE-BACKMAN**

Client Services Specialist +1 808 541 5153 keane.backman@cbre.com Lic. RS-76415

© 2019 CBRE, Inc. All rights reserved. This information has been obtained from sources believed reliable, but has not been verified for accuracy or completeness. You should conduct a careful, independent investigation of the property and verify all information. Any reliance on this information is solely at your own risk. CBRE and the CBRE logo are service marks of CBRE, Inc. All other marks displayed on this document a