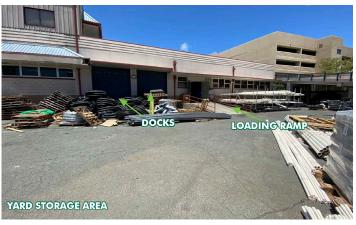

## **FEATURES**

- + In town warehouse
- + Two adjacent docks
- + Loading ramp
- + Landlord will consider Tenant Improvement
- + Large fenced paved yard (approx 8,000 SF)
- + Located at HART station
- + Ceiling height 13'

# **PHOTOS**

<sup>\*</sup>All measurements and information are approximate