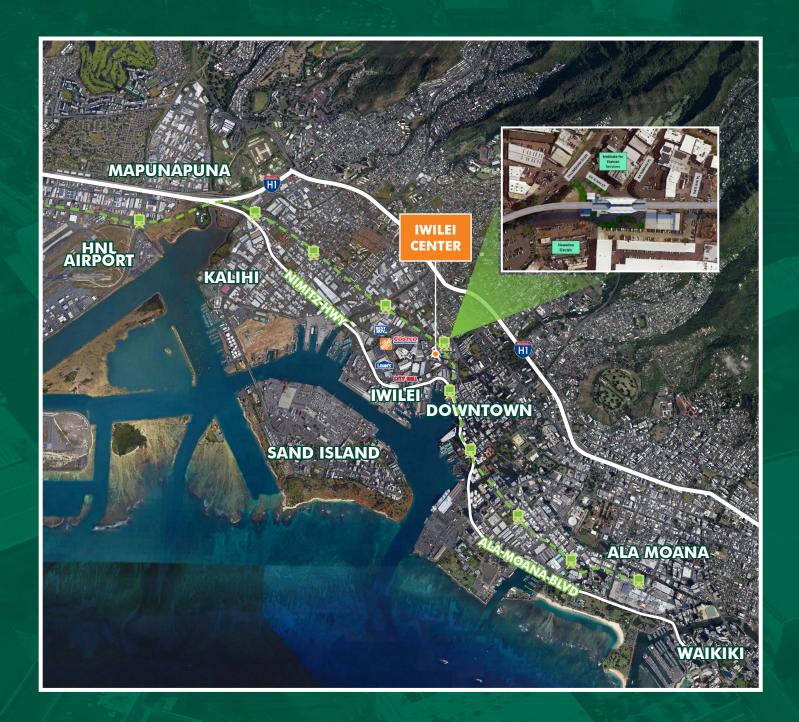

## **OPPORTUNITY**

lwilei Center offers this quasi retail/industrial space for lease. It is conveniently located on lwilei Road within approximately 4 minutes drive (0.50 mile) to downtown Honolulu and approximately 6 minutes drive (4.3 miles) from Honolulu International Airport. Small, medium and large warehouses and offices can be combined.