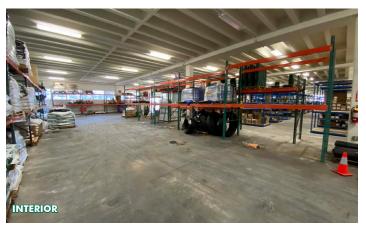

l Airport. Small, medium and large warehouses and offices can be combined.

## **FEATURES**

- + In town warehouse
- + Two adjacent docks
- + Loading ramp
- + Landlord will consider Tenant Improvement
- + Large fenced paved yard (approx 8,000 SF)
- + Located at HART station
- + Ceiling height 13'

### **PROPERTY INFO**

| ADDRESS    | 850 lwilei Rd. Honolulu, HI 96817 |
|------------|-----------------------------------|
| SIZE       | 15,783 SF                         |
| BASE RENT  | Call for information              |
| CAM        | \$0.54/sf/mo                      |
| ZONE       | IMX-1                             |
| FLOOD ZONE | X                                 |
| TOD ZONE   | Mixed Use High Density            |
|            |                                   |



# **PHOTOS**



















<sup>\*</sup>All measurements and information are approximate



## CONTACT US

#### **PETER GROSSMAN**

Senior Vice President +1 808 541 5143 peter.grossman@cbre.com Lic. RS-68843

#### **JIE MING XIE**

Associate +1 808 541 5154 jie.xie@cbre.com Lic. RS-73904

#### **KEANE OMAYE-BACKMAN**

Client Services Specialist +1 808 541 5153 keane.backman@cbre.com Lic. RS-76415

© 2019 CBRE, Inc. All rights reserved. This information has been obtained from sources believed reliable, but has not been verified for accuracy or completeness. You should conduct a careful, independent investigation of the property and verify all information. Any reliance on this information is solely at your own risk. CBRE and the CBRE logo are service marks of CBRE, Inc. All other marks displayed on thi