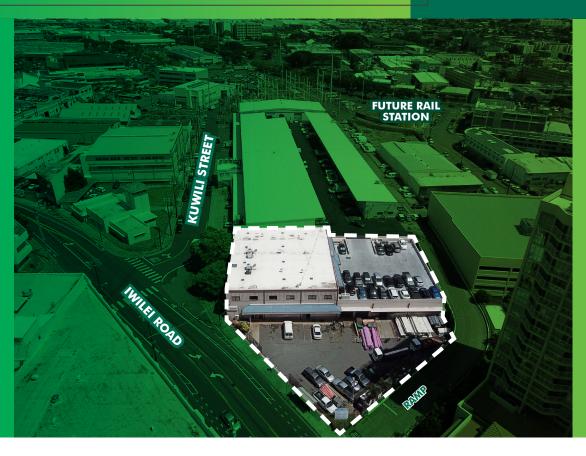

## **OPPORTUNITY**

lwilei Center offers this quasi retail/industrial space for lease. It is conveniently located on lwilei Road within approximately 4 minutes drive (0.50 mile) to downtown Honolulu and approximately 6 minutes drive (4.3 miles) from Honolulu International Airport. Small, medium and large warehouses and offices can be combined.

## **FEATURES**

- + In town warehouse
- + Two adjacent docks
- + Loading ramp
- + Landlord will consider Tenant Improvement
- + Large fenced paved yard (approx 8,000 SF)
- + Located at HART station
- + Ceiling height 13'

### **PROPERTY INFO**

| ADDRESS    | 850 lwilei Rd. Honolulu, HI 96817 |
|------------|-----------------------------------|
| SIZE       | 15,783 SF                         |
| BASE RENT  | Call for information              |
| CAM        | \$0.54/sf/mo                      |
| ZONE       | IMX-1                             |
| FLOOD ZONE | X                                 |
| TOD ZONE   | Mixed Use High Density            |
|            |                                   |