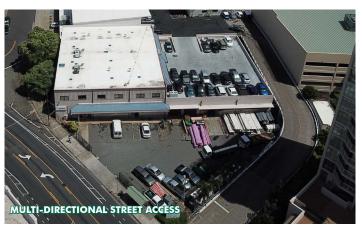

## **OPPORTUNITY**

lwilei Center offers this quasi retail/industrial space for lease. It is conveniently located on lwilei Road within approximately 4 minutes drive (0.50 mile) to downtown Honolulu and approximately 6 minutes drive (4.3 miles) from Honolulu International Airport. Small, medium and large warehouses and offices can be combined.

# **PHOTOS**

<sup>\*</sup>All measurements and information are approximate