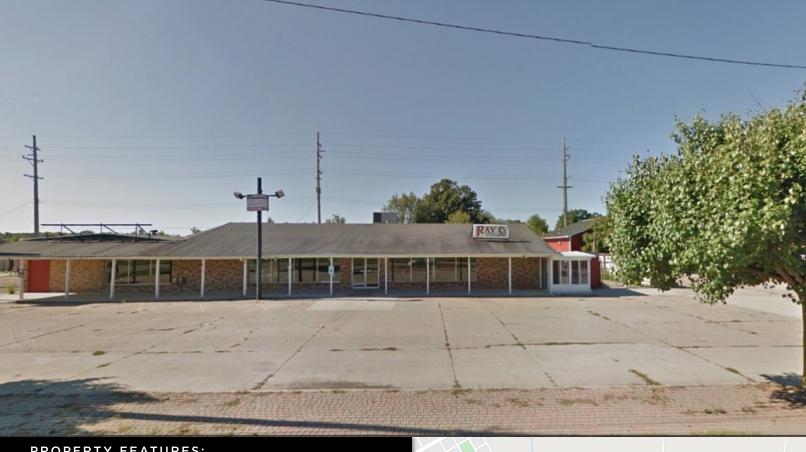

## **FOR SALE**

RAY C'S HARLEY DAVIDSON 1422 IMLAY CITY ROAD LAPEER, MI 48446

## PROPERTY FEATURES:

- 8,528 SF building with showroom
- 4,480 SF of showroom area with 3 offices and multiple sales desks
- 2,100 SF repair shop with hoist and tool room
- 2,404 SF of cold storage in addition to the 8,528 SF
- Great frontage to Imlay City Road near Walmart and TSC
- Well -known successful location of Ray C's Harley Davidson
- Zoned I-1 Industrial- also approved for retail zoning or can remain non-conforming commercial use
- Close to I-69 and M-24/Lapeer Road
- Low asking price of \$450,000
- Lot next door available for additional parking