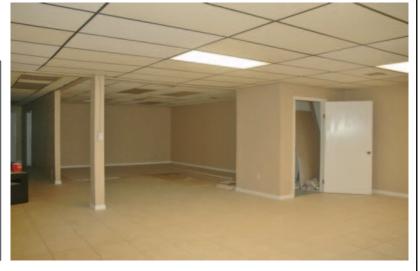

### **PROPERTY HIGHLIGHTS**

- Great Tenant Mix
- Great for Retail/Office
- Fully Remodeled Space (2017)
- Pylon Sign Available
- Frontage on 39th Expressway

### **SUITES AVAILABLE**

■ Suite B: 1,600 SF