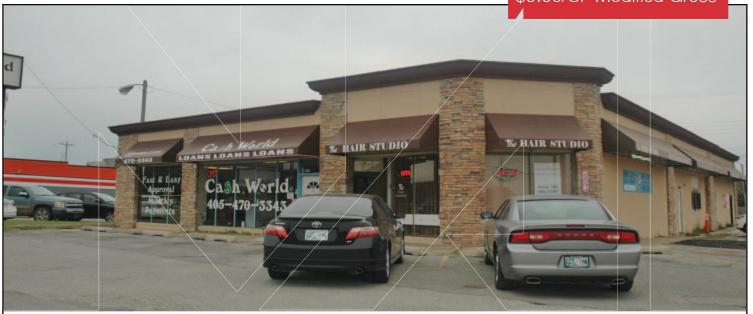

Retail/Office Space For Lease

1,600 SF MOL

Lease Price: \$9.00/SF Modified Gross

# 5730 N.W. 39th Expressway

Warr Acres, Oklahoma 73122

### **PROPERTY HIGHLIGHTS**

- Great Tenant Mix
- Great for Retail/Office
- Fully Remodeled Space (2017)
- Pylon Sign Available
- Frontage on 39th Expressway