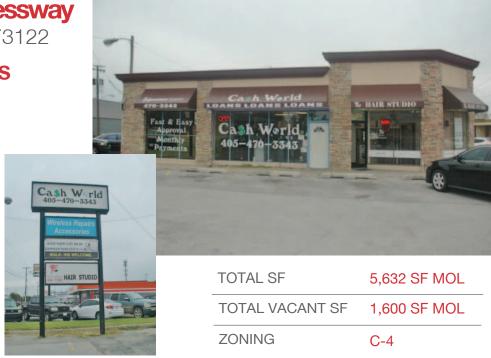

Retail/Office Space For Lease

1,600 SF MOL

Lease Price: \$9.00/SF Modified Gross

### **PROPERTY HIGHLIGHTS**

- Great Tenant Mix
- Great for Retail/Office
- Fully Remodeled Space (2017)
- Pylon Sign Available
- Frontage on 39th Expressway

### **SUITES AVAILABLE**

■ Suite B: 1,600 SF