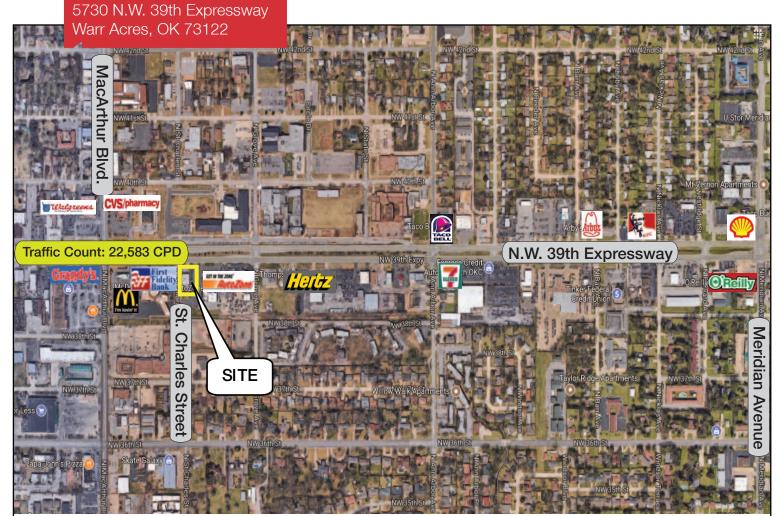

# 5730 N.W. 39th Expressway

Warr Acres, Oklahoma 73122

### **LOCATION HIGHLIGHTS**

- Minutes from All Major Highways
- High Traffic & Dense Population