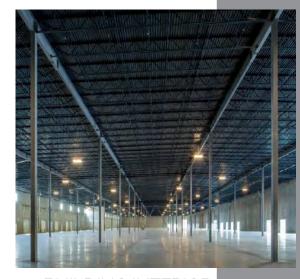

BUILDING INTERIOR BUILDING 1 SHOWN ABOVE

## **BUILDING HIGHLIGHTS**

- 200,000 SF per building (2 buildings available)
- 32' minimum clearance height
- 22 dock-high loading doors (9'x10')
- · 32 additional doors can be added
- 1 drive-in door (12'x16')
- 50' speed bay