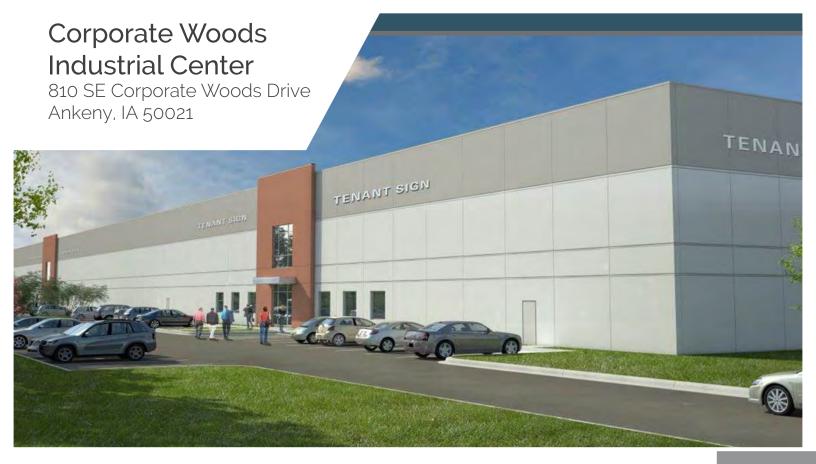

# FOR LEASE

# 400,000 SF AVAILABLE

MINIMUM DIVISIBLE 27,000 SF

- Immediate access to Interstate 80 via Interstate 35
- · Property tax abatement available
- Can accommodate up to 58,000 SF outdoor storage/trailer parking
- Located just minutes from the Ankeny Regional Airport, 15 minutes from Downtown Des Moines and 20 minutes to Des Moines International Airport.