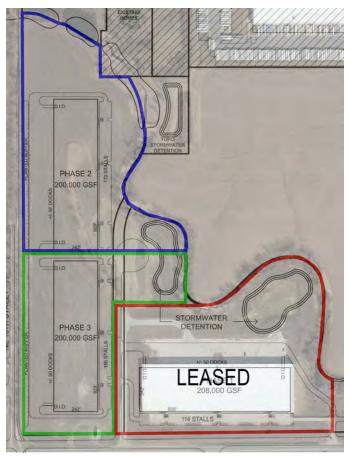

LE 27,000 SF

- Immediate access to Interstate 80 via Interstate 35
- · Property tax abatement available
- Can accommodate up to 58,000 SF outdoor storage/trailer parking
- Located just minutes from the Ankeny Regional Airport, 15 minutes from Downtown Des Moines and 20 minutes to Des Moines International Airport.



BUILDING INTERIOR BUILDING 1 SHOWN ABOVE





## **BUILDING HIGHLIGHTS**

- 200,000 SF per building (2 buildings available)
- 32' minimum clearance height
- 22 dock-high loading doors (9'x10')
- · 32 additional doors can be added
- 1 drive-in door (12'x16')
- 50' speed bay

- 121 parking stalls
- 2,000 amps, 480/277 volt 3-phase power supply
- 222' building depth
- · ESFR sprinkler system
- 41' x 40' typical column bay spacing
- · Lease Rate: \$4.95/SF NNN





### SITE PLAN



#### FOR MORE INFORMATION, CONTACT:

Marcus R. Pitts, CCIM, SIOR +1 515 556 4727 marcus.pitts@am.jll.com

Jeremy Spillman +1 515 207 0761 jeremy.spillman@am.jll.com