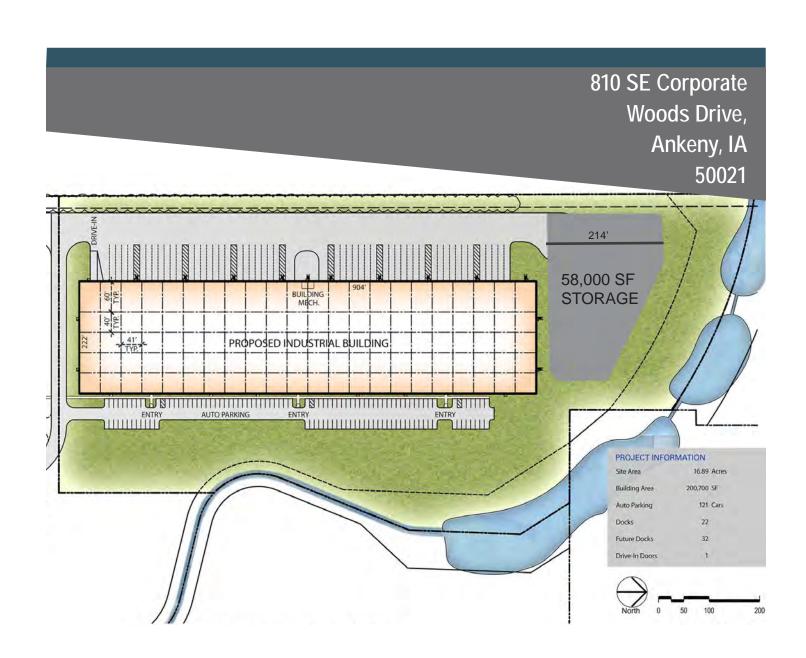

### SITE PLAN

## **BUILDING HIGHLIGHTS**

- 200,000 SF per building (2 buildings available)
- 32' minimum clearance height
- 22 dock-high loading doors (9'x10')
- · 32 additional doors can be added
- 1 drive-in door (12'x16')
- 50' speed bay

- 121 parking stalls
- 2,000 amps, 480/277 volt 3-phase power supply
- 222' building depth
- · ESFR sprinkler system
- 41' x 40' typical column bay spacing
- · Lease Rate: \$4.95/SF NNN