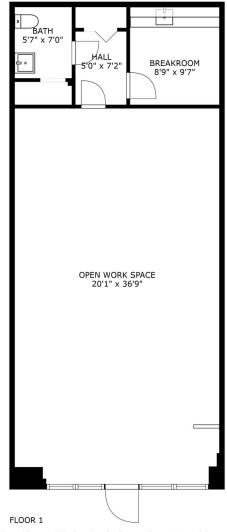

#### **PROPERTY HIGHLIGHTS**

- 1167sf Unit Open Floorplan
- · Restroom and Breakroom
- · Glass Storefront for Retail or Office use
- · Property Availabe for Sale or Lease
- Lease Rate \$13/sf CAM \$4.29/sf
- Sale Price \$235,000