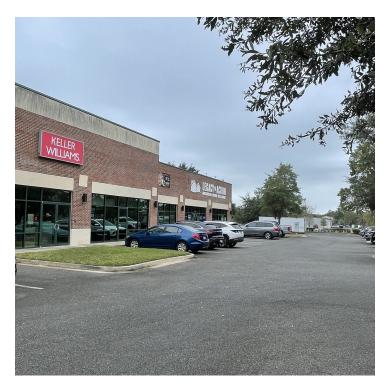

# OFFICE/RETAIL FACING COLLEGE DRIVE

151 College Dr Ste 16, Orange Park, FL 32065

#### **PROPERTY HIGHLIGHTS**

- 1167sf Unit Open Floorplan
- · Restroom and Breakroom
- · Glass Storefront for Retail or Office use
- · Property Availabe for Sale or Lease
- Lease Rate \$13/sf CAM \$4.29/sf
- Sale Price \$235,000