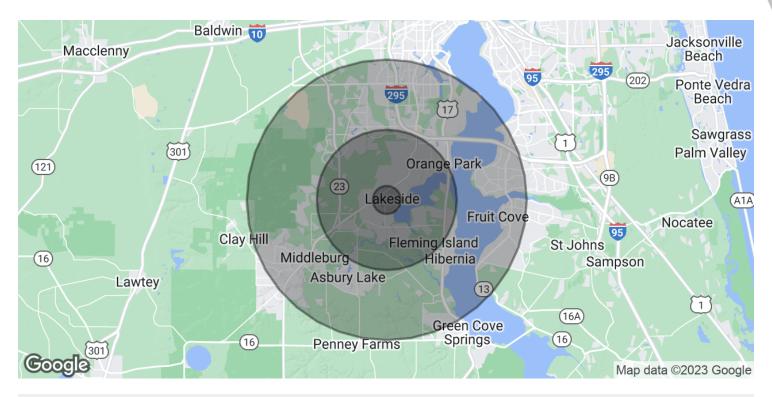

#### **OFFERING SUMMARY**

Sale Price: \$235,000

Lease Rate: Negotiable

Number of Units: 1

Available SE:

| DEMOGRAPHICS      | 1 MILE   | 5 MILES  | 10 MILES |  |
|-------------------|----------|----------|----------|--|
| Total Households  | 2,838    | 44,562   | 127,368  |  |
| Total Population  | 7,057    | 123,531  | 333,004  |  |
| Average HH Income | \$74,358 | \$87,889 | \$79,072 |  |

# OFFICE/RETAIL FACING COLLEGE DRIVE

151 College Dr Ste 16, Orange Park, FL 32065

| POPULATION                                           | 1 MILE    | 5 MILES   | 10 MILES  |
|------------------------------------------------------|-----------|-----------|-----------|
| Total Population                                     | 7,057     | 123,531   | 333,004   |
| Average Age                                          | 39.1      | 39.1      | 38.8      |
| Average Age (Male)                                   | 29.3      | 37.1      | 37.2      |
| Average Age (Female)                                 | 44.8      | 40.7      | 40.3      |
|                                                      |           |           |           |
| HOUSEHOLDS & INCOME                                  | 1 MILE    | 5 MILES   | 10 MILES  |
| Total Households                                     | 2,838     | 44,562    | 127,368   |
| # of Persons per HH                                  | 2.5       | 2.8       | 2.6       |
| Average HH Income                                    | \$74,358  | \$87,889  | \$79,072  |
| Average House Value                                  | \$163,923 | \$202,908 | \$200,287 |
| * Demographic data derived from 2020 ACS - US Cansus |           |           |           |