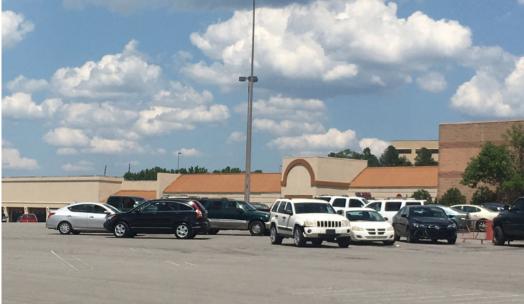

## O AVAILABLE FOR LEASE

- 293,476 SHOPPING CENTER WITH ANCHOR SPACE AND SHOP SPACE AVAILABLE TO FILL
- THE FOUNDRY SUPERTHRIFT OUTLET HAS OVER 100,000 SF IN THE CENTER ALONG WITH A NEW BEST STORAGE CURRENTLY UNDER CONSTRUCTION TO TAKE OVER 100,000 SF
- LOCATED ON AARON ARONOV DRIVE, FAIRFIELD'S MAIN RETAIL CORRIDOR, WITH EASY ACCESS FROM I-20 AND BESSEMER ROAD, ALL RATES NEGOTIABLE