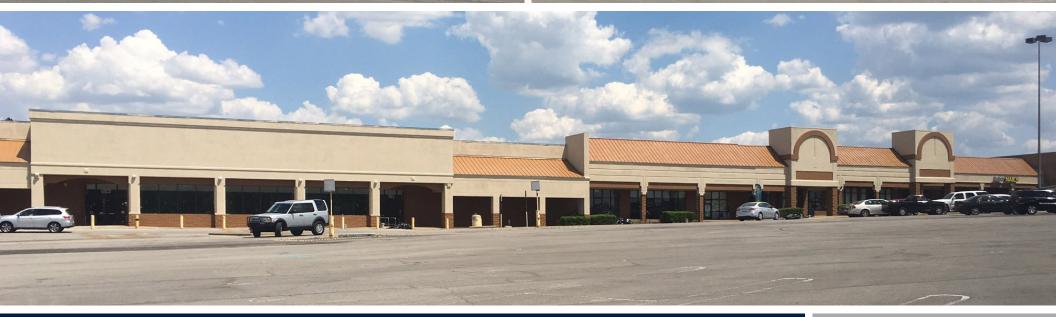

## O AVAILABLE FOR LEASE

- 293,476 SHOPPING CENTER WITH ANCHOR SPACE AND SHOP SPACE AVAILABLE TO FILL
- THE FOUNDRY SUPERTHRIFT OUTLET HAS OVER 100,000 SF IN THE CENTER ALONG WITH A NEW BEST STORAGE CURRENTLY UNDER CONSTRUCTION TO TAKE OVER 100,000 SF
- LOCATED ON AARON ARONOV DRIVE, FAIRFIELD'S MAIN RETAIL CORRIDOR, WITH EASY ACCESS FROM I-20 AND BESSEMER ROAD, ALL RATES NEGOTIABLE

| SUITE | AVAILABLE SF | NOTES                     |
|-------|--------------|---------------------------|
| 4     | 3,000        | INLINE SPACE              |
| 8     | 47,734       | INLINE, FORMER WINN DIXIE |
| 9     | 1,400        | INLINE SPACE              |
| 10    | 1,750        | INLINE, FORMER HAIR SALON |
| 12    | 2,319        | INLINE SPACE              |
| 14    | 2,005        | INLNIE SPACE              |
| 15    | 1,322        | INLINE, FORMER LOAN STORE |
| 17    | 1,207        | INLINE SPACE              |