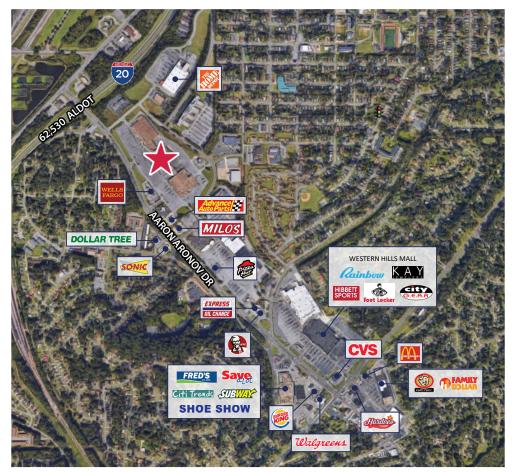

## FLINTRIDGE CENTER 6500 AARON ARONOV DRIVE, FAIRFIELD, ALABAMA 35064

retailspecialists

## O AVAILABLE FOR LEASE

- 293,476 SHOPPING CENTER WITH ANCHOR SPACE AND SHOP SPACE AVAILABLE TO FILL
- THE FOUNDRY SUPERTHRIFT OUTLET HAS OVER 100,000 SF IN THE CENTER ALONG WITH A NEW BEST STORAGE CURRENTLY UNDER CONSTRUCTION TO TAKE OVER 100,000 SF
- LOCATED ON AARON ARONOV DRIVE, FAIRFIELD'S MAIN RETAIL CORRIDOR, WITH EASY ACCESS FROM I-20 AND BESSEMER ROAD, ALL RATES NEGOTIABLE