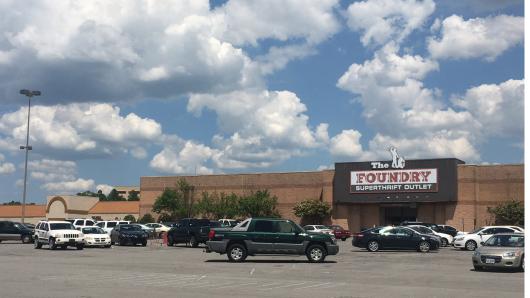

## O AVAILABLE FOR LEASE

- 293,476 SHOPPING CENTER WITH ANCHOR SPACE AND SHOP SPACE AVAILABLE TO FILL
- THE FOUNDRY SUPERTHRIFT OUTLET HAS OVER 100,000 SF IN THE CENTER ALONG WITH A NEW BEST STORAGE CURRENTLY UNDER CONSTRUCTION TO TAKE OVER 100,000 SF
- LOCATED ON AARON ARONOV DRIVE, FAIRFIELD'S MAIN RETAIL CORRIDOR, WITH EASY ACCESS FROM I-20 AND BESSEMER ROAD, ALL RATES NEGOTIABLE