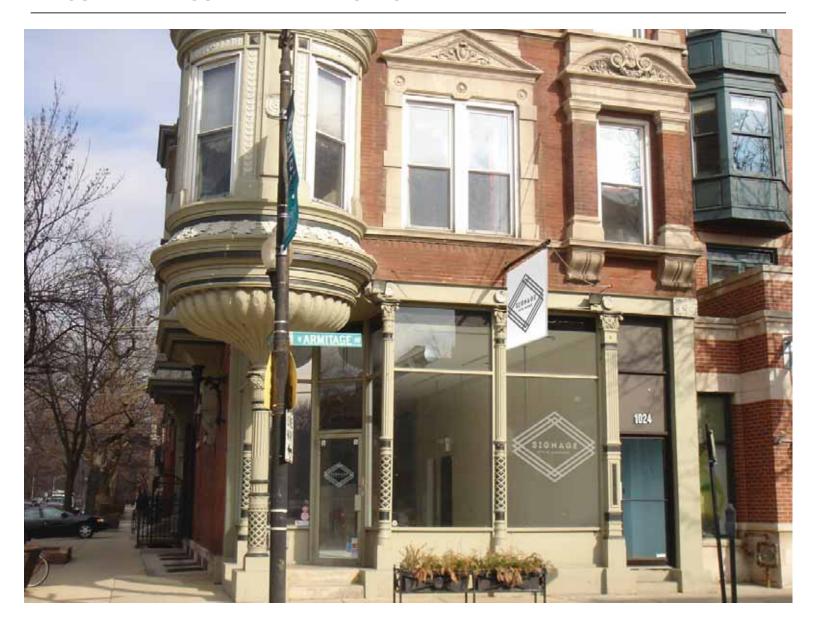

### 1024 W. ARMITAGE AVENUE

#### LINCOLN PARK CORNER RETAIL SPACE

- 1,675 SF ground floor retail opportunity at the corner of Armitage & Kenmore
- ▶ Basement storage available
- Opportunity for façade and blade signage
- ▶ 13' ceilings with ADA compliant restroom
- Area tenants include Starbucks, Le Pain Quotidien, The Budlong Hot Chicken, Butcher & The Burger, Classic Kids, Salon 1800, Lagree Studio, Vosges Haut Chocolat and ArtEffect