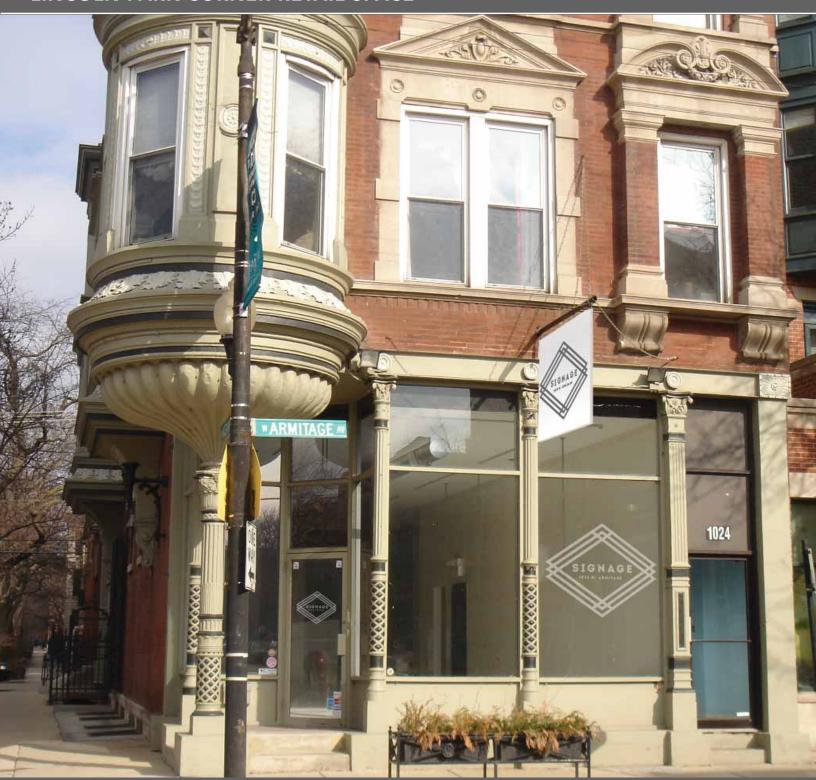

## 1024 W. ARMITAGE AVENUE

LINCOLN PARK CORNER RETAIL SPACE

For leasing information contact:

JANIKA BRENNER 3° NICOLE CARDOT 3°

312.275.3119 312.275.0371

### 1024 W. ARMITAGE AVENUE

#### LINCOLN PARK CORNER RETAIL SPACE

- 1,675 SF ground floor retail opportunity at the corner of Armitage & Kenmore
- ▶ Basement storage available
- Opportunity for façade and blade signage
- ▶ 13' ceilings with ADA compliant restroom
- Area tenants include Starbucks, Le Pain Quotidien, The Budlong Hot Chicken, Butcher & The Burger, Classic Kids, Salon 1800, Lagree Studio, Vosges Haut Chocolat and ArtEffect