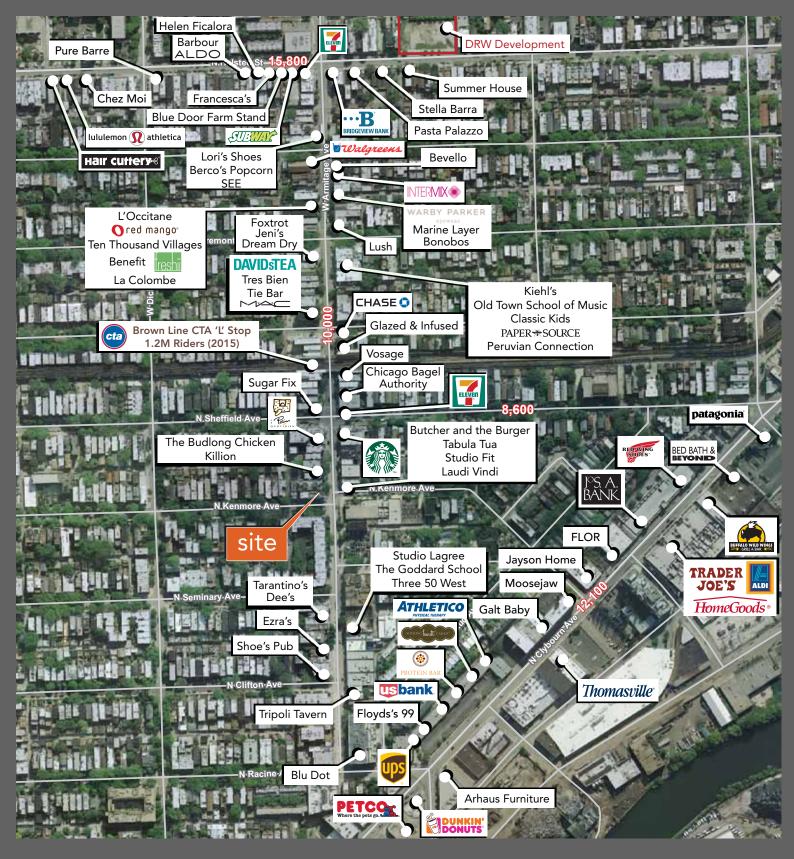

#### LINCOLN PARK CORNER RETAIL SPACE

- 1,675 SF ground floor retail opportunity at the corner of Armitage & Kenmore
- ▶ Basement storage available
- Opportunity for façade and blade signage
- ▶ 13' ceilings with ADA compliant restroom
- Area tenants include Starbucks, Le Pain Quotidien, The Budlong Hot Chicken, Butcher & The Burger, Classic Kids, Salon 1800, Lagree Studio, Vosges Haut Chocolat and ArtEffect

#### **ARMITAGE AVENUE CO-TENANCY**

For leasing information contact:

JANIKA BRENNER 31: NICOLE CARDOT 31:

312.275.3119 312.275.0371 janika@baumrealty.com nicole@baumrealty.com

For leasing information contact: