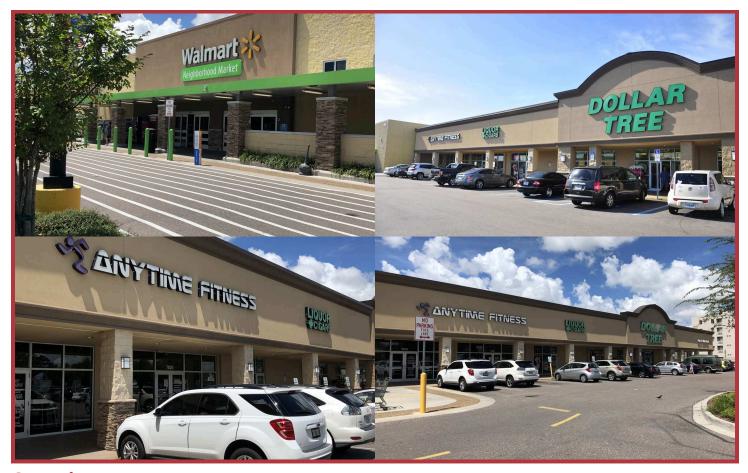

## **Overview**

- · Located at the NW corner of 66th St N and Park Blvd in Pinellas Park, FL, one of Pinellas County's busiest intersections
- Park Blvd is a major east/west artery connecting Tampa to the Gulf Beaches
- Directly behind the center is a multifamily complex and St. Petersburg College's Health Education Center is across the street
- In 2013 the center was redevelopment and that included total renovation of the parking lot, landscape, lighting, and a new facade
- Major tenants at the center include Walmart Neighborhood Market, Anytime Fitness, Dollar Tree, and the newly announced Skechers and Verizon.