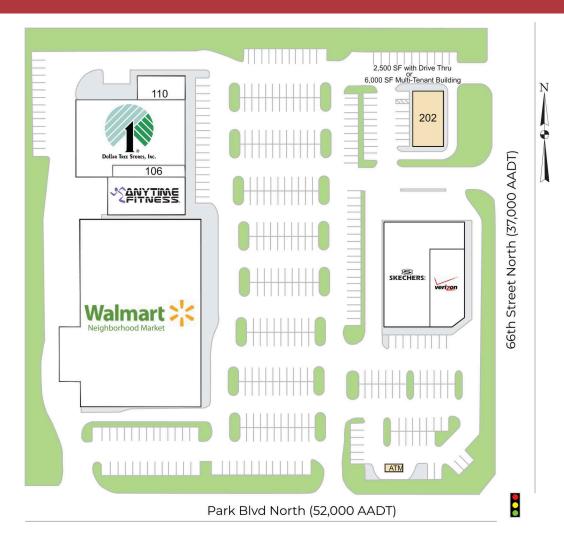

## **Overview**

- · Located at the NW corner of 66th St N and Park Blvd in Pinellas Park, FL, one of Pinellas County's busiest intersections
- Park Blvd is a major east/west artery connecting Tampa to the Gulf Beaches
- Directly behind the center is a multifamily complex and St. Petersburg College's Health Education Center is across the street
- In 2013 the center was redevelopment and that included total renovation of the parking lot, landscape, lighting, and a new facade
- Major tenants at the center include Walmart Neighborhood Market, Anytime Fitness, Dollar Tree, and the newly announced Skechers and Verizon.

## **Traffic Counts (AADT)**

| Park Blvd | 52,500 |
|-----------|--------|
| 66th St N | 37,000 |

7450-7660 66th Street North, Pinellas Park, FL 33781 27.84, -82.7302

| ATM | Available           | -      | 106 | Lynch's Liquor     | 1,400  | 201 | Verizon Wireless | 5,232 |
|-----|---------------------|--------|-----|--------------------|--------|-----|------------------|-------|
| 100 | Walmart             | 40,954 | 108 | Dollar Tree        | 11,900 | 202 | Available        | 2,500 |
|     | Neighborhood Market |        | 110 | Pink & White Nails | 1,800  |     |                  |       |
| 102 | Anytime Fitness     | 5,000  | 200 | Skechers           | 9,003  |     |                  |       |