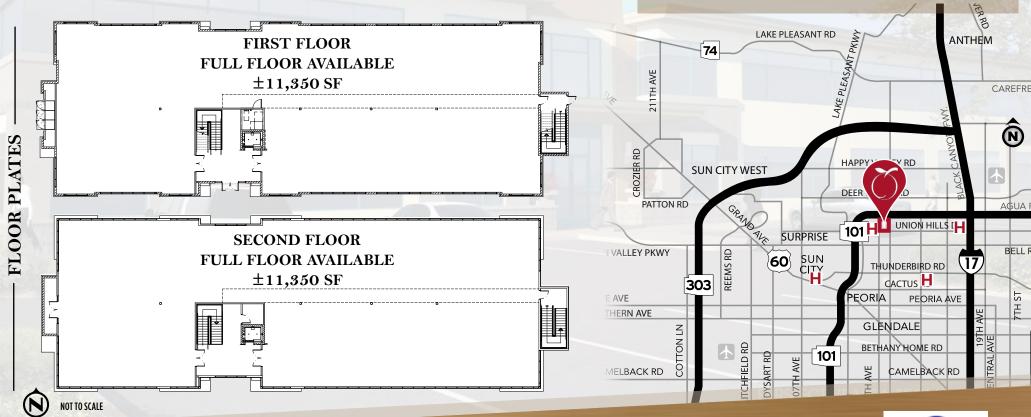

# **CLASS "A" MEDICAL OFFICE FOR LEASE**

CBRE

Delivered by Feb 2019

S

W UNION HILLS DR

1 627TH

ABRAZO ARROWHEAD CAMPUS

 $\pm 4,000 - \pm 22,700$  SQUARE FEET AVAILABLE

### **UPGRADE YOUR SPACE | DELIVERED BY FEBRUARY 2019:**

- The property is under development and can deliver  $\pm 22,700$  square feet by February 2019.
- Located adjacent to Abrazo Arrowhead Campus with no ground lease restrictions .
- Visibility on Union Hills Drive great signage opportunity
- Abundant surface and covered parking available 5:1,000 ratio
- Creative, well-capitalized ownership
- On-site property management