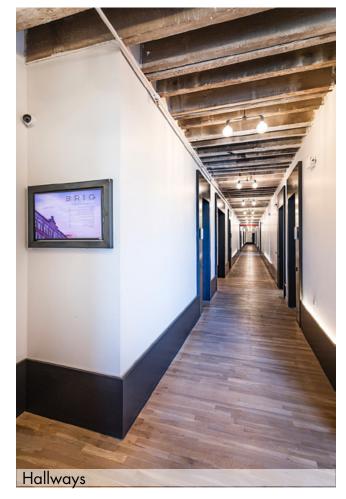

#### **Comments**

- Renovated loft offices with new windows, white oak hardwood floors, split system HVAC units, elevators, lobby and hallways.
- Shared roof deck On-site gym
- Landlord will provide NBI to qualified tenants
- 4 blocks from D N R subways and 1 block to Industry City and Sunset Park waterfront
- Tenants relocating from Manhattan are eligible for a tax credit up to \$3,000 per employee per year for 12 years
- On-site parking can be made available