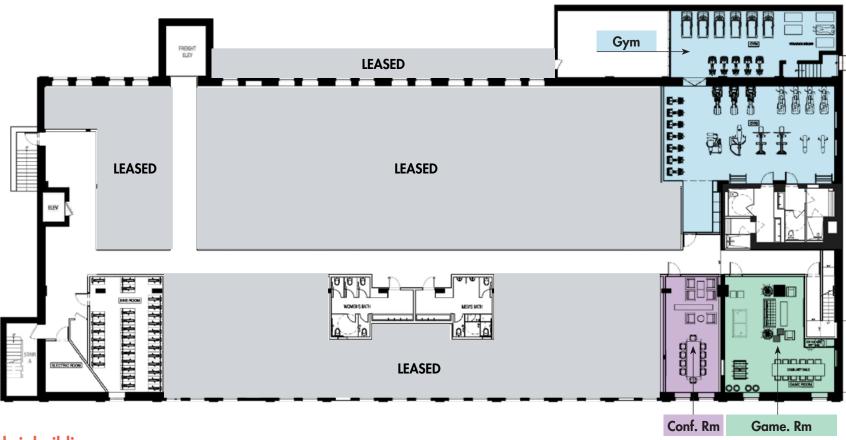

f

- Units available from 2,081 - 2,150 sf

Possession Immediate
Rent Upon Request

#### **Comments**

- Renovated loft offices with new windows, white oak hardwood floors, split system HVAC units, elevators, lobby and hallways.
- Shared roof deck On-site gym
- Landlord will provide NBI to qualified tenants
- 4 blocks from D N R subways and 1 block to Industry City and Sunset Park waterfront
- Tenants relocating from Manhattan are eligible for a tax credit up to \$3,000 per employee per year for 12 years
- On-site parking can be made available



# BRIO







# briqbuilding.com

For more information and/or inspection, please contact exclusive agent:

#### Ben Waller

Licensed Associate Real Estate Broker 212-400-9515 bwaller@absre.com

## Anthony D'iorio





## Lower Level - Floor Plan



# briqbuilding.com

For more information and/or inspection, please contact exclusive agent:

#### **Ben Waller**

Licensed Associate Real Estate Broker 212-400-9515 bwaller@absre.com

## Anthony D'iorio





Floor 1 - Floor Plan



For more information and/or inspection, please contact exclusive agent:

#### **Ben Waller**

Licensed Associate Real Estate Broker 212-400-9515 bwaller@absre.com

## Anthony D'iorio





Floor 2 - Floor Plan



For more information and/or inspection, please contact exclusive agent:

## **Ben Waller**

Licensed Associate Real Estate Broker 212-400-9515 bwaller@absre.com

## **Anthony D'iorio**





Floor 3 - Floor Plan



For more information and/or inspection, please contact exclusive agent:

#### **Ben Waller**

Licensed Associate Real Estate Broker 212-400-