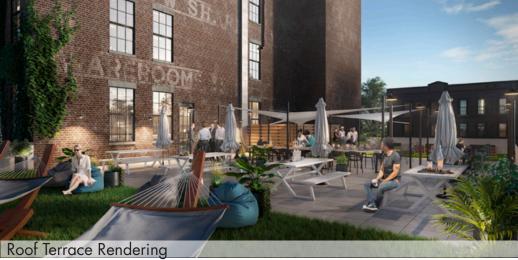

#### **Comments**

- Renovated loft offices with new windows, white oak hardwood floors, split system HVAC units, elevators, lobby and hallways.
- Shared roof deck On-site gym
- Landlord will provide NBI to qualified tenants
- 4 blocks from D N R subways and 1 block to Industry City and Sunset Park waterfront
- Tenants relocating from Manhattan are eligible for a tax credit up to \$3,000 per employee per year for 12 years
- On-site parking can be made available