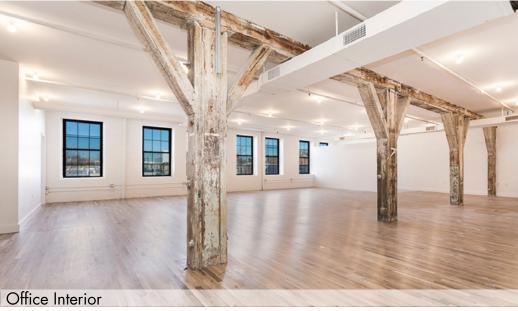

#### **Comments**

- Renovated loft offices with new windows, white oak hardwood floors, split system HVAC units, elevators, lobby and hallways.
- Shared roof deck On-site gym
- Landlord will provide NBI to qualified tenants
- 4 blocks from D N R subways and 1 block to Industry City and Sunset Park waterfront
- Tenants relocating from Manhattan are eligible for a tax credit up to \$3,000 per employee per year for 12 years
- On-site parking can be made available