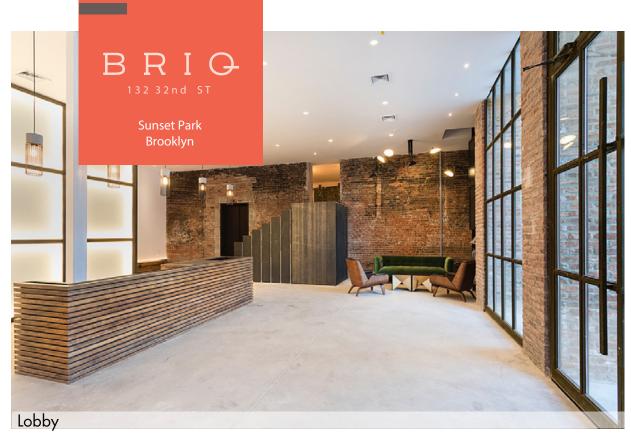

#### **Comments**

- Renovated loft offices with new windows, white oak hardwood floors, split system HVAC units, elevators, lobby and hallways.
- Shared roof deck On-site gym
- Landlord will provide NBI to qualified tenants
- 4 blocks from D N R subways and 1 block to Industry City and Sunset Park waterfront
- Tenants relocating from Manhattan are eligible for a tax credit up to \$3,000 per employee per year for 12 years
- On-site parking can be made available

# BRIO