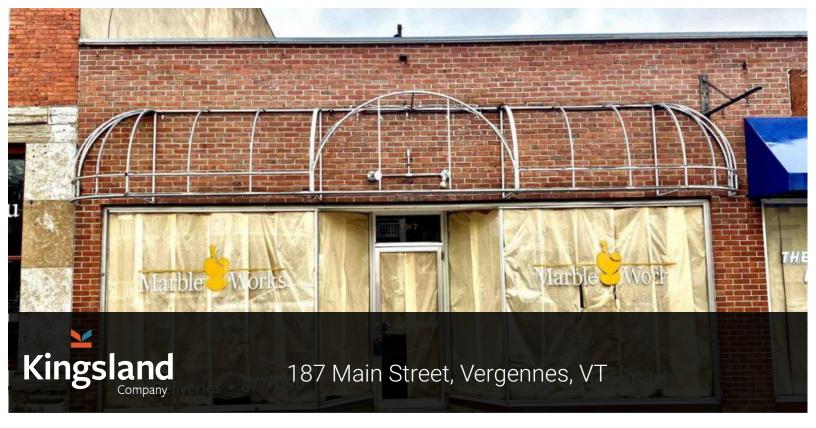

## Property Description

High profile retail space available in the heart of Vermont's Little City. Formerly the space of Marble Works Pharmacy for over 25 years, this approximately 1,500 SF space has tremendous visibility and exposure on Main Street. The air conditioned main level is currently wide open and able to be reconfigured for the new tenant. There is also a full basement for storage. The building is located between lulu ice cream and the new Rocker's Pizzeria, with ample street parking directly out the front door. Please contact Duncan for more information and to schedule a showing. Rent does not include utilities.