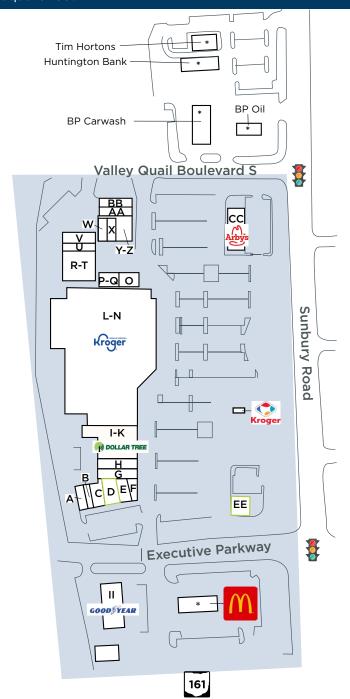

| Space        | Tenant                     | Size        |  |  |
|--------------|----------------------------|-------------|--|--|
| Α            | Gena's Restaurant          | 1,500 s.f.  |  |  |
| В            | Saturday's                 | 1,500 s.f.  |  |  |
| С            | Sunbury Chiropractic       | 1,786 s.f.  |  |  |
| D            | AVAILABLE                  | 1,957 s.f.  |  |  |
| E            | Jersey Mike's Subs         | 1,432 s.f.  |  |  |
| F            | Hot Head Burritos          | 1,615 s.f.  |  |  |
| G            | Silk Road Asian Cusine     | 2,200 s.f.  |  |  |
| Н            | Care First Urgent Care     | 2,000 s.f.  |  |  |
| I-K          | Dollar Tree                | 9,059 s.f.  |  |  |
| L-N          | Kroger                     | 71,403 s.f. |  |  |
| 0            | Cardinal Coin Laundry      | 1,750 s.f.  |  |  |
| P-Q          | Ko Guryo Martial Arts      | 1,873 s.f.  |  |  |
| R-T          | Sunbury Plaza Dental       | 5,400 s.f.  |  |  |
| U            | Frederic's Hair Salon      | 1,800 s.f.  |  |  |
| V            | Brew-Stirs Pub             | 2,400 s.f.  |  |  |
| w            | Sunny Nails                | 1,300 s.f.  |  |  |
| х            | EdwardJones Investments    | 1,300 s.f.  |  |  |
| Y-Z          | Puerto Vallarta Restaurant | 2,600 s.f.  |  |  |
| AA           | Curves                     | 1,600 s.f.  |  |  |
| ВВ           | Palm BeachTan              | 1,600 s.f.  |  |  |
| Freestanding |                            |             |  |  |
| СС           | Arby's                     | 3,500 s.f.  |  |  |
| EE           | AVAILABLE                  | 3,000 s.f.  |  |  |
| II           | Goodyear                   | 5,789 s.f.  |  |  |