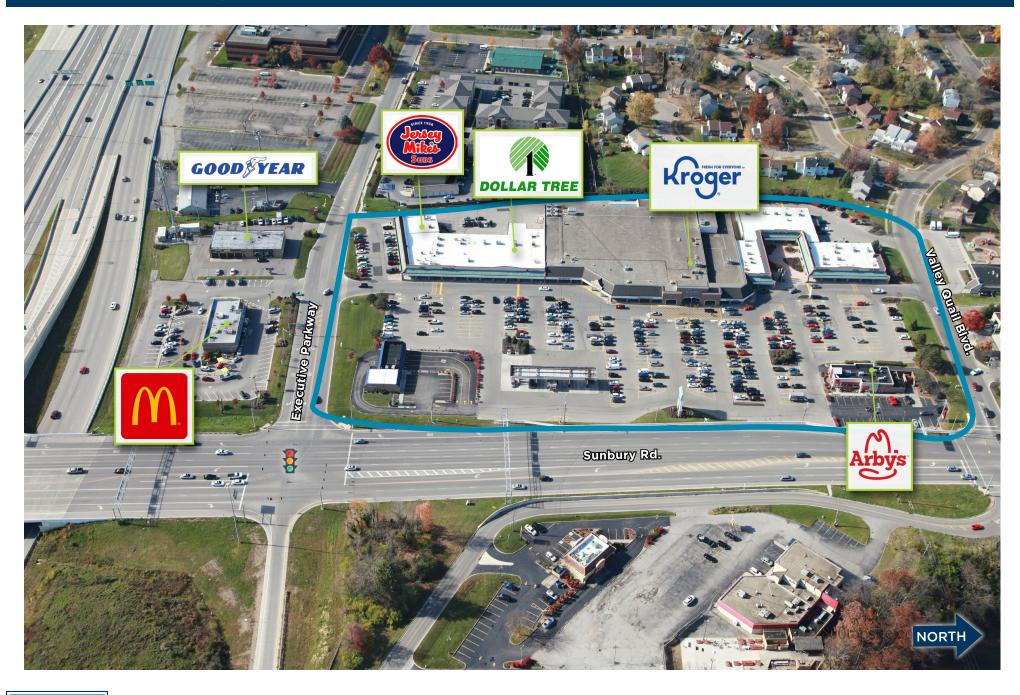

## Sunbury Plaza

Westerville, Ohio | 132,905 square feet

Located just north of the Interstate 270 and State Route 161 interchange in Westerville, Ohio, Sunbury Plaza is an open strip center with frontage on Sunbury Road. The center was renovated in 2006 and features contemporary architecture, maximum signage, numerous amenities and ample convenient parking. Total retail expenditures within five miles of the center reach up to \$3.11 billion, or \$2,629 per household per month.

#### Location

Northwest corner of Sunbury Road and Executive Parkway, Westerville, Ohio (40.0845,-82.8963) Click to navigate to Google Maps