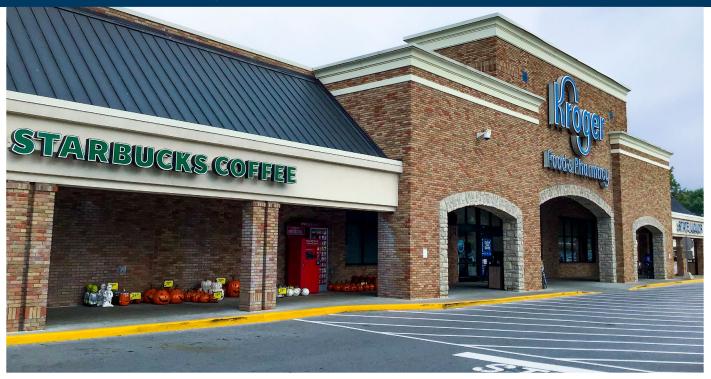

## Sunbury Plaza

Westerville, Ohio | 132,905 square feet

Located just north of the Interstate 270 and State Route 161 interchange in Westerville, Ohio, Sunbury Plaza is an open strip center with frontage on Sunbury Road. The center was renovated in 2006 and features contemporary architecture, maximum signage, numerous amenities and ample convenient parking. Total retail expenditures within five miles of the center reach up to \$3.11 billion, or \$2,629 per household per month.