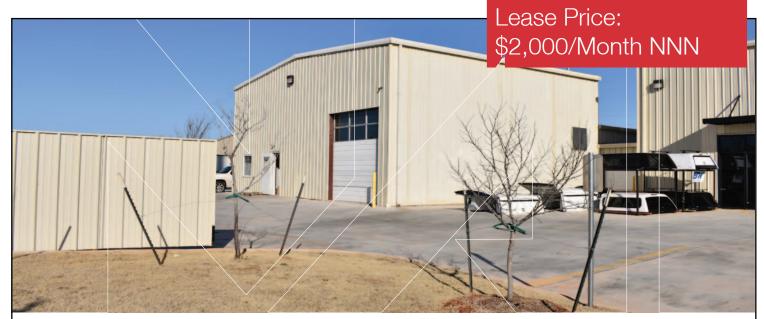

# Na ISullivan Group

Industrial Space For Lease

2,000 SF

## **PROPERTY HIGHLIGHTS**

- 2,000 SF Shop
- 16' Clear Ceiling Eve Height
- (1) 12' x 14' Drive In Door
- 200 Amp Power
- Fenced Yard
- 2 Offices
- 1/2 Mile from Broadway Extension
- Just off 700 Block West Hefner
- Lease Rate Includes Pro Rata Share of Taxes, Insurance, Landscaping, Water & Sewer
- Owner-Broker
- Property Available August 1, 2019