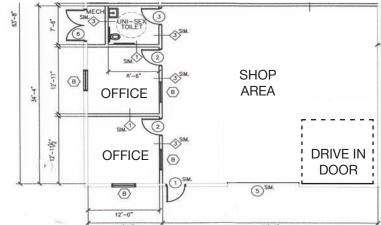

## **PROPERTY HIGHLIGHTS**

- 2,000 SF Shop
- 16' Clear Ceiling Eve Height
- (1) 12' x 14' Drive In Door
- 200 Amp Power
- Fenced Yard
- 2 Offices
- 1/2 Mile from Broadway Extension
- Just off 700 Block West Hefner
- Lease Rate Includes Pro Rata Share of Taxes, Insurance, Landscaping, Water & Sewer
- Owner-Broker
- Property Available August 1, 2019

| TOTAL SF      | 5,950 SF MOL  |  |
|---------------|---------------|--|
| VACANT SF     | 2,000 SF MOL  |  |
| LAND IN ACRES | 1.5 ACRES MOL |  |
| ZONING        | I-2           |  |
| TAXES         | \$5,254.91    |  |