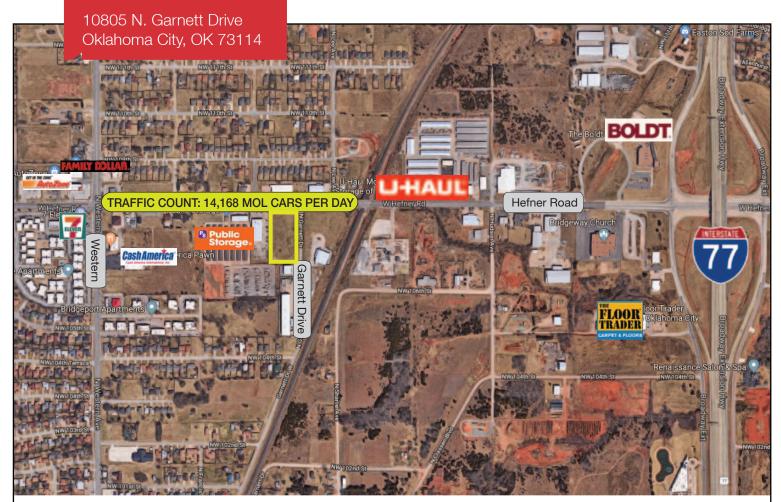

# 10805 N. Gamett Drive

Oklahoma City, Oklahoma 73114

#### LOCATION HIGHLIGHTS

- Dimensions: Irregular
- Frontage: 100' on Garnett Drive
- Broadway Extension Corridor
- Just off Hefner Road & Broadway Extension