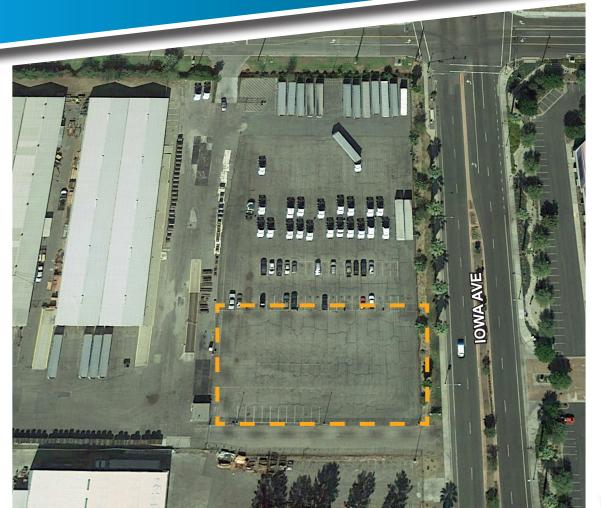

## **FOR LEASE** +0.68 ACRES LAND +1,600 SF OF OFFICE

Weller Maria

OFF

**IOWA AVE** 

15 66 6

# **FOR LEASE** +0.68 ACRES LAND +1,600 SF OF OFFICE

### FEATURES

- Hunter Columbia Business Park
- I,600 SF Office and 0.68 Acres of Land
- Great for Contractor's Yard, Overflow Truck Parking or
  Outside Storage
- Fully Paved and Fenceable
- M2 Zoned (Heavy Industrial)