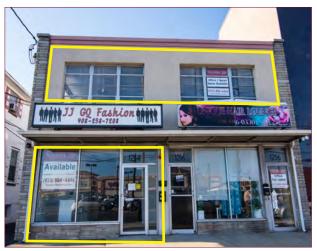

#### **AVAILABLE SPACE**

- **± 650 SF** Office Space 3 Rooms
- **± 900 SF** Retail Store Front Ideal for Clothing Store or Fitness
- **±2,100 SF** Office/Retail Space 2<sup>nd</sup> Floor Space (Divisible)

#### **BUILDING FEATURES**

- 2 Adjacent Buildings with Shared Driveway
- Office, Retail and Two Apartments
- Parking and Garage in Rear of Building
- In Union Center Business District
- Across the street from Stop & Shop
- Bus Stop directly across from property
- **Well-Maintained Propertys**
- Close Proximity to Parkway, Route 22 and Route 24