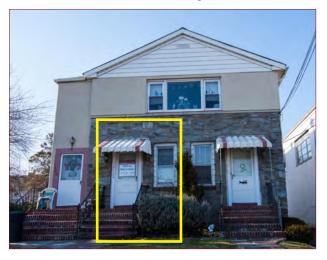

# 1210-1216 STUYVESANT AVE. UNION NJ

#### **BUILDING FEATURES**

- 2 Adjacent Buildings with Shared Driveway
- Office, Retail and Two Apartments
- Parking and Garage in Rear of Building
- In Union Center Business District
- Across the street from Stop & Shop
- Bus Stop directly across from property
- **Well-Maintained Propertys**
- Close Proximity to Parkway, Route 22 and Route 24